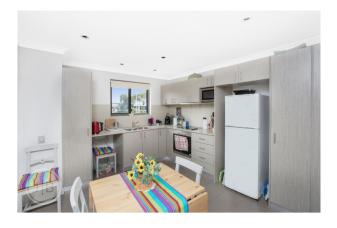

### THE RESIDENCE

- > Open plan kitchen/living/dining area
- > Well appointed kitchen with great design including modern electric appliances, stone bench tops and double sink
- > Main bedroom includes a walk in robe and an en-suite
- > Second bedroom has a large double door mirrored built in robe
- > Laundry and main bathroom combined with dryer provided
- > Private balcony boasts great views and provides a spacious area for entertaining friends and family on warm summer