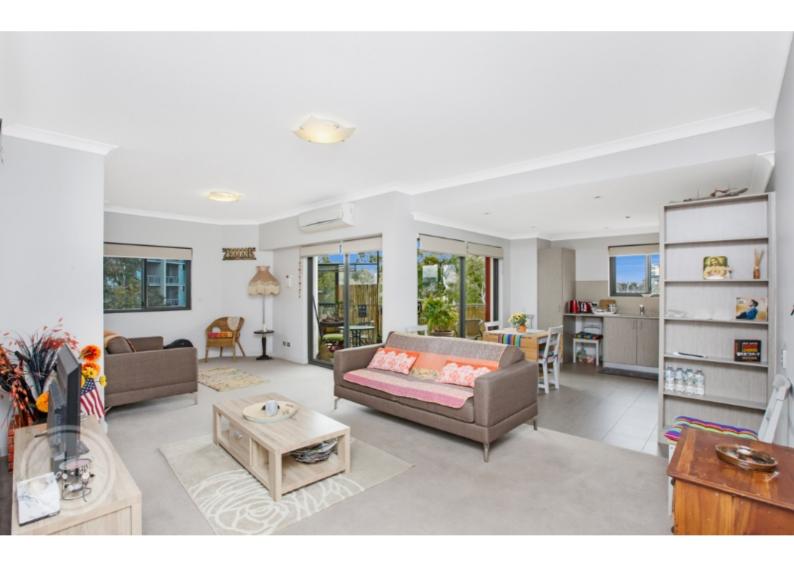

## Stop Looking!

Don't miss out on this opportunity! This spacious, open plan two bedroom apartment is situated in a well maintained and secure strata complex and is ready to impress.

### THE RESIDENCE

- > Open plan kitchen/living/dining area
- > Well appointed kitchen with great design including modern electric appliances, stone bench tops and double sink
- > Main bedroom includes a walk in robe and an en-suite
- > Second bedroom has a large double door mirrored built in robe
- > Laundry and main bathroom combined with dryer provided
- > Private balcony boasts great views and provides a spacious area for entertaining friends and family on warm summer