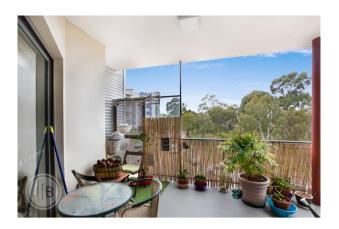

### THE RESIDENCE

- > Open plan kitchen/living/dining area
- > Well appointed kitchen with great design including modern electric appliances, stone bench tops and double sink
- > Main bedroom includes a walk in robe and an en-suite
- > Second bedroom has a large double door mirrored built in robe
- > Laundry and main bathroom combined with dryer provided
- > Private balcony boasts great views and provides a spacious area for entertaining friends and family on warm summer