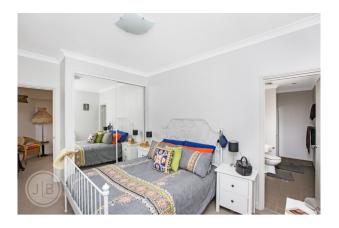

### THE RESIDENCE

- > Open plan kitchen/living/dining area
- > Well appointed kitchen with great design including modern electric appliances, stone bench tops and double sink
- > Main bedroom includes a walk in robe and an en-suite
- > Second bedroom has a large double door mirrored built in robe
- > Laundry and main bathroom combined with dryer provided
- > Private balcony boasts great views and provides a spacious area for entertaining friends and family on warm summer

#### 33/2 Molloy Promenade JOONDALUP WA 6027

- > Air Conditioner to living area
- > One secure parking space
- > Storage Room

Only the following pets will be considered:

- > 1 Small Dog (max 10kg)
- > 1 Cat
- > 1 Caged Bird
- > Fish, in an enclosed aquarium