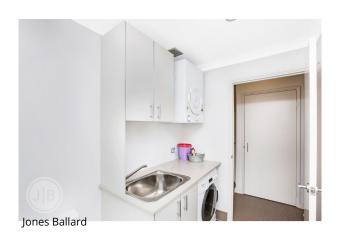

### THE RESIDENCE

- > Open plan kitchen/living/dining area
- > Well appointed kitchen with great design including modern electric appliances, stone bench tops and double sink
- > Main bedroom includes a walk in robe and an en-suite
- > Second bedroom has a large double door mirrored built in robe
- > Laundry and main bathroom combined with dryer provided
- > Private balcony boasts great views and provides a spacious area for entertaining friends and family on warm summer

# Gallery

Jones Ballard 3/9

4/9

Jones Ballard 5 / 9