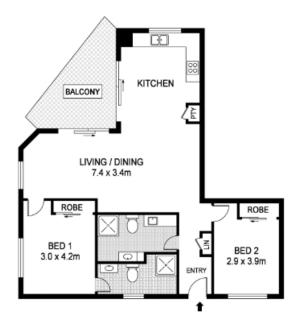

### THE RESIDENCE

- > Open plan kitchen/living/dining area
- > Well appointed kitchen with great design including modern electric appliances, stone bench tops and double sink
- > Main bedroom includes a walk in robe and an en-suite
- > Second bedroom has a large double door mirrored built in robe
- > Laundry and main bathroom combined with dryer provided
- > Private balcony boasts great views and provides a spacious area for entertaining friends and family on warm summer

# Floor Plans