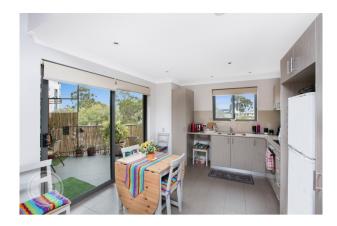

### THE RESIDENCE

- > Open plan kitchen/living/dining area
- > Well appointed kitchen with great design including modern electric appliances, stone bench tops and double sink
- > Main bedroom includes a walk in robe and an en-suite
- > Second bedroom has a large double door mirrored built in robe
- > Laundry and main bathroom combined with dryer provided
- > Private balcony boasts great views and provides a spacious area for entertaining friends and family on warm summer