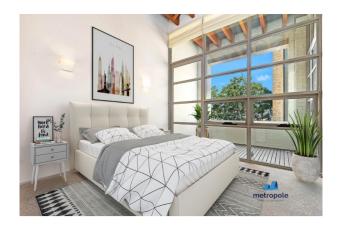

#### Features Include:

- 3.6m high ceilings with architectural timber beams
- Large bedroom with built in robe
- Updated bathroom and separate internal laundry
- Open plan living area adjoins a covered terrace (balcony included in building upgrade)
- Modern kitchen with gas cooking & stainless steel appliances

# Gallery

Metropole Sydney 3 / 8

Metropole Sydney 4 / 8