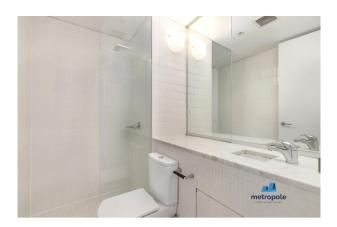

#### Features Include:

- 3.6m high ceilings with architectural timber beams
- Large bedroom with built in robe
- Updated bathroom and separate internal laundry
- Open plan living area adjoins a covered terrace (balcony included in building upgrade)
- Modern kitchen with gas cooking & stainless steel appliances

# Gallery

Metropole Sydney 3 / 8

Metropole Sydney 4 / 8