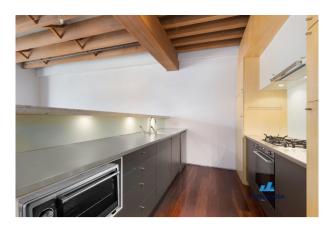

#### Features Include:

- 3.6m high ceilings with architectural timber beams
- Large bedroom with built in robe
- Updated bathroom and separate internal laundry
- Open plan living area adjoins a covered terrace (balcony included in building upgrade)
- Modern kitchen with gas cooking & stainless steel appliances

# Gallery

Metropole Sydney 3 / 8

Metropole Sydney 4 / 8