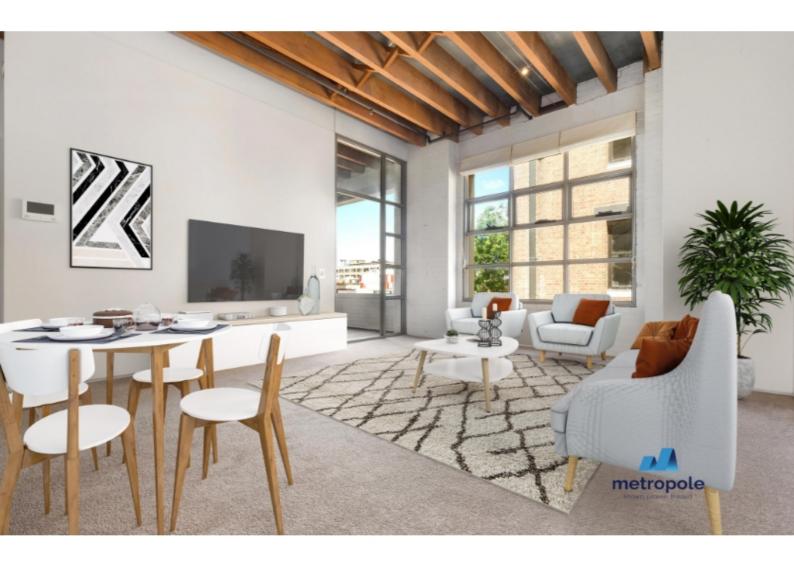

### ARCHITECTURAL GLAMOUR

Stylish one bedroom apartment located on the third floor of this renowned and highly sought-after Grace Building. This stunning designer apartment will suit the most discerning resident seeking style and charm.

#### Features Include:

- 3.6m high ceilings with architectural timber beams
- Large bedroom with built in robe
- Updated bathroom and separate internal laundry
- Open plan living area adjoins a covered terrace (balcony included in building upgrade)
- Modern kitchen with gas cooking & stainless steel appliances

# Gallery

Metropole Sydney 3 / 8

Metropole Sydney 4 / 8