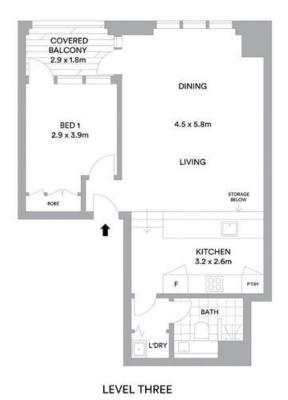

### Floor Plans

Internal 53sqm External 5sqm Total 58sqm

Internal 53sqm External 5sqm Total 58sqm

Metropole Sydney 6 / 8