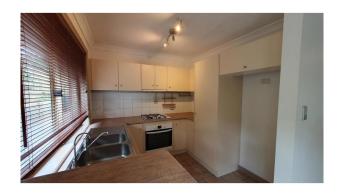

Nestled at the end of the driveway at the rear of the group is this charming 3 bedroom Homette.

As you enter the front entrance you will feel like home. Offering a light-filled spacious lounge room through to the tiled dining area adjacent to well equipped kitchen with gas cook top & under bench oven, ample cupboards & bench space.