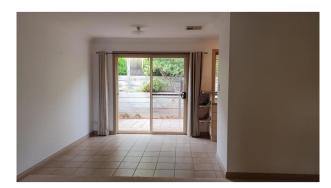

Nestled at the end of the driveway at the rear of the group is this charming 3 bedroom Homette.

As you enter the front entrance you will feel like home. Offering a light-filled spacious lounge room through to the tiled dining area adjacent to well equipped kitchen with gas cook top & under bench oven, ample cupboards & bench space.

From the dine area the sliding door leads you out to the private rear yard with easy care tiered garden, clothesline and single lock up carport.

Comprising of 3 good size bedrooms - main bedroom and 2nd bedroom have built in robes and an external roller shutter to the main bedroom.