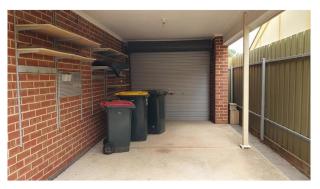

From the dine area the sliding door leads you out to the private rear yard with easy care tiered garden, clothesline and single lock up carport.

Comprising of 3 good size bedrooms - main bedroom and 2nd bedroom have built in robes and an external roller shutter to the main bedroom.

#### 30a Shirley Avenue Felixstow SA 5070

storage cupboards.

Further features include ducted reverse cycle air, carport with roller door and an additional parking bay in front of your

(note security system is excluded)