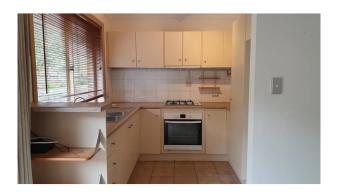

Nestled at the end of the driveway at the rear of the group is this charming 3 bedroom Homette.

As you enter the front entrance you will feel like home. Offering a light-filled spacious lounge room through to the tiled dining area adjacent to well equipped kitchen with gas cook top & under bench oven, ample cupboards & bench space.