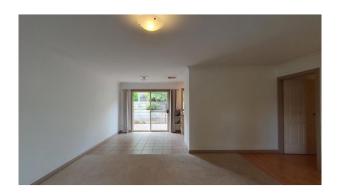

Nestled at the end of the driveway at the rear of the group is this charming 3 bedroom Homette.

As you enter the front entrance you will feel like home. Offering a light-filled spacious lounge room through to the tiled dining area adjacent to well equipped kitchen with gas cook top & under bench oven, ample cupboards & bench space.

From the dine area the sliding door leads you out to the private rear yard with easy care tiered garden, clothesline and single lock up carport.

Comprising of 3 good size bedrooms - main bedroom and 2nd bedroom have built in robes and an external roller shutter to the main bedroom.