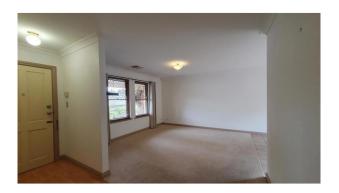

Nestled at the end of the driveway at the rear of the group is this charming 3 bedroom Homette.

As you enter the front entrance you will feel like home. Offering a light-filled spacious lounge room through to the tiled dining area adjacent to well equipped kitchen with gas cook top & under bench oven, ample cupboards & bench space.