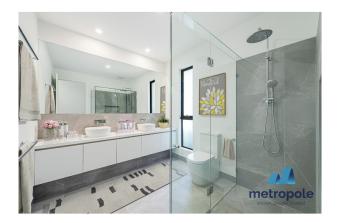

## FIRST FLOOR:

- \* Family retreat or sitting area
- \* Expansive master suite with large walk-in robe and ensuite
- \* Master ensuite with floor to ceiling tiles, walk-in shower, his and hers vanity and toilet
- \* Two additional bedrooms, both with built-in robes
- \* Main bathroom includes floor to ceiling tiles, separate shower cubicle and bathtub plus toilet and vanity