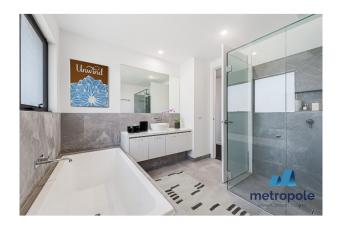

## FIRST FLOOR:

- \* Family retreat or sitting area
- \* Expansive master suite with large walk-in robe and ensuite
- \* Master ensuite with floor to ceiling tiles, walk-in shower, his and hers vanity and toilet
- \* Two additional bedrooms, both with built-in robes
- \* Main bathroom includes floor to ceiling tiles, separate shower cubicle and bathtub plus toilet and vanity