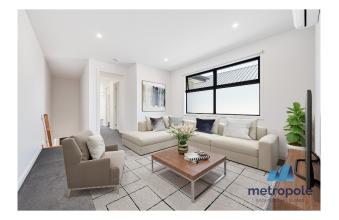

## FIRST FLOOR:

- \* Family retreat or sitting area
- \* Expansive master suite with large walk-in robe and ensuite
- \* Master ensuite with floor to ceiling tiles, walk-in shower, his and hers vanity and toilet
- \* Two additional bedrooms, both with built-in robes
- \* Main bathroom includes floor to ceiling tiles, separate shower cubicle and bathtub plus toilet and vanity