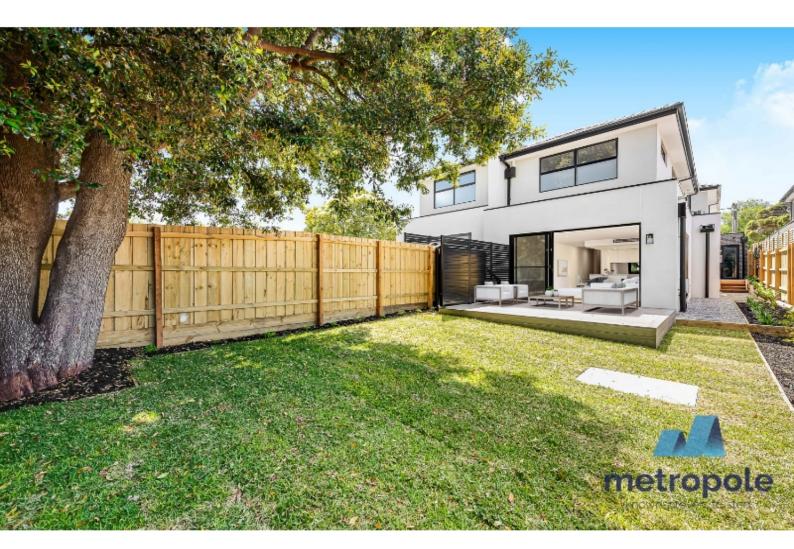

## MODERN, CONTEMPORARY, SPACIOUS

This newly constructed, 6-star energy efficient, spacious four-bedroom residence features a compelling blend of light, space, and livability. From the moment you open the front door, this home is the perfect balance of modern comforts and understated elegance. Meticulously designed to maximise natural light and a modern lifestyle, every modern convenience has been thought of.

Property Features Include:

Ground Floor:

- \* Large open plan kitchen, living and dining space which seamlessly adjoins the outdoor living space
- \* Open plan entertainer's kitchen with quality stainless steel appliances, impressive walk-in pantry, large island bench and abundant storage options
- \* Fully appointed guest suite complete with walk-in robe and ensuite
- \* Purpose built study, perfect for the student or work at home professional
- \* Full sized glass sliding doors leading out onto the outdoor deck and entertaining space
- \* Low maintenance rear yard and garden area with shade provided thanks to a glorious established tree
- \* Ground floor guest powder room

Located on a quiet tree lined street, surrounded by quality family homes, this property is just a short walk to local shops on Chesterville Road, local parklands, South Road shops and public transport. Positioned within the East Bentleigh Primary (700m) and Bentleigh Secondary College (900m) (S.T.S.A), both are within walking distance from your front door. Moments to Moorabbin station, Moorabbin Hospital and Nepean Highway.