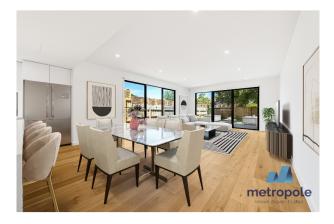

Property Features Include:

Ground Floor:

- \* Large open plan kitchen, living and dining space which seamlessly adjoins the outdoor living space
- \* Open plan entertainer's kitchen with quality stainless steel appliances, impressive walk-in pantry, large island bench and abundant storage options
- \* Fully appointed guest suite complete with walk-in robe and ensuite
- \* Purpose built study, perfect for the student or work at home professional
- \* Full sized glass sliding doors leading out onto the outdoor deck and entertaining space
- \* Low maintenance rear yard and garden area with shade provided thanks to a glorious established tree
- \* Ground floor guest powder room