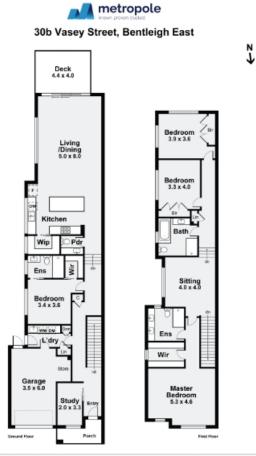

Property Features Include:

Ground Floor:

- \* Large open plan kitchen, living and dining space which seamlessly adjoins the outdoor living space
- \* Open plan entertainer's kitchen with quality stainless steel appliances, impressive walk-in pantry, large island bench and abundant storage options
- \* Fully appointed guest suite complete with walk-in robe and ensuite
- \* Purpose built study, perfect for the student or work at home professional
- \* Full sized glass sliding doors leading out onto the outdoor deck and entertaining space
- \* Low maintenance rear yard and garden area with shade provided thanks to a glorious established tree
- \* Ground floor guest powder room

## FIRST FLOOR:

- \* Family retreat or sitting area
- \* Expansive master suite with large walk-in robe and ensuite
- \* Master ensuite with floor to ceiling tiles, walk-in shower, his and hers vanity and toilet
- \* Two additional bedrooms, both with built-in robes
- \* Main bathroom includes floor to ceiling tiles, separate shower cubicle and bathtub plus toilet and vanity

\* Remote single garage with internal property access and side of house access plus driveway parking for one additional vehicle

- \* Water tank connected to toilets for increased water efficiency
- \* Irrigation system fitted with manual timer
- \* Entry intercom

## Floor Plans

White every attempt has been made to ensure the occurracy of this floorplank/alepton, measurements of doors, windows, means and any other items are approximates only. The producer or agent cannot be hild responsible for any errors, emissions or misotritements. This plan is for Rustative purposes only and should be used as such.