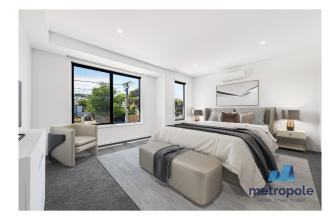

## FIRST FLOOR:

- \* Family retreat or sitting area
- \* Expansive master suite with large walk-in robe and ensuite
- \* Master ensuite with floor to ceiling tiles, walk-in shower, his and hers vanity and toilet
- \* Two additional bedrooms, both with built-in robes
- \* Main bathroom includes floor to ceiling tiles, separate shower cubicle and bathtub plus toilet and vanity