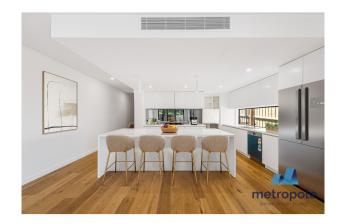

Property Features Include:

Ground Floor:

- \* Large open plan kitchen, living and dining space which seamlessly adjoins the outdoor living space
- \* Open plan entertainer's kitchen with quality stainless steel appliances, impressive walk-in pantry, large island bench and abundant storage options
- \* Fully appointed guest suite complete with walk-in robe and ensuite
- \* Purpose built study, perfect for the student or work at home professional
- \* Full sized glass sliding doors leading out onto the outdoor deck and entertaining space
- \* Low maintenance rear yard and garden area with shade provided thanks to a glorious established tree
- \* Ground floor guest powder room