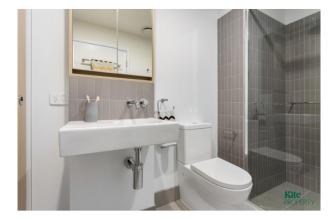

### FEATURES INCLUDE:

- 1 large bedrooms with built-in robes
- 1 sparkling bathroom with concealed laundry which includes a washer/dryer
- Open plan state of the art kitchen with dishwasher, Integrated fridge/freezer & Induction cook-top
- Spacious living area opening to the balcony with picturesque city views
- Secure under cover car parking