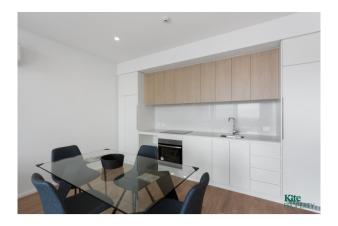

### FEATURES INCLUDE:

- 1 large bedrooms with built-in robes
- 1 sparkling bathroom with concealed laundry which includes a washer/dryer
- Open plan state of the art kitchen with dishwasher, Integrated fridge/freezer & Induction cook-top
- Spacious living area opening to the balcony with picturesque city views
- Secure under cover car parking