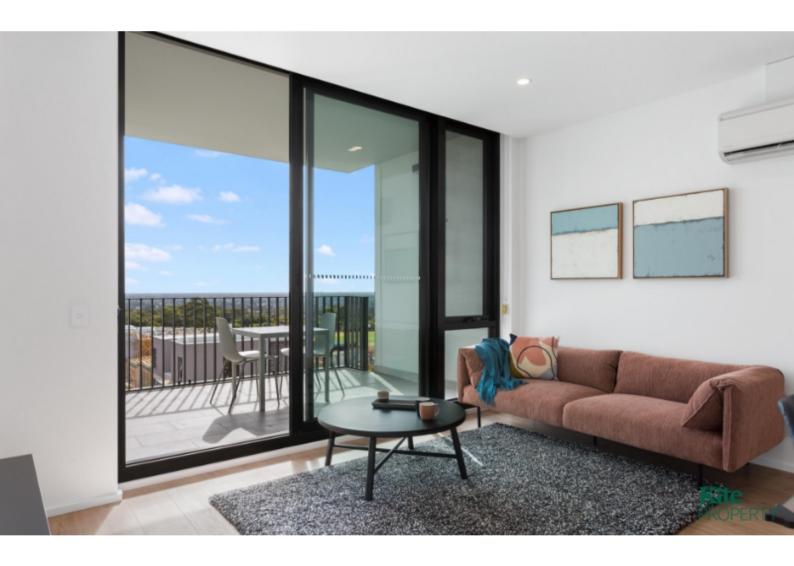

## STUNNING & SPACIOUS 1 BEDROOM APARTMENT!

This apartment building "KELSO" offers beautifully appointed, architecturally designed apartments with all the finishes the most astute tenant would appreciate.

### FEATURES INCLUDE:

- 1 large bedrooms with built-in robes
- 1 sparkling bathroom with concealed laundry which includes a washer/dryer
- Open plan state of the art kitchen with dishwasher, Integrated fridge/freezer & Induction cook-top
- Spacious living area opening to the balcony with picturesque city views
- Secure under cover car parking

#### 308/89 Buchanan Dve Woodforde SA 5072

Pets: No pets accordance to the Strata By-laws

Making the most of its foothill's position, residents can enjoy beautiful views from their apartments & balconies.