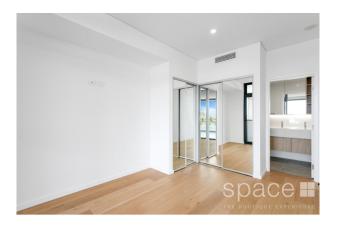

The kitchen is complete double stainless steel sink, quality appliances such as Miele Cooktop, oven, rangehood and an integrated dishwasher.

Master bedroom has access to the large balcony and three large mirrored door robes. The ensuite is complete with a his and her sink.

Second bedroom also includes mirrored door robe giving you plenty of space for storage.

This apartment is in prime location with vibrant cafes, bars and restaurant right on your doorstep. Applecross precinct and Westfield Booragoon is a short drive down the road. Only 16 minute drive to the Perth cbd, 2 minute walk to the local bus stop and 3 minute walk to Shirley Strickland Reserve, your local gym and yoga.

#### 302/22 Kearns Crescent ARDROSS WA 6153

Tick off your checklist as this apartment has it all:

• 2 bedrooms

• 2 bathrooms

• 2 secure garage space

• Laundry room

• Storeroom on the same floor level

• ducted heating and cooling