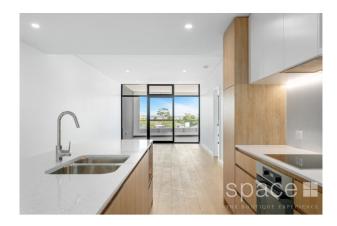

The kitchen is complete double stainless steel sink, quality appliances such as Miele Cooktop, oven, rangehood and an integrated dishwasher.

Master bedroom has access to the large balcony and three large mirrored door robes. The ensuite is complete with a his and her sink.

• views of swan river and perth hills

• Miele cooking appliances and dishwasher

• Hard flooring throughout

• secure access to the complex

Be the first to call this home and make it your own.

Please ensure you register to view any public viewing when times are made available by emailing teresa@spacerealty.com.au