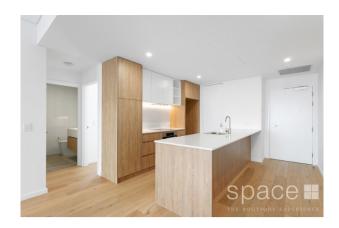

The kitchen is complete double stainless steel sink, quality appliances such as Miele Cooktop, oven, rangehood and an integrated dishwasher.

Master bedroom has access to the large balcony and three large mirrored door robes. The ensuite is complete with a his and her sink.

#### 302/22 Kearns Crescent ARDROSS WA 6153

Tick off your checklist as this apartment has it all:

• 2 bedrooms

• 2 bathrooms

• 2 secure garage space

• Laundry room

• Storeroom on the same floor level

• ducted heating and cooling

• views of swan river and perth hills

• Miele cooking appliances and dishwasher

• Hard flooring throughout

• secure access to the complex

Be the first to call this home and make it your own.

Please ensure you register to view any public viewing when times are made available by emailing teresa@spacerealty.com.au