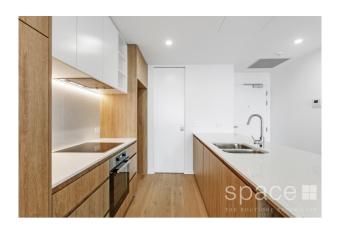

The kitchen is complete double stainless steel sink, quality appliances such as Miele Cooktop, oven, rangehood and an integrated dishwasher.

Master bedroom has access to the large balcony and three large mirrored door robes. The ensuite is complete with a his and her sink.

#### 302/22 Kearns Crescent ARDROSS WA 6153

Tick off your checklist as this apartment has it all:

• 2 bedrooms

• 2 bathrooms

• 2 secure garage space

• Laundry room

• Storeroom on the same floor level

• ducted heating and cooling

• views of swan river and perth hills

• Miele cooking appliances and dishwasher

• Hard flooring throughout

• secure access to the complex

Be the first to call this home and make it your own.

Please ensure you register to view any public viewing when times are made available by emailing teresa@spacerealty.com.au