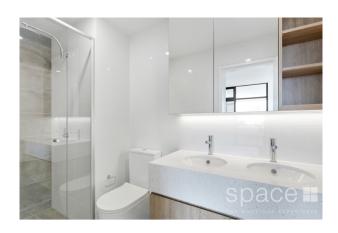

#### 302/22 Kearns Crescent ARDROSS WA 6153

Tick off your checklist as this apartment has it all:

• 2 bedrooms

• 2 bathrooms

• 2 secure garage space

• Laundry room

• Storeroom on the same floor level

• ducted heating and cooling

The kitchen is complete double stainless steel sink, quality appliances such as Miele Cooktop, oven, rangehood and an integrated dishwasher.

Master bedroom has access to the large balcony and three large mirrored door robes. The ensuite is complete with a his and her sink.