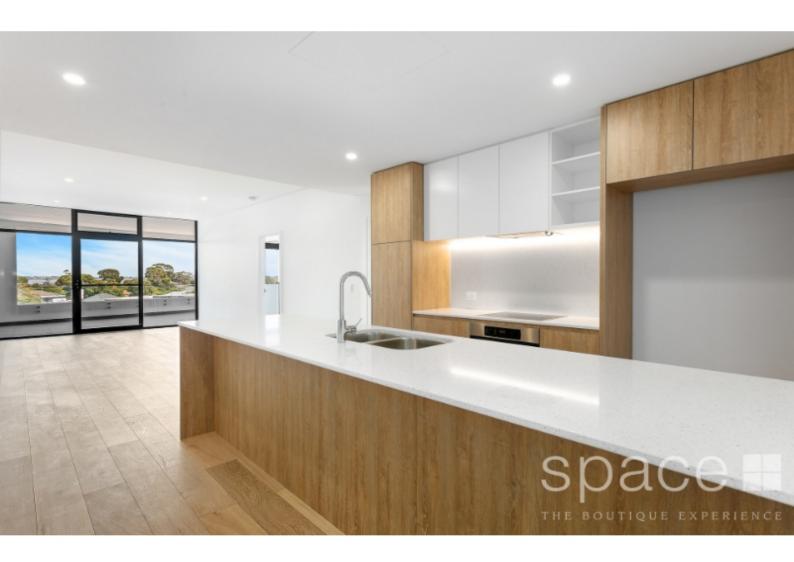

The kitchen is complete double stainless steel sink, quality appliances such as Miele Cooktop, oven, rangehood and an integrated dishwasher.

Master bedroom has access to the large balcony and three large mirrored door robes. The ensuite is complete with a his and her sink.

#### 302/22 Kearns Crescent ARDROSS WA 6153

Tick off your checklist as this apartment has it all:

• 2 bedrooms

• 2 bathrooms

• 2 secure garage space

• Laundry room

• Storeroom on the same floor level

• ducted heating and cooling

• views of swan river and perth hills

• Miele cooking appliances and dishwasher

• Hard flooring throughout

• secure access to the complex

Be the first to call this home and make it your own.

Please ensure you register to view any public viewing when times are made available by emailing teresa@spacerealty.com.au