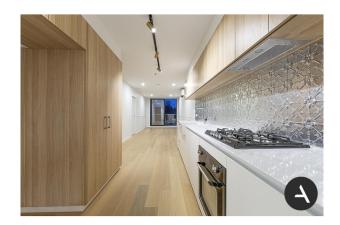

The centrepiece of this stylish abode is the Smeg kitchen, equipped with state-of-the-art appliances that effortlessly blend functionality and aesthetic appeal. Prepare culinary delights with ease, and entertain guests as they gather around

#### 302/16 Lonsdale St Canberra ACT 2601

the sleek island bench. A dishwasher adds to the convenience, making everyday chores a breeze.

Indulge in the luxury of two well-appointed bathrooms, adorned with elegant floor-to-ceiling tiling. Experience the tranquillity of your own private oasis, complete with modern fixtures and impeccable finishes. Whether it's a refreshing shower in the morning or a relaxing soak in the evening, these bathrooms offer the perfect retreat.