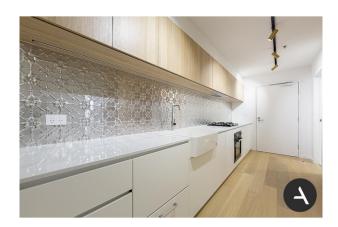

The centrepiece of this stylish abode is the Smeg kitchen, equipped with state-of-the-art appliances that effortlessly blend functionality and aesthetic appeal. Prepare culinary delights with ease, and entertain guests as they gather around

#### 302/16 Lonsdale St Canberra ACT 2601

the sleek island bench. A dishwasher adds to the convenience, making everyday chores a breeze.

Indulge in the luxury of two well-appointed bathrooms, adorned with elegant floor-to-ceiling tiling. Experience the tranquillity of your own private oasis, complete with modern fixtures and impeccable finishes. Whether it's a refreshing shower in the morning or a relaxing soak in the evening, these bathrooms offer the perfect retreat.