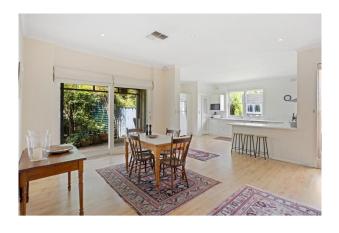

What we love about it!

- \* Timeless character features with high ceilings and ornate fireplaces
- \* Four double bedrooms (main with BIR and ensuite)
- \* Plantation shutters in front rooms
- \* Huge open plan family room
- \* Large formal lounge or 5th bedroom
- \* Second lounge area area overlooking the rear pool and gardens
- \* Spacious modern kitchen with Miele dishwasher, gas cooktop, electric oven
- \* Timber flooring throughout living areas with 3 bedrooms carpeted
- \* Separate laundry
- \* A large cellar perfect for underground storage
- \* Ducted reverse cycle airconditioning and a r/c split system in rear living room.
- \* Very well maintained inground pool set amongst lovely gardens and lawn

# Gallery