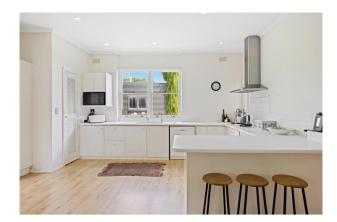

What we love about it!

- \* Timeless character features with high ceilings and ornate fireplaces
- \* Four double bedrooms (main with BIR and ensuite)
- \* Plantation shutters in front rooms
- \* Huge open plan family room
- \* Large formal lounge or 5th bedroom
- \* Second lounge area area overlooking the rear pool and gardens
- \* Spacious modern kitchen with Miele dishwasher, gas cooktop, electric oven
- \* Timber flooring throughout living areas with 3 bedrooms carpeted
- \* Separate laundry
- \* A large cellar perfect for underground storage
- \* Ducted reverse cycle airconditioning and a r/c split system in rear living room.
- \* Very well maintained inground pool set amongst lovely gardens and lawn

# Gallery