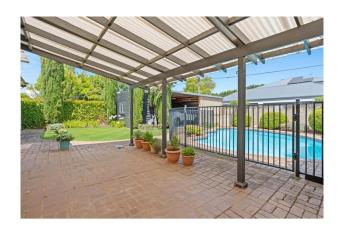

What we love about it!

- \* Timeless character features with high ceilings and ornate fireplaces
- \* Four double bedrooms (main with BIR and ensuite)
- \* Plantation shutters in front rooms
- \* Huge open plan family room
- \* Large formal lounge or 5th bedroom
- \* Second lounge area area overlooking the rear pool and gardens
- \* Spacious modern kitchen with Miele dishwasher, gas cooktop, electric oven
- \* Timber flooring throughout living areas with 3 bedrooms carpeted
- \* Separate laundry
- \* A large cellar perfect for underground storage
- \* Ducted reverse cycle airconditioning and a r/c split system in rear living room.
- \* Very well maintained inground pool set amongst lovely gardens and lawn

# Gallery