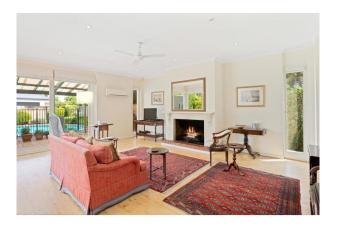

What we love about it!

- \* Timeless character features with high ceilings and ornate fireplaces
- \* Four double bedrooms (main with BIR and ensuite)
- \* Plantation shutters in front rooms
- \* Huge open plan family room
- \* Large formal lounge or 5th bedroom
- \* Second lounge area area overlooking the rear pool and gardens
- \* Spacious modern kitchen with Miele dishwasher, gas cooktop, electric oven
- \* Timber flooring throughout living areas with 3 bedrooms carpeted
- \* Separate laundry
- \* A large cellar perfect for underground storage
- \* Ducted reverse cycle airconditioning and a r/c split system in rear living room.
- \* Very well maintained inground pool set amongst lovely gardens and lawn

From the moment you enter this home you just can't help but be impressed by all it has to offer. A truly stylish home just awaiting the right tenants.