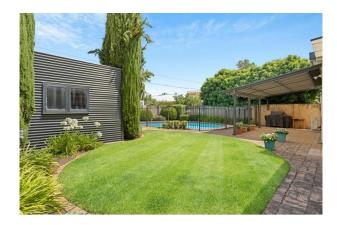

What we love about it!

- \* Timeless character features with high ceilings and ornate fireplaces
- \* Four double bedrooms (main with BIR and ensuite)
- \* Plantation shutters in front rooms
- \* Huge open plan family room
- \* Large formal lounge or 5th bedroom
- \* Second lounge area area overlooking the rear pool and gardens
- \* Spacious modern kitchen with Miele dishwasher, gas cooktop, electric oven
- \* Timber flooring throughout living areas with 3 bedrooms carpeted
- \* Separate laundry
- \* A large cellar perfect for underground storage
- \* Ducted reverse cycle airconditioning and a r/c split system in rear living room.
- \* Very well maintained inground pool set amongst lovely gardens and lawn

From the moment you enter this home you just can't help but be impressed by all it has to offer. A truly stylish home just awaiting the right tenants.

# Gallery