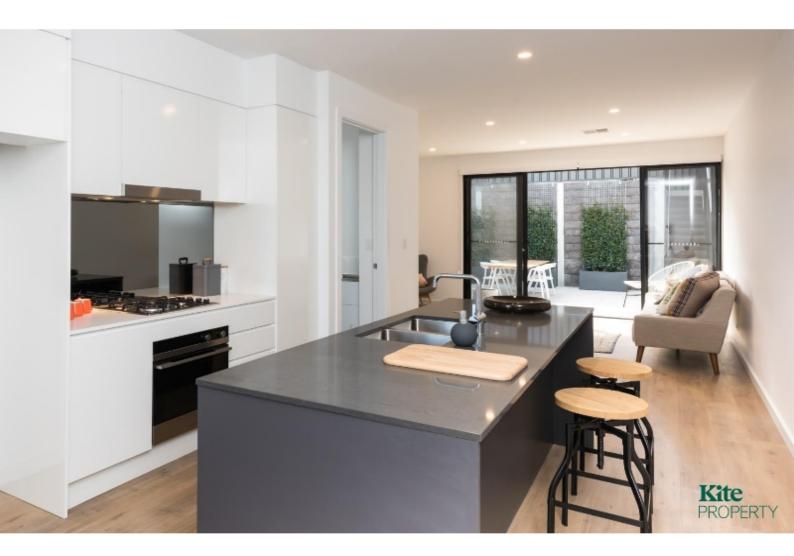

## Stylish & Modern Townhome in Leafy Eastern Suburbs

Kite Property is proud to present this townhome located in the Hamilton Hill Development, nestled in the leafy eastern suburbs.

Close to the CBD, Burnside Village and a range of local amenities, as well as being in close proximity to Morialta Conservation Park and the hills.

Offering the finest in contemporary living, this townhome is filled with sleek home fixtures, creating a light and airy feel.

Features Include:

- 2 Great-Sized Bedrooms (Master With Ensuite) All With Built-In Robes
- Open Plan & Light-Filled Kitchen, Dining & Living Area
- Downstairs Laundry
- Family Bathroom With Full-Size Bath
- Upstairs Study Area
- Private Rear Courtyard
- Ducted Reverse Cycle Air Conditioning Throughout

#### 30 Buchanan Drive Woodforde SA 5072

- Spacious Kitchen With Dishwasher
- Garage With Electronic Roller Door
- SA Water supply and usage charges apply.

\*\*Images are for display purposes only - no furnishings included\*\*