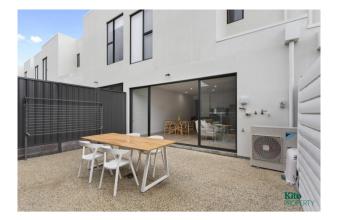

Offering the finest in contemporary living, this townhome is filled with sleek home fixtures, creating a light and airy feel.

Features Include:

- 2 Great-Sized Bedrooms (Master With Ensuite) All With Built-In Robes
- Open Plan & Light-Filled Kitchen, Dining & Living Area
- Downstairs Laundry
- Family Bathroom With Full-Size Bath
- Upstairs Study Area
- Private Rear Courtyard
- Ducted Reverse Cycle Air Conditioning Throughout

#### 30 Buchanan Drive Woodforde SA 5072

- Spacious Kitchen With Dishwasher
- Garage With Electronic Roller Door
- SA Water supply and usage charges apply.

\*\*Images are for display purposes only - no furnishings included\*\*

# Gallery