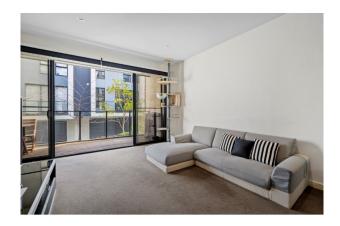

This terrace home includes an internal access from secured carpark, courtyard and balcony, open plan living design, panel heating in the 2 bedrooms as well as mirrored built in robes, central bathroom, split system in the spacious living room, down lights throughout, study area and 1 car parking

# Gallery

RT Edgar Boroondara 2 / 6

Dimensions are approximate measurements; we cannot guarantee its accuracy. No liability will be accepted for any misinformation

RT Edgar Boroondara 3 / 6