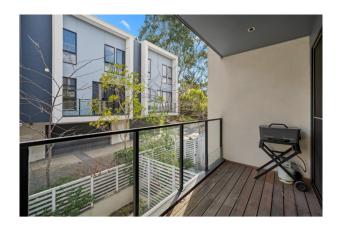

This terrace home includes an internal access from secured carpark, courtyard and balcony, open plan living design, panel heating in the 2 bedrooms as well as mirrored built in robes, central bathroom, split system in the spacious living room, down lights throughout, study area and 1 car parking

# Gallery

RT Edgar Boroondara 2 / 6

Dimensions are approximate measurements; we cannot guarantee its accuracy. No liability will be accepted for any misinformation

RT Edgar Boroondara 3 / 6