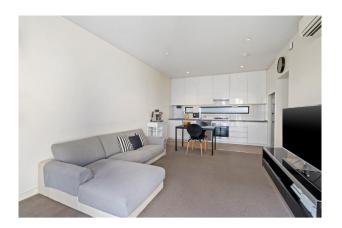

This terrace home includes an internal access from secured carpark, courtyard and balcony, open plan living design, panel heating in the 2 bedrooms as well as mirrored built in robes, central bathroom, split system in the spacious living room, down lights throughout, study area and 1 car parking

# Gallery

RT Edgar Boroondara 2 / 6

Dimensions are approximate measurements; we cannot guarantee its accuracy. No liability will be accepted for any misinformation

RT Edgar Boroondara 3 / 6