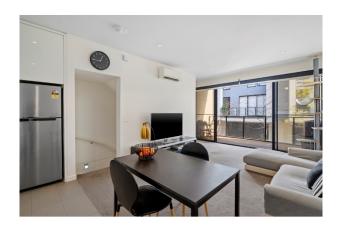

This terrace home includes an internal access from secured carpark, courtyard and balcony, open plan living design, panel heating in the 2 bedrooms as well as mirrored built in robes, central bathroom, split system in the spacious living room, down lights throughout, study area and 1 car parking

# Gallery

RT Edgar Boroondara 2 / 6

Dimensions are approximate measurements; we cannot guarantee its accuracy. No liability will be accepted for any misinformation

RT Edgar Boroondara 3 / 6