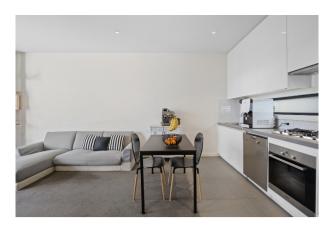

This terrace home includes an internal access from secured carpark, courtyard and balcony, open plan living design, panel heating in the 2 bedrooms as well as mirrored built in robes, central bathroom, split system in the spacious living room, down lights throughout, study area and 1 car parking

# Gallery

RT Edgar Boroondara 2 / 6

Dimensions are approximate measurements; we cannot guarantee its accuracy. No liability will be accepted for any misinformation

RT Edgar Boroondara 3 / 6