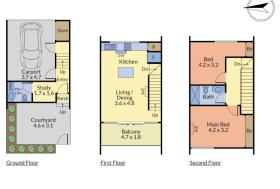

### Great Living In Burwood

This two bedroom townhouse with natural light, views and private outdoor spaces is a must see property. This home is located on the border line of Glen Iris with easy access to Burwood Village, Ashburton and Hartwell shops as well as the fashion precincts of Camberwell Junction, Toorak Village, Chadstone and the Melbourne CBD. Also close to superior Melbourne public schools and Deakin University.

This terrace home includes an internal access from secured carpark, courtyard and balcony, open plan living design, panel heating in the 2 bedrooms as well as mirrored built in robes, central bathroom, split system in the spacious living room, down lights throughout, study area and 1 car parking