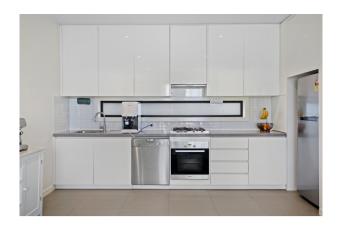

This terrace home includes an internal access from secured carpark, courtyard and balcony, open plan living design, panel heating in the 2 bedrooms as well as mirrored built in robes, central bathroom, split system in the spacious living room, down lights throughout, study area and 1 car parking

# Gallery

RT Edgar Boroondara 2 / 6

Dimensions are approximate measurements; we cannot guarantee its accuracy. No liability will be accepted for any misinformation

RT Edgar Boroondara 3 / 6