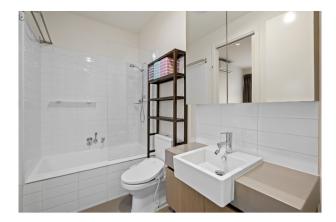

This terrace home includes an internal access from secured carpark, courtyard and balcony, open plan living design, panel heating in the 2 bedrooms as well as mirrored built in robes, central bathroom, split system in the spacious living room, down lights throughout, study area and 1 car parking

# Gallery

RT Edgar Boroondara 2 / 6

Dimensions are approximate measurements; we cannot guarantee its accuracy. No liability will be accepted for any misinformation

RT Edgar Boroondara 3 / 6