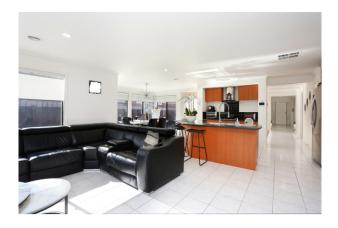

- 4 great size bedrooms
- 2 living areas
- Massive open plan kitchen / meals / dining
- Double lockup garage
- Built in Wardrobes and walk in robe to master
- Ensuite and central bathroom
- Ducted heating and cooling
- Dishwasher and S/S Appliances
- Drive through access with ample parking space
- Tiles throughout and floorboards in bedrooms
- & so much more!

## Gallery