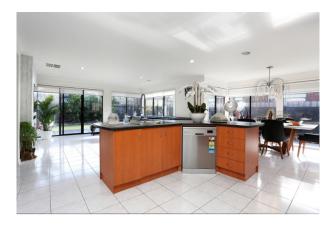

- 4 great size bedrooms
- 2 living areas
- Massive open plan kitchen / meals / dining
- Double lockup garage
- Built in Wardrobes and walk in robe to master
- Ensuite and central bathroom
- Ducted heating and cooling
- Dishwasher and S/S Appliances
- Drive through access with ample parking space
- Tiles throughout and floorboards in bedrooms
- & so much more!

## Gallery