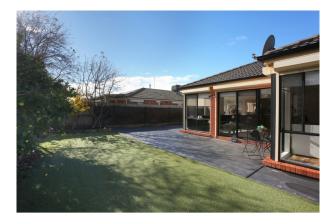

## Gallery

- 4 great size bedrooms
- 2 living areas
- Massive open plan kitchen / meals / dining
- Double lockup garage
- Built in Wardrobes and walk in robe to master
- Ensuite and central bathroom
- Ducted heating and cooling
- Dishwasher and S/S Appliances
- Drive through access with ample parking space
- Tiles throughout and floorboards in bedrooms
- & so much more!