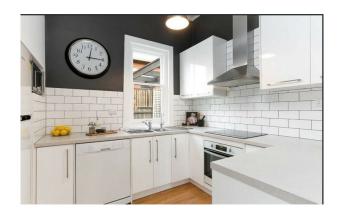

# CUTE COTTAGE -WALKING DISTANCE TO SHOPS AND MAIN ROAD

This Lovely home was renovated a few years back and presents as a charming cottage with original features and lofty ceilings. Stunning timber floorboards, open fireplace and wood oven is just the start of this great home. With a flexible floor plan of either two or three bedrooms, where the third would make a nice separate living room. Updated kitchen with dishwasher, separate dining room with French doors to the side entertaining area. There is a modern bathroom and European style laundry. Ducted reverse cycle air conditioning throughout for the all year round comfort, plus an open fireplace and wood oven making the home cozy during winter. Plantation shutters and quality curtains finish off the rooms very nicely. Entertaining will be a delight with a beautiful raised rear deck, and leafy enclosed secure garden. There is a shed for storage and off street parking. Only a short stroll and you are at the Main Street with shops, cafes, schools and transport and only a short distance to wineries, the Southern Expressway and the train to the CBD. Pets Negotiable