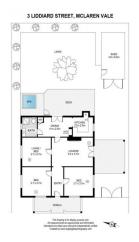

# CUTE COTTAGE -WALKING DISTANCE TO SHOPS AND MAIN ROAD

This Lovely home was renovated a few years back and presents as a charming cottage with original features and lofty ceilings. Stunning timber floorboards, open fireplace and wood oven is just the start of this great home. With a flexible floor plan of either two or three bedrooms, where the third would make a nice separate living room. Updated kitchen with dishwasher, separate dining room with French doors to the side entertaining area. There is a modern bathroom and European style laundry. Ducted reverse cycle air conditioning throughout for the all year round comfort, plus an open fireplace and wood oven making the home cozy during winter. Plantation shutters and quality curtains finish off the rooms very nicely. Entertaining will be a delight with a beautiful raised rear deck, and leafy enclosed secure garden. There is a shed for storage and off street parking. Only a short stroll and you are at the Main Street with shops, cafes, schools and transport and only a short distance to wineries, the Southern Expressway and the train to the CBD. Pets Negotiable

### 3 Liddiard Street McLaren Vale SA 5171

Fully Fenced
Open Fireplace
Outdoor Entertaining Area
Shed
Ducted Cooling
Deck
Carports1

Available from the 24th day of January 2024