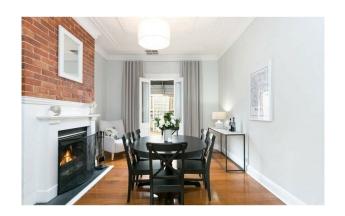

# CUTE COTTAGE -WALKING DISTANCE TO SHOPS AND MAIN ROAD

This Lovely home was renovated a few years back and presents as a charming cottage with original features and lofty ceilings. Stunning timber floorboards, open fireplace and wood oven is just the start of this great home. With a flexible floor plan of either two or three bedrooms, where the third would make a nice separate living room. Updated kitchen with dishwasher, separate dining room with French doors to the side entertaining area. There is a modern bathroom and European style laundry. Ducted reverse cycle air conditioning throughout for the all year round comfort, plus an open fireplace and wood oven making the home cozy during winter. Plantation shutters and quality curtains finish off the rooms very nicely. Entertaining will be a delight with a beautiful raised rear deck, and leafy enclosed secure garden. There is a shed for storage and off street parking. Only a short stroll and you are at the Main Street with shops, cafes, schools and transport and only a short distance to wineries, the Southern Expressway and the train to the CBD. Pets Negotiable