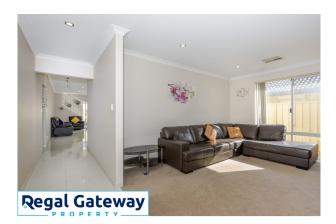

Available 27/04/2023

Features include;

- Main bedroom with walk in robe and en-suite
- Minor bedrooms all with built in robes
- Open plan living/ dining area
- Spacious modern kitchen with dishwasher
- Main bathroom with separate bath and shower
- Laundry with built in bench / cupboards
- Double garage with remote door
- Low maintenance gardens
- Solar panels 3.5KW to help with energy efficiency
- Ducted reverse cycle air conditioning
- Sorry, no pets

# Gallery