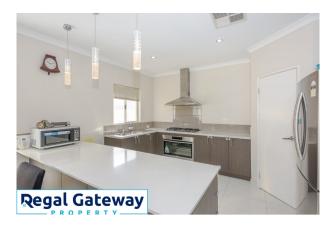

Available 27/04/2023

Features include;

- Main bedroom with walk in robe and en-suite
- Minor bedrooms all with built in robes
- Open plan living/ dining area
- Spacious modern kitchen with dishwasher
- Main bathroom with separate bath and shower
- Laundry with built in bench / cupboards
- Double garage with remote door
- Low maintenance gardens
- Solar panels 3.5KW to help with energy efficiency
- Ducted reverse cycle air conditioning
- Sorry, no pets