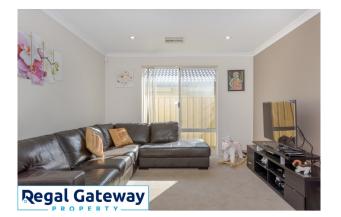

Available 27/04/2023

Features include;

- Main bedroom with walk in robe and en-suite
- Minor bedrooms all with built in robes
- Open plan living/ dining area
- Spacious modern kitchen with dishwasher
- Main bathroom with separate bath and shower
- Laundry with built in bench / cupboards
- Double garage with remote door
- Low maintenance gardens
- Solar panels 3.5KW to help with energy efficiency
- Ducted reverse cycle air conditioning
- Sorry, no pets

# Gallery