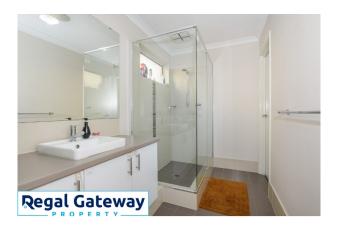

Available 27/04/2023

Features include;

- Main bedroom with walk in robe and en-suite
- Minor bedrooms all with built in robes
- Open plan living/ dining area
- Spacious modern kitchen with dishwasher
- Main bathroom with separate bath and shower
- Laundry with built in bench / cupboards
- Double garage with remote door
- Low maintenance gardens
- Solar panels 3.5KW to help with energy efficiency
- Ducted reverse cycle air conditioning
- Sorry, no pets

# Gallery