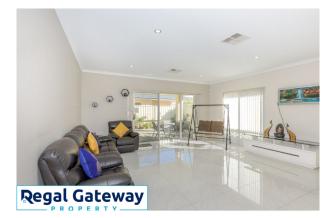

Available 27/04/2023

Features include;

- Main bedroom with walk in robe and en-suite
- Minor bedrooms all with built in robes
- Open plan living/ dining area
- Spacious modern kitchen with dishwasher
- Main bathroom with separate bath and shower
- Laundry with built in bench / cupboards
- Double garage with remote door
- Low maintenance gardens
- Solar panels 3.5KW to help with energy efficiency
- Ducted reverse cycle air conditioning
- Sorry, no pets