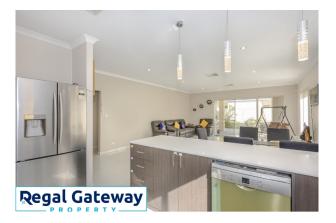

Available 27/04/2023

Features include;

- Main bedroom with walk in robe and en-suite
- Minor bedrooms all with built in robes
- Open plan living/ dining area
- Spacious modern kitchen with dishwasher
- Main bathroom with separate bath and shower
- Laundry with built in bench / cupboards
- Double garage with remote door
- Low maintenance gardens
- Solar panels 3.5KW to help with energy efficiency
- Ducted reverse cycle air conditioning
- Sorry, no pets