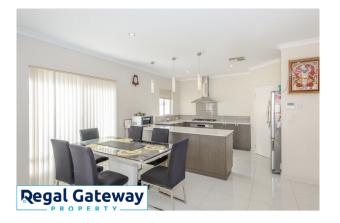

Available 27/04/2023

Features include;

- Main bedroom with walk in robe and en-suite
- Minor bedrooms all with built in robes
- Open plan living/ dining area
- Spacious modern kitchen with dishwasher
- Main bathroom with separate bath and shower
- Laundry with built in bench / cupboards
- Double garage with remote door
- Low maintenance gardens
- Solar panels 3.5KW to help with energy efficiency
- Ducted reverse cycle air conditioning
- Sorry, no pets