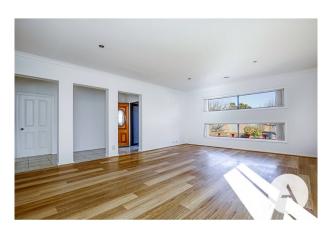

### Key Features:

Spacious Living: Enjoy a modern layout with ample room for everyone. The recently renovated home features new paint, hardwood floors, and ducted heating and cooling. The fresh landscaping adds a charming touch to the exterior.

Comfort and Style: The master bedroom comes with a walk-in closet and an ensuite. The two expansive living areas are ideal for entertaining, whether it's a cozy movie night or a lively barbecue. The alfresco area enhances your outdoor living experience.