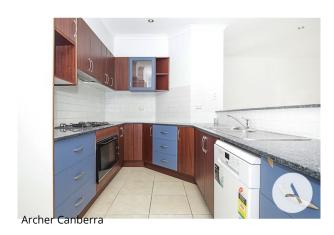

### Key Features:

Spacious Living: Enjoy a modern layout with ample room for everyone. The recently renovated home features new paint, hardwood floors, and ducted heating and cooling. The fresh landscaping adds a charming touch to the exterior.

Comfort and Style: The master bedroom comes with a walk-in closet and an ensuite. The two expansive living areas are ideal for entertaining, whether it's a cozy movie night or a lively barbecue. The alfresco area enhances your outdoor living experience.