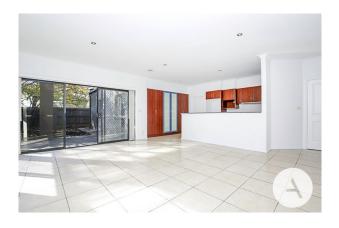

### Key Features:

Spacious Living: Enjoy a modern layout with ample room for everyone. The recently renovated home features new paint, hardwood floors, and ducted heating and cooling. The fresh landscaping adds a charming touch to the exterior.

Comfort and Style: The master bedroom comes with a walk-in closet and an ensuite. The two expansive living areas are ideal for entertaining, whether it's a cozy movie night or a lively barbecue. The alfresco area enhances your outdoor living experience.

# Gallery

Archer Canberra 3/9

4/9

Archer Canberra 5 / 9