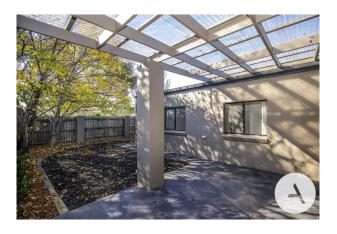

Comfort and Style: The master bedroom comes with a walk-in closet and an ensuite. The two expansive living areas are ideal for entertaining, whether it's a cozy movie night or a lively barbecue. The alfresco area enhances your outdoor living experience.