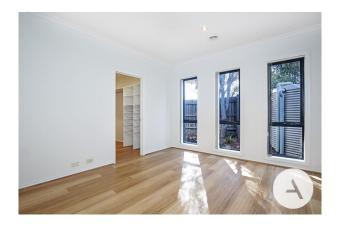

Comfort and Style: The master bedroom comes with a walk-in closet and an ensuite. The two expansive living areas are ideal for entertaining, whether it's a cozy movie night or a lively barbecue. The alfresco area enhances your outdoor living experience.

# Gallery

Archer Canberra 3/9

4/9

Archer Canberra 5 / 9