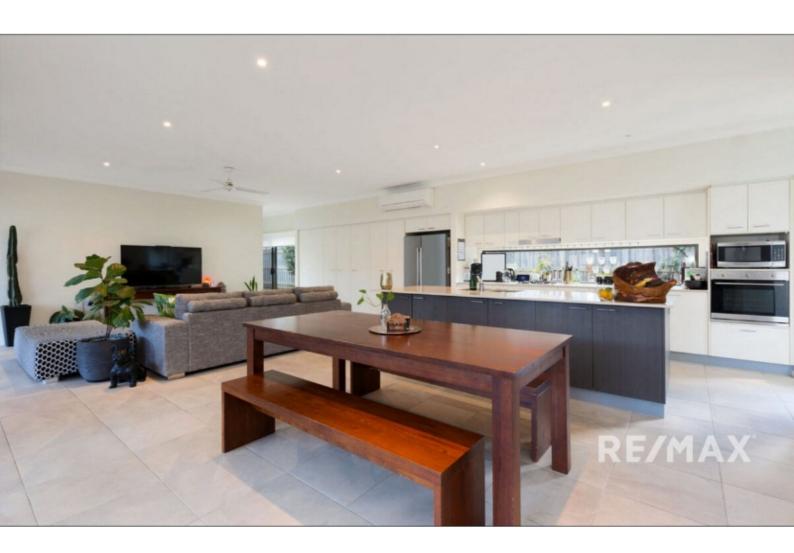

#### Property features include:

- 4 generously sized bedrooms all with built ins
- 2 bathrooms
- Open plan living and dining
- Multiple living areas
- Large outdoor entertaining area
- Gourmet kitchen with stone bench tops
- Air conditioning in living & main bedroom