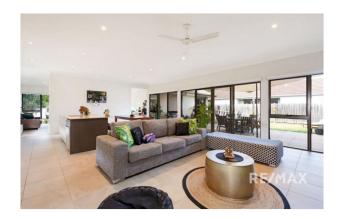

#### Property features include:

- 4 generously sized bedrooms all with built ins
- 2 bathrooms
- Open plan living and dining
- Multiple living areas
- Large outdoor entertaining area
- Gourmet kitchen with stone bench tops
- Air conditioning in living & main bedroom