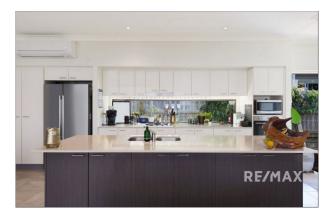

#### Property features include:

- 4 generously sized bedrooms all with built ins
- 2 bathrooms
- Open plan living and dining
- Multiple living areas
- Large outdoor entertaining area
- Gourmet kitchen with stone bench tops
- Air conditioning in living & main bedroom