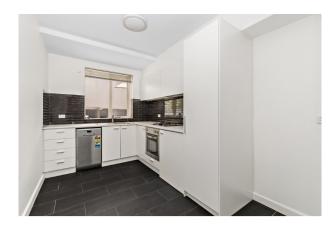

Set in a gated, refurbished boutique development, the wide entrance hall leads to a generous double bedroom with built-in robes and a sleek bathroom. Natural light streams through the sizeable open plan living and dining room and is further complemented by a gourmet modern kitchen with stainless steel appliances.