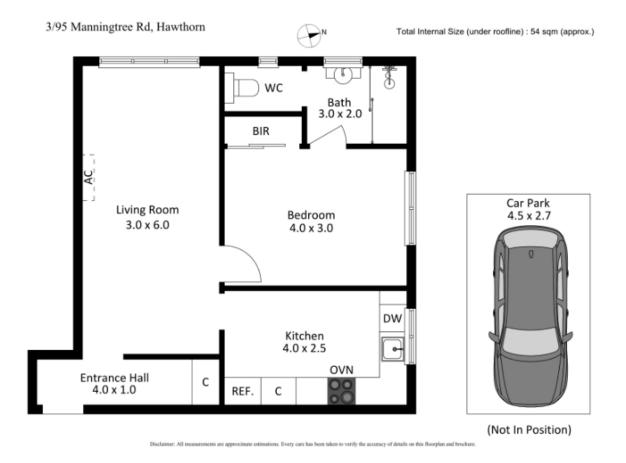

## Gallery

3/95 Manningtree Rd, Hawthorn

Total Internal Size (under roofline) : 54 sqm (approx.)

### Floor Plans

Don't forget to confirm your inspection by SMS or email