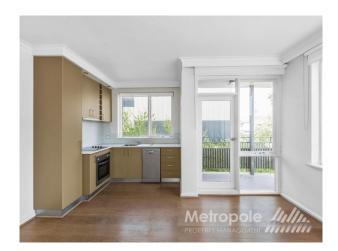

#### Features Include:

- Two large bedrooms with BIRs
- Open plan living area with heating and access to balcony
- Renovated kitchen with Blanco stainless steel appliances and dishwasher and plenty of cupboard space
- Modern tiled bathroom with laundry taps
- Under cover car parking for one car