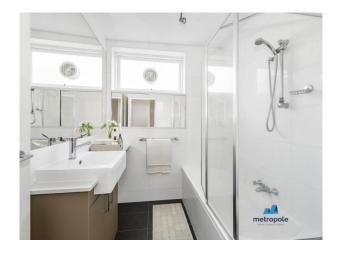

#### Features Include:

- Two large bedrooms with BIRs
- Open plan living area with heating and access to balcony
- Renovated kitchen with Blanco stainless steel appliances and dishwasher and plenty of cupboard space
- Modern tiled bathroom with laundry taps
- Under cover car parking for one car