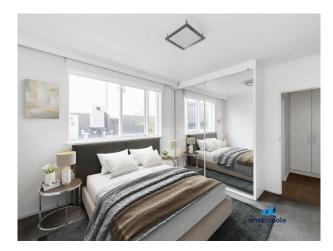

#### Features Include:

- Two large bedrooms with BIRs
- Open plan living area with heating and access to balcony
- Renovated kitchen with Blanco stainless steel appliances and dishwasher and plenty of cupboard space
- Modern tiled bathroom with laundry taps
- Under cover car parking for one car