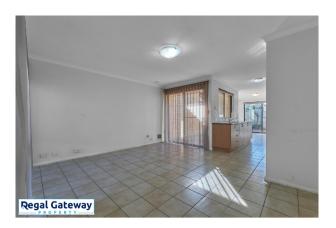

Property Features are as follows;

- Generous master bedroom offers double built-in robes and en suite composing of modern vanity, deep drawers, shower and WC
- Bedrooms 2 and 3 are both double sized with built in robe
- Main bathroom includes modern vanity that mirrors the en suite, bath and shower
- Spacious kitchen includes 4 gas hot plates, free-standing oven, tiled splashback, rangehood, double fridge recess, double sink with plenty of bench/cupboard space
- Laundry and separate WC
- Lounge room awash with natural light & neutral décor with gas bayonet point
- Open plan Dining area
- Split system Reverse cycle air conditioning (Heating & cooling)