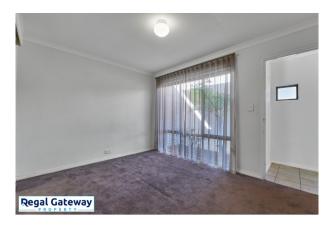

Property Features are as follows;

- Generous master bedroom offers double built-in robes and en suite composing of modern vanity, deep drawers, shower and WC
- Bedrooms 2 and 3 are both double sized with built in robe
- Main bathroom includes modern vanity that mirrors the en suite, bath and shower
- Spacious kitchen includes 4 gas hot plates, free-standing oven, tiled splashback, rangehood, double fridge recess, double sink with plenty of bench/cupboard space
- Laundry and separate WC
- Lounge room awash with natural light & neutral décor with gas bayonet point
- Open plan Dining area
- Split system Reverse cycle air conditioning (Heating & cooling)