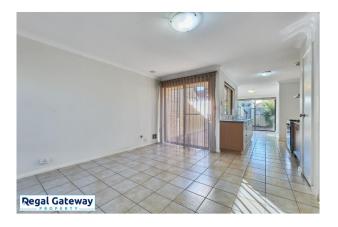

Property Features are as follows;

- Generous master bedroom offers double built-in robes and en suite composing of modern vanity, deep drawers, shower and WC
- Bedrooms 2 and 3 are both double sized with built in robe
- Main bathroom includes modern vanity that mirrors the en suite, bath and shower
- Spacious kitchen includes 4 gas hot plates, free-standing oven, tiled splashback, rangehood, double fridge recess, double sink with plenty of bench/cupboard space
- Laundry and separate WC
- Lounge room awash with natural light & neutral décor with gas bayonet point
- Open plan Dining area
- Split system Reverse cycle air conditioning (Heating & cooling)