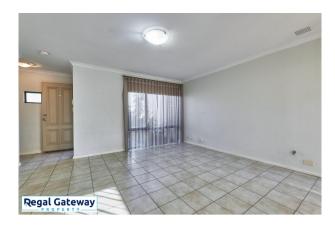

## 3/31 Gillen Way SUCCESS WA 6164

\$620 p.w.

Date available: 3 December 2024

**Book Inspection** 

Property Features are as follows;

- Generous master bedroom offers double built-in robes and en suite composing of modern vanity, deep drawers, shower and WC
- Bedrooms 2 and 3 are both double sized with built in robe
- Main bathroom includes modern vanity that mirrors the en suite, bath and shower
- Spacious kitchen includes 4 gas hot plates, free-standing oven, tiled splashback, rangehood, double fridge recess, double sink with plenty of bench/cupboard space
- Laundry and separate WC
- Lounge room awash with natural light & neutral décor with gas bayonet point
- Open plan Dining area
- Split system Reverse cycle air conditioning (Heating & cooling)