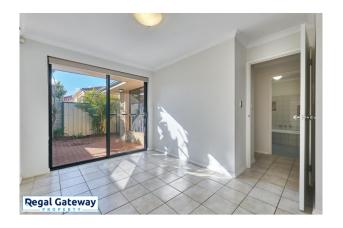

Property Features are as follows;

- Generous master bedroom offers double built-in robes and en suite composing of modern vanity, deep drawers, shower and WC
- Bedrooms 2 and 3 are both double sized with built in robe
- Main bathroom includes modern vanity that mirrors the en suite, bath and shower
- Spacious kitchen includes 4 gas hot plates, free-standing oven, tiled splashback, rangehood, double fridge recess, double sink with plenty of bench/cupboard space
- Laundry and separate WC
- Lounge room awash with natural light & neutral décor with gas bayonet point
- Open plan Dining area
- Split system Reverse cycle air conditioning (Heating & cooling)

# Gallery

Regal Gateway Property 3 / 9

Regal Gateway Property 6 / 9