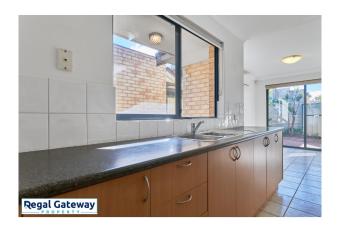

Property Features are as follows;

- Generous master bedroom offers double built-in robes and en suite composing of modern vanity, deep drawers, shower and WC
- Bedrooms 2 and 3 are both double sized with built in robe
- Main bathroom includes modern vanity that mirrors the en suite, bath and shower
- Spacious kitchen includes 4 gas hot plates, free-standing oven, tiled splashback, rangehood, double fridge recess, double sink with plenty of bench/cupboard space
- Laundry and separate WC
- Lounge room awash with natural light & neutral décor with gas bayonet point
- Open plan Dining area
- Split system Reverse cycle air conditioning (Heating & cooling)