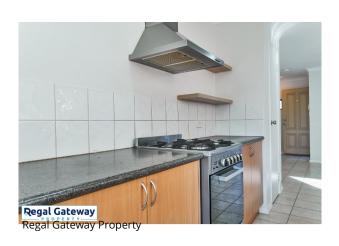

Property Features are as follows;

- Generous master bedroom offers double built-in robes and en suite composing of modern vanity, deep drawers, shower and WC
- Bedrooms 2 and 3 are both double sized with built in robe
- Main bathroom includes modern vanity that mirrors the en suite, bath and shower
- Spacious kitchen includes 4 gas hot plates, free-standing oven, tiled splashback, rangehood, double fridge recess, double sink with plenty of bench/cupboard space
- Laundry and separate WC
- Lounge room awash with natural light & neutral décor with gas bayonet point
- Open plan Dining area
- Split system Reverse cycle air conditioning (Heating & cooling)

# Gallery

Regal Gateway Property 3 / 9

Regal Gateway Property 6 / 9