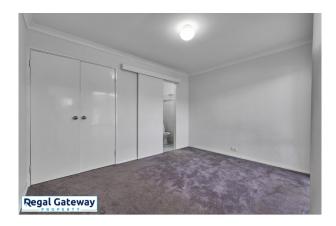

Property Features are as follows;

- Generous master bedroom offers double built-in robes and en suite composing of modern vanity, deep drawers, shower and WC
- Bedrooms 2 and 3 are both double sized with built in robe
- Main bathroom includes modern vanity that mirrors the en suite, bath and shower
- Spacious kitchen includes 4 gas hot plates, free-standing oven, tiled splashback, rangehood, double fridge recess, double sink with plenty of bench/cupboard space
- Laundry and separate WC
- Lounge room awash with natural light & neutral décor with gas bayonet point
- Open plan Dining area
- Split system Reverse cycle air conditioning (Heating & cooling)

# Gallery

Regal Gateway Property 3 / 9

Regal Gateway Property 6 / 9