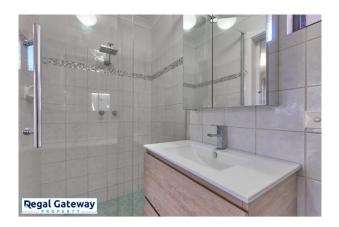

Property Features are as follows;

- Generous master bedroom offers double built-in robes and en suite composing of modern vanity, deep drawers, shower and WC
- Bedrooms 2 and 3 are both double sized with built in robe
- Main bathroom includes modern vanity that mirrors the en suite, bath and shower
- Spacious kitchen includes 4 gas hot plates, free-standing oven, tiled splashback, rangehood, double fridge recess, double sink with plenty of bench/cupboard space
- Laundry and separate WC
- Lounge room awash with natural light & neutral décor with gas bayonet point
- Open plan Dining area
- Split system Reverse cycle air conditioning (Heating & cooling)