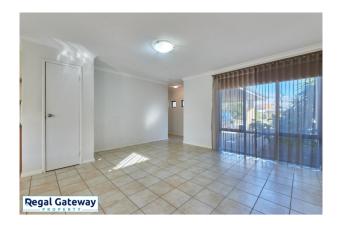

Property Features are as follows;

- Generous master bedroom offers double built-in robes and en suite composing of modern vanity, deep drawers, shower and WC
- Bedrooms 2 and 3 are both double sized with built in robe
- Main bathroom includes modern vanity that mirrors the en suite, bath and shower
- Spacious kitchen includes 4 gas hot plates, free-standing oven, tiled splashback, rangehood, double fridge recess, double sink with plenty of bench/cupboard space
- Laundry and separate WC
- Lounge room awash with natural light & neutral décor with gas bayonet point
- Open plan Dining area
- Split system Reverse cycle air conditioning (Heating & cooling)