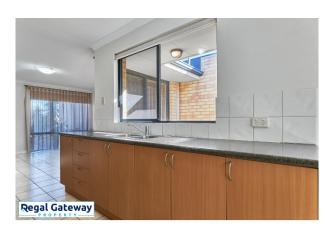

Property Features are as follows;

- Generous master bedroom offers double built-in robes and en suite composing of modern vanity, deep drawers, shower and WC
- Bedrooms 2 and 3 are both double sized with built in robe
- Main bathroom includes modern vanity that mirrors the en suite, bath and shower
- Spacious kitchen includes 4 gas hot plates, free-standing oven, tiled splashback, rangehood, double fridge recess, double sink with plenty of bench/cupboard space
- Laundry and separate WC
- Lounge room awash with natural light & neutral décor with gas bayonet point
- Open plan Dining area
- Split system Reverse cycle air conditioning (Heating & cooling)

# Gallery

Regal Gateway Property 3 / 9

Regal Gateway Property 6 / 9