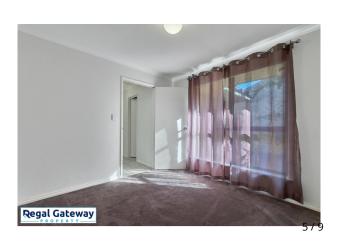

Property Features are as follows;

- Generous master bedroom offers double built-in robes and en suite composing of modern vanity, deep drawers, shower and WC
- Bedrooms 2 and 3 are both double sized with built in robe
- Main bathroom includes modern vanity that mirrors the en suite, bath and shower
- Spacious kitchen includes 4 gas hot plates, free-standing oven, tiled splashback, rangehood, double fridge recess, double sink with plenty of bench/cupboard space
- Laundry and separate WC
- Lounge room awash with natural light & neutral décor with gas bayonet point
- Open plan Dining area
- Split system Reverse cycle air conditioning (Heating & cooling)