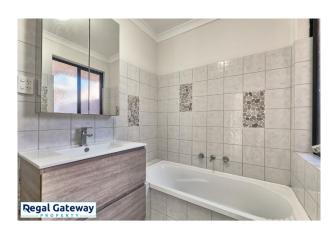

Property Features are as follows;

- Generous master bedroom offers double built-in robes and en suite composing of modern vanity, deep drawers, shower and WC
- Bedrooms 2 and 3 are both double sized with built in robe
- Main bathroom includes modern vanity that mirrors the en suite, bath and shower
- Spacious kitchen includes 4 gas hot plates, free-standing oven, tiled splashback, rangehood, double fridge recess, double sink with plenty of bench/cupboard space
- Laundry and separate WC
- Lounge room awash with natural light & neutral décor with gas bayonet point
- Open plan Dining area
- Split system Reverse cycle air conditioning (Heating & cooling)

# Gallery

Regal Gateway Property 3 / 9

Regal Gateway Property 6 / 9