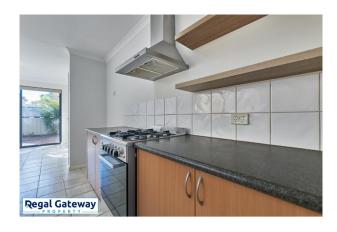

Property Features are as follows;

- Generous master bedroom offers double built-in robes and en suite composing of modern vanity, deep drawers, shower and WC
- Bedrooms 2 and 3 are both double sized with built in robe
- Main bathroom includes modern vanity that mirrors the en suite, bath and shower
- Spacious kitchen includes 4 gas hot plates, free-standing oven, tiled splashback, rangehood, double fridge recess, double sink with plenty of bench/cupboard space
- Laundry and separate WC
- Lounge room awash with natural light & neutral décor with gas bayonet point
- Open plan Dining area
- Split system Reverse cycle air conditioning (Heating & cooling)