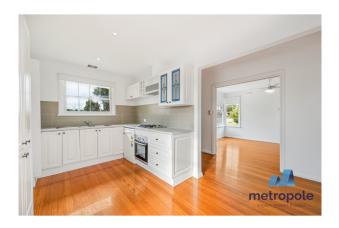

### Property features include:

- \* Spacious light filled living area with a park outlook
- \* Attractive kitchen and meals area
- \* Kitchen includes gas cooktop, rangehood, dishwasher, large pantry plus plenty of additional cupboard storage
- \* Large master bedroom with built-in robe
- \* Second well sized bedroom, also with built-in robe
- \* Central bathroom with separate bathtub and shower cubicle as well as storage vanity
- \* Separate powder room for added convenience
- \* Internal laundry with direct courtyard access
- \* Gleaming hard wood flooring to living areas and plush carpet to bedrooms