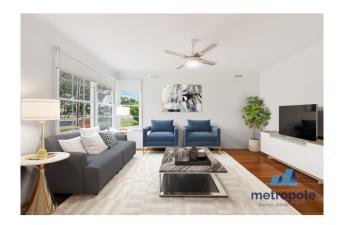

### CHARMING LIGHT FILLED VILLA WITH PARKSIDE POSITION

This two bedroom villa is immaculately presented and enjoys a parkside position. Overlooking Raeburn Reserve, this villa enjoys convenient access to public transport, local cafes and shopping centres as well as popular schools all in one charming package.

### Property features include:

- \* Spacious light filled living area with a park outlook
- \* Attractive kitchen and meals area
- \* Kitchen includes gas cooktop, rangehood, dishwasher, large pantry plus plenty of additional cupboard storage
- \* Large master bedroom with built-in robe
- \* Second well sized bedroom, also with built-in robe
- \* Central bathroom with separate bathtub and shower cubicle as well as storage vanity
- \* Separate powder room for added convenience
- \* Internal laundry with direct courtyard access
- \* Gleaming hard wood flooring to living areas and plush carpet to bedrooms