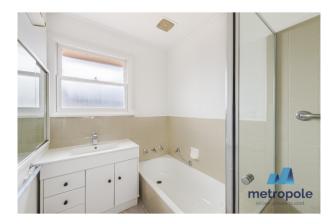

### Property features include:

- \* Spacious light filled living area with a park outlook
- \* Attractive kitchen and meals area
- \* Kitchen includes gas cooktop, rangehood, dishwasher, large pantry plus plenty of additional cupboard storage
- \* Large master bedroom with built-in robe
- \* Second well sized bedroom, also with built-in robe
- \* Central bathroom with separate bathtub and shower cubicle as well as storage vanity
- \* Separate powder room for added convenience
- \* Internal laundry with direct courtyard access
- \* Gleaming hard wood flooring to living areas and plush carpet to bedrooms