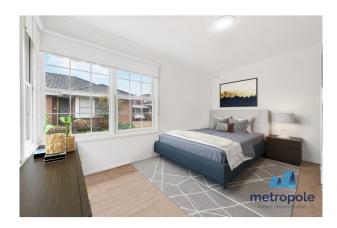

### Property features include:

- \* Spacious light filled living area with a park outlook
- \* Attractive kitchen and meals area
- \* Kitchen includes gas cooktop, rangehood, dishwasher, large pantry plus plenty of additional cupboard storage
- \* Large master bedroom with built-in robe
- \* Second well sized bedroom, also with built-in robe
- \* Central bathroom with separate bathtub and shower cubicle as well as storage vanity
- \* Separate powder room for added convenience
- \* Internal laundry with direct courtyard access
- \* Gleaming hard wood flooring to living areas and plush carpet to bedrooms