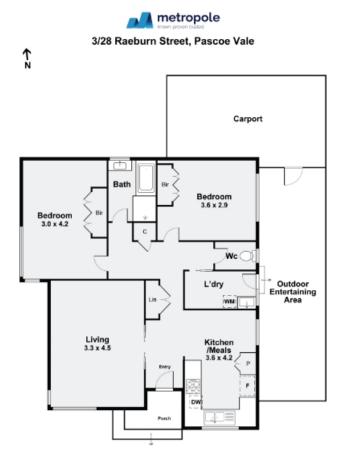

### Property features include:

- \* Spacious light filled living area with a park outlook
- \* Attractive kitchen and meals area
- \* Kitchen includes gas cooktop, rangehood, dishwasher, large pantry plus plenty of additional cupboard storage
- \* Large master bedroom with built-in robe
- \* Second well sized bedroom, also with built-in robe
- \* Central bathroom with separate bathtub and shower cubicle as well as storage vanity
- \* Separate powder room for added convenience
- \* Internal laundry with direct courtyard access
- \* Gleaming hard wood flooring to living areas and plush carpet to bedrooms

#### 3/28 Raeburn Street PASCOE VALE VIC 3044

- \* Ducted heating and evaporative cooling for year round comfort
- \* Sunny rear private courtyard accessible via the laundry and with gated access to the carport
- \* Dedicated single carport for tenant use

### Floor Plans

Whilst overy afteropt has been made to ensure the occurracy of this floorgishic legislan, moseuroments of doors, windows, norms and any other items are approximates only.

The producer or agent carried be half responsible for any arrow, emissions or misotalizements. This pion is for illustrating purposes only and should be used as such.