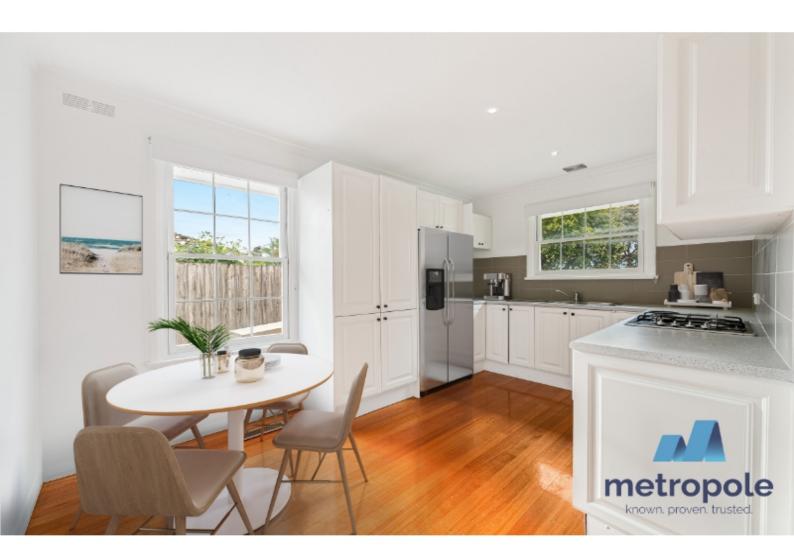

### CHARMING LIGHT FILLED VILLA WITH PARKSIDE POSITION

This two bedroom villa is immaculately presented and enjoys a parkside position. Overlooking Raeburn Reserve, this villa enjoys convenient access to public transport, local cafes and shopping centres as well as popular schools all in one charming package.

### Property features include:

- \* Spacious light filled living area with a park outlook
- \* Attractive kitchen and meals area
- \* Kitchen includes gas cooktop, rangehood, dishwasher, large pantry plus plenty of additional cupboard storage
- \* Large master bedroom with built-in robe
- \* Second well sized bedroom, also with built-in robe
- \* Central bathroom with separate bathtub and shower cubicle as well as storage vanity
- \* Separate powder room for added convenience
- \* Internal laundry with direct courtyard access
- \* Gleaming hard wood flooring to living areas and plush carpet to bedrooms