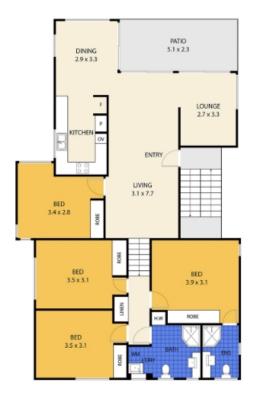

## Floor Plans

ARTIST'S IMPRESSION ONLY: While every attempt has been made to ensure the accuracy of this floor plan areas and measurements of doors, windows, rooms and all other item are approximate and no responsibility is taken for any error, omission, or mis-statement. This plan is for illustrative purposes only and should only be used as such by any prospective purposes. Plane flow wow relatestatefloorables, come as

LIVING: PATIO: TOTAL: 107 m2 11 m2 118 m2

3/28 George St, Alexandra Headland

Define Property Agents 6 / 8