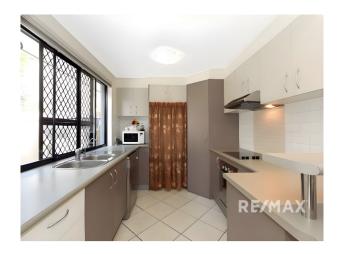

#### Features Include:

- \* Open plan living and dining areas which flow to outdoor courtyard
- \* Galley style kitchen with quality appliances and abundant storage
- \* Three generous upper level bedrooms, all include built-in robes
- \* Well-presented master bathroom, private balcony with views
- \* Rear patio cover for outdoor alfresco
- \* Internal laundry with lower level w/c and exceptionally presented
- \* Beautiful complex surrounds with well cared, landscaped gardens
- \* Two car spaces lockup garage + car parking in the driveway
- \* Onsite swimming pool and ample visitor car parks

# Gallery

RE/MAX Experience 3 / 8

RE/MAX Experience 4 / 8