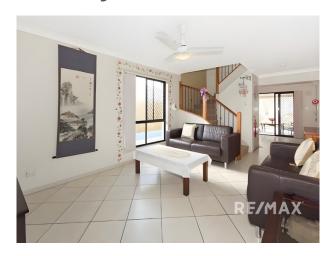

#### Features Include:

- \* Open plan living and dining areas which flow to outdoor courtyard
- \* Galley style kitchen with quality appliances and abundant storage
- \* Three generous upper level bedrooms, all include built-in robes
- \* Well-presented master bathroom, private balcony with views
- \* Rear patio cover for outdoor alfresco
- \* Internal laundry with lower level w/c and exceptionally presented
- \* Beautiful complex surrounds with well cared, landscaped gardens
- \* Two car spaces lockup garage + car parking in the driveway
- \* Onsite swimming pool and ample visitor car parks

# Gallery

RE/MAX Experience 3 / 8

RE/MAX Experience 4 / 8