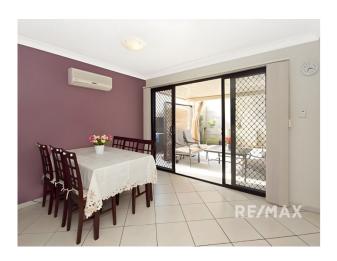

#### Features Include:

- \* Open plan living and dining areas which flow to outdoor courtyard
- \* Galley style kitchen with quality appliances and abundant storage
- \* Three generous upper level bedrooms, all include built-in robes
- \* Well-presented master bathroom, private balcony with views
- \* Rear patio cover for outdoor alfresco
- \* Internal laundry with lower level w/c and exceptionally presented
- \* Beautiful complex surrounds with well cared, landscaped gardens
- \* Two car spaces lockup garage + car parking in the driveway
- \* Onsite swimming pool and ample visitor car parks

# Gallery

RE/MAX Experience 3 / 8

RE/MAX Experience 4 / 8