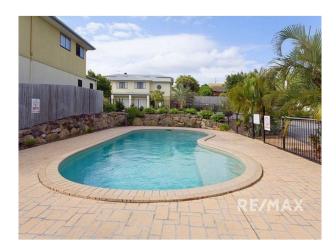

#### Features Include:

- \* Open plan living and dining areas which flow to outdoor courtyard
- \* Galley style kitchen with quality appliances and abundant storage
- \* Three generous upper level bedrooms, all include built-in robes
- \* Well-presented master bathroom, private balcony with views
- \* Rear patio cover for outdoor alfresco
- \* Internal laundry with lower level w/c and exceptionally presented
- \* Beautiful complex surrounds with well cared, landscaped gardens
- \* Two car spaces lockup garage + car parking in the driveway
- \* Onsite swimming pool and ample visitor car parks

# Gallery

RE/MAX Experience 3 / 8

RE/MAX Experience 4 / 8