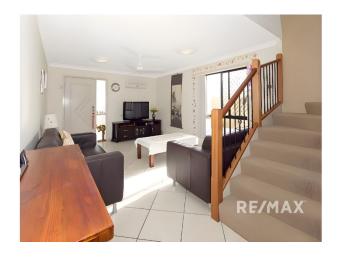

#### Features Include:

- \* Open plan living and dining areas which flow to outdoor courtyard
- \* Galley style kitchen with quality appliances and abundant storage
- \* Three generous upper level bedrooms, all include built-in robes
- \* Well-presented master bathroom, private balcony with views
- \* Rear patio cover for outdoor alfresco
- \* Internal laundry with lower level w/c and exceptionally presented
- \* Beautiful complex surrounds with well cared, landscaped gardens
- \* Two car spaces lockup garage + car parking in the driveway
- \* Onsite swimming pool and ample visitor car parks

# Gallery

RE/MAX Experience 3 / 8

RE/MAX Experience 4 / 8