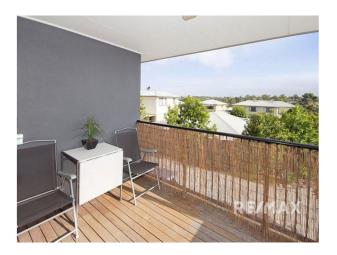

#### Features Include:

- \* Open plan living and dining areas which flow to outdoor courtyard
- \* Galley style kitchen with quality appliances and abundant storage
- \* Three generous upper level bedrooms, all include built-in robes
- \* Well-presented master bathroom, private balcony with views
- \* Rear patio cover for outdoor alfresco
- \* Internal laundry with lower level w/c and exceptionally presented
- \* Beautiful complex surrounds with well cared, landscaped gardens
- \* Two car spaces lockup garage + car parking in the driveway
- \* Onsite swimming pool and ample visitor car parks

# Gallery

RE/MAX Experience 3 / 8

RE/MAX Experience 4 / 8