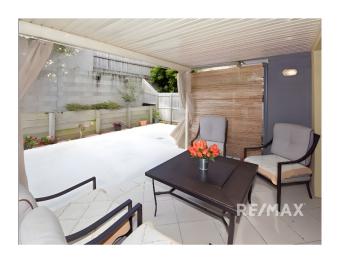

#### Features Include:

- \* Open plan living and dining areas which flow to outdoor courtyard
- \* Galley style kitchen with quality appliances and abundant storage
- \* Three generous upper level bedrooms, all include built-in robes
- \* Well-presented master bathroom, private balcony with views
- \* Rear patio cover for outdoor alfresco
- \* Internal laundry with lower level w/c and exceptionally presented
- \* Beautiful complex surrounds with well cared, landscaped gardens
- \* Two car spaces lockup garage + car parking in the driveway
- \* Onsite swimming pool and ample visitor car parks

# Gallery

RE/MAX Experience 3 / 8

RE/MAX Experience 4 / 8