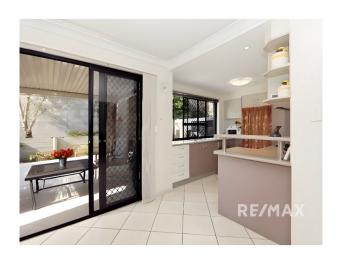

#### Features Include:

- \* Open plan living and dining areas which flow to outdoor courtyard
- \* Galley style kitchen with quality appliances and abundant storage
- \* Three generous upper level bedrooms, all include built-in robes
- \* Well-presented master bathroom, private balcony with views
- \* Rear patio cover for outdoor alfresco
- \* Internal laundry with lower level w/c and exceptionally presented
- \* Beautiful complex surrounds with well cared, landscaped gardens
- \* Two car spaces lockup garage + car parking in the driveway
- \* Onsite swimming pool and ample visitor car parks

# Gallery

RE/MAX Experience 3 / 8

RE/MAX Experience 4 / 8