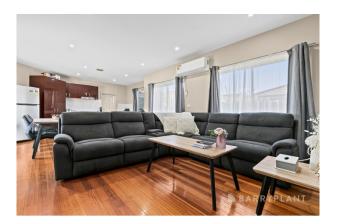

### Beautiful Unit in the heart of Broadmeadows

Nestled in a quiet court location, this unit offers low maintenance and comfort.

Open living combines living and dining spaces with solid timber floors, overlooked by a practical kitchen offering a full suite of stainless steel appliances and lots of cupboard space. Two bedrooms have built-in robes, and there's a study/3rd bedroom, central bathroom/combined laundry, lock up garage with direct entry into the home, and a private courtyard.

Additional features include ducted heating, split system cooling, and a garden shed.

All set in a great location, walking distance to Meadows Primary School and Camp Road buses, a short drive to Broadmeadows shopping centre, train station and amenities, and within easy reach of major arterials.