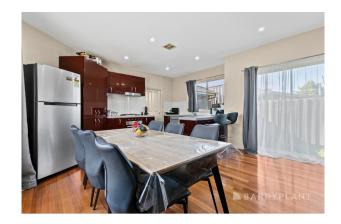

### Beautiful Unit in the heart of Broadmeadows

Nestled in a quiet court location, this unit offers low maintenance and comfort.

Open living combines living and dining spaces with solid timber floors, overlooked by a practical kitchen offering a full suite of stainless steel appliances and lots of cupboard space. Two bedrooms have built-in robes, and there's a study/3rd bedroom, central bathroom/combined laundry, lock up garage with direct entry into the home, and a private courtyard.