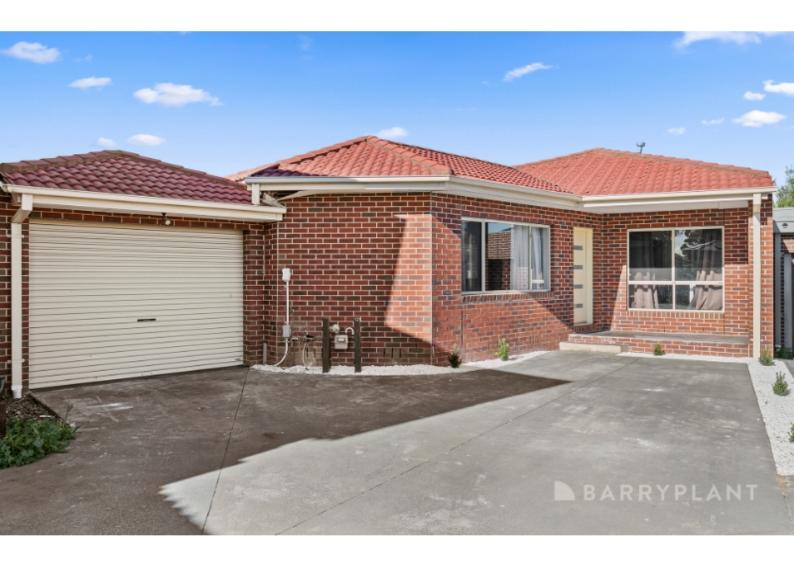

### 3/12 Anne Court Broadmeadows VIC 3047

\$500 pw

Date available: Now Book Inspection

### Beautiful Unit in the heart of Broadmeadows

Nestled in a quiet court location, this unit offers low maintenance and comfort.

Open living combines living and dining spaces with solid timber floors, overlooked by a practical kitchen offering a full suite of stainless steel appliances and lots of cupboard space. Two bedrooms have built-in robes, and there's a study/3rd bedroom, central bathroom/combined laundry, lock up garage with direct entry into the home, and a private courtyard.

Additional features include ducted heating, split system cooling, and a garden shed.

All set in a great location, walking distance to Meadows Primary School and Camp Road buses, a short drive to Broadmeadows shopping centre, train station and amenities, and within easy reach of major arterials.