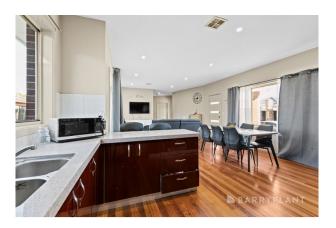

### Beautiful Unit in the heart of Broadmeadows

Nestled in a quiet court location, this unit offers low maintenance and comfort.

Open living combines living and dining spaces with solid timber floors, overlooked by a practical kitchen offering a full suite of stainless steel appliances and lots of cupboard space. Two bedrooms have built-in robes, and there's a study/3rd bedroom, central bathroom/combined laundry, lock up garage with direct entry into the home, and a private courtyard.