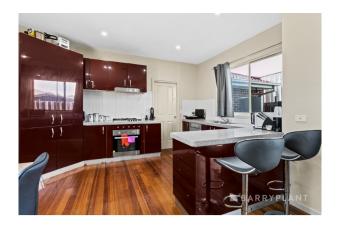

### Beautiful Unit in the heart of Broadmeadows

Nestled in a quiet court location, this unit offers low maintenance and comfort.

Open living combines living and dining spaces with solid timber floors, overlooked by a practical kitchen offering a full suite of stainless steel appliances and lots of cupboard space. Two bedrooms have built-in robes, and there's a study/3rd bedroom, central bathroom/combined laundry, lock up garage with direct entry into the home, and a private courtyard.