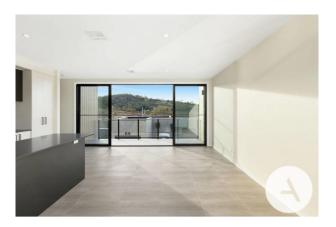

The thing that struck me the moment I entered this near new townhouse was the amazing natural light and green vistas spilling in through the floor-to-ceiling glass. As if the views over Stromlo Forrest Park weren't enough to get me excited, the free-flowing design and high end inclusions is well and truly the icing on the cake.... Simply put, you're going to wish you'd moved in sooner!

#### Comprising

- 2 BIG bedrooms with built-ins, master with ensuite
- Designer kitchen with induction cooking and tonnes of bench and cupboard space
- Timber style flooring
- Double glazed windows throughout
- Fully ducted air conditioning (heating and cooling)

## Gallery

Archer Canberra 3/7

Archer Canberra 4/7