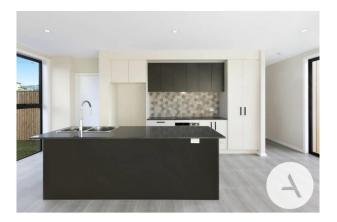

#### Comprising

- 2 BIG bedrooms with built-ins, master with ensuite
- Designer kitchen with induction cooking and tonnes of bench and cupboard space
- Timber style flooring
- Double glazed windows throughout
- Fully ducted air conditioning (heating and cooling)

## Gallery

Archer Canberra 3/7

Archer Canberra 4/7