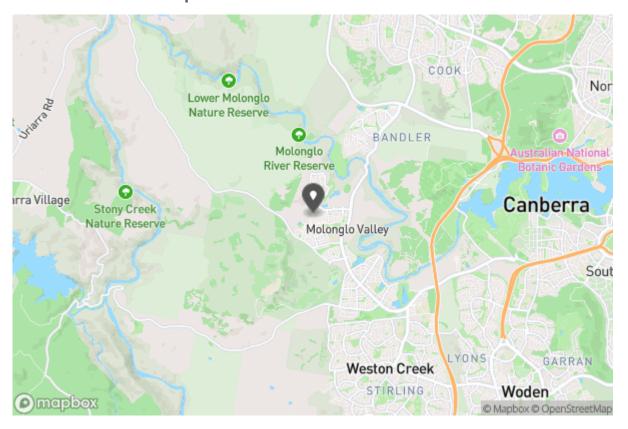

#### 3/11 Felstead Vista Denman Prospect ACT 2611

A surprisingly central location; Denman Prospect is only a short commute to the City, Universities and the Parliamentary Zone. Located at the foot of Stromlo Forrest Park, this spot couldn't be better for the nature enthusiast (or those ready to shred the mountain bike trails!).

- Felstead Vista bus routes stop right across the road
- Less than 150m to Denman shops (including your local Club Lime, IGA, Doctors Surgery and Pharmacy!) Best of all, the coffee at Morning Dew is simply the best in Molongolo!
- A short 7 minute Drive to Cooleman Court Shopping Centre
- 13 minute Drive to the Parliamentary Zone
- 14 minute Drive to Canberra Civic Centre
- Close by the new Stromlo Leisure centre (pools and gym)

### **Location Map**

Archer Canberra 5 / 7