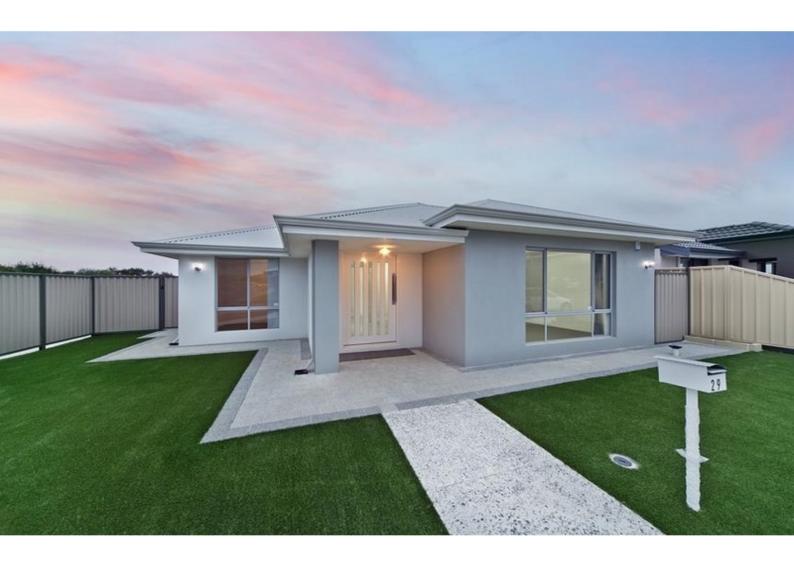

### 29 Dortmund Gardens Piara Waters WA 6112

\$750 per week

Date available: 20 February 2024

**Book Inspection** 

### Ready for your new home Pets considered

Located across from parklands this 4 bedroom 2 bathroom home waiting for you! Property has separate front living area, with open plan kitchen and dining. Outdoor alfresco, small grassed area and rear entry.

Easy care with artificial turf at the front of the home.

Ducted A/C, alarm and reticulation.

Key Features

4 bedrooms

2 bathrooms

Theatre

Open plan

Alfresco

Retic

Alarm

A/C

Across from parklands Attree Real Estate