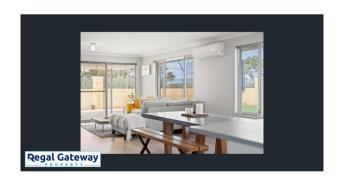

# Gallery

Regal Gateway Property 3 / 9

Regal Gateway Property 4 / 9

Regal Gateway Property 5 / 9

Regal Gateway Property 6 / 9

### Available now

Property features are as follows;

- Main bedroom with separate walk in robes
- En-suite with large vanity & Double shower
- Theatre Room
- -Split system air con to main bedroom and living
- Open plan meals / lounge
- Kitchen with breakfast bar, pantry, dishwasher
- 3 other bedroom with built in robes
- Main bathroom with separate shower & bath
- Laundry with built in cupboards
- Double remote garage
- Easy care backyard with alfresco