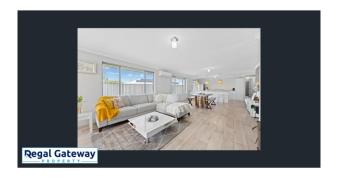

# Gallery

Regal Gateway Property 3 / 9

Regal Gateway Property 4 / 9

Regal Gateway Property 5 / 9

Regal Gateway Property 6 / 9

### Available now

Property features are as follows;

- Main bedroom with separate walk in robes
- En-suite with large vanity & Double shower
- Theatre Room
- -Split system air con to main bedroom and living
- Open plan meals / lounge
- Kitchen with breakfast bar, pantry, dishwasher
- 3 other bedroom with built in robes
- Main bathroom with separate shower & bath
- Laundry with built in cupboards
- Double remote garage
- Easy care backyard with alfresco