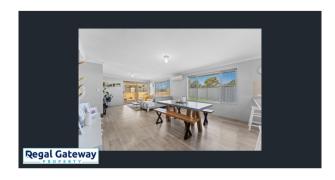

# Gallery

Regal Gateway Property 3 / 9

Regal Gateway Property 4 / 9

Regal Gateway Property 5 / 9

Regal Gateway Property 6 / 9

### Available now

Property features are as follows;

- Main bedroom with separate walk in robes
- En-suite with large vanity & Double shower
- Theatre Room
- -Split system air con to main bedroom and living
- Open plan meals / lounge
- Kitchen with breakfast bar, pantry, dishwasher
- 3 other bedroom with built in robes
- Main bathroom with separate shower & bath
- Laundry with built in cupboards
- Double remote garage
- Easy care backyard with alfresco