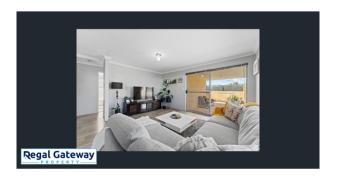

### Available now

Property features are as follows;

- Main bedroom with separate walk in robes
- En-suite with large vanity & Double shower
- Theatre Room
- -Split system air con to main bedroom and living
- Open plan meals / lounge
- Kitchen with breakfast bar, pantry, dishwasher
- 3 other bedroom with built in robes
- Main bathroom with separate shower & bath
- Laundry with built in cupboards
- Double remote garage
- Easy care backyard with alfresco