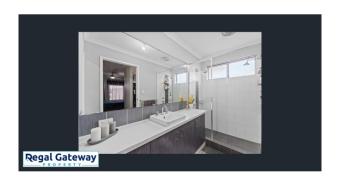

# Gallery

Regal Gateway Property 3 / 9

Regal Gateway Property 4 / 9

Regal Gateway Property 5 / 9

Regal Gateway Property 6 / 9

### Available now

Property features are as follows;

- Main bedroom with separate walk in robes
- En-suite with large vanity & Double shower
- Theatre Room
- -Split system air con to main bedroom and living
- Open plan meals / lounge
- Kitchen with breakfast bar, pantry, dishwasher
- 3 other bedroom with built in robes
- Main bathroom with separate shower & bath
- Laundry with built in cupboards
- Double remote garage
- Easy care backyard with alfresco