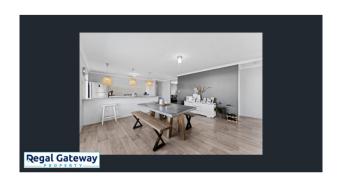

# Gallery

Regal Gateway Property 3 / 9

Regal Gateway Property 4 / 9

Regal Gateway Property 5 / 9

Regal Gateway Property 6 / 9

### Available now

Property features are as follows;

- Main bedroom with separate walk in robes
- En-suite with large vanity & Double shower
- Theatre Room
- -Split system air con to main bedroom and living
- Open plan meals / lounge
- Kitchen with breakfast bar, pantry, dishwasher
- 3 other bedroom with built in robes
- Main bathroom with separate shower & bath
- Laundry with built in cupboards
- Double remote garage
- Easy care backyard with alfresco