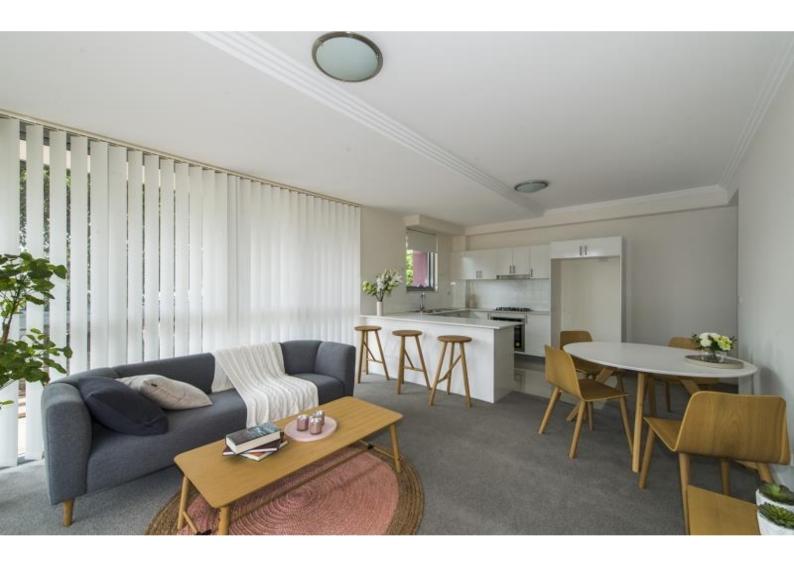

## SIMPLY SENSATIONAL

Don't Blink Or this Stunning, Two bedroom apartment.

The property boasts built-ins to both bedrooms, split system air conditioning, generous lounge and dining area, stylish esuite and bathroom, internal laundry and a contemporary kitchen, large patio off lounge and a single car space. Conveniently located on the Ground Level. The property is within Penriths CBD, a short stroll to Westfields, public transport and schools.

### **FEATURES:**

- +Built-ins
- +Split system air conditioning
- +Ensuite
- + Private Parking
- +Patio area