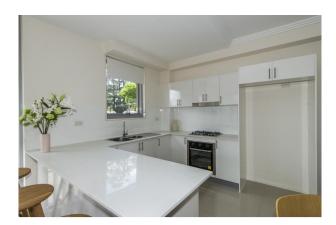

## SIMPLY SENSATIONAL

Don't Blink Or this Stunning, Two bedroom apartment.

The property boasts built-ins to both bedrooms, split system air conditioning, generous lounge and dining area, stylish esuite and bathroom, internal laundry and a contemporary kitchen, large patio off lounge and a single car space. Conveniently located on the Ground Level. The property is within Penriths CBD, a short stroll to Westfields, public transport and schools.