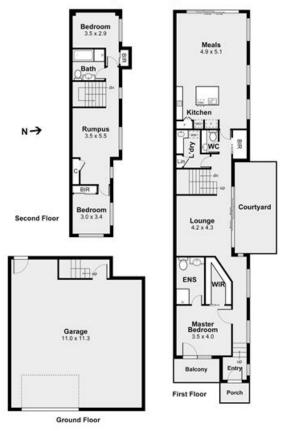

## Floor Plans

### 27A Hornby Street, Brighton East

While every attempt has been made to ensure the accuracy of this floorplain/steplan, measurements of doors, windows, norms and any other items are approximates only. The producer or agent cannot be held responsible for any errors, omissions or missistements. This plan is for illustrative purposes only and should be used as such.