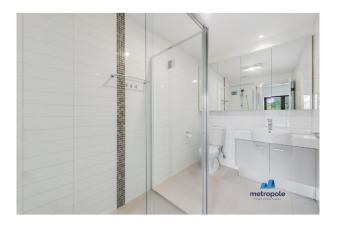

Property features include:

- \* Entrance hall
- \* Master bedroom opening with an ensuite, walk in robe and a private balcony
- \* Two further bedrooms both with built in robes
- \* Separate living area
- \* Stylish kitchen with stone bench tops, stainless steel appliances including a dishwasher
- \* Open plan kitchen/meals opening onto landscaped rear yard
- \* Upstairs retreat/second living area
- \* Main bathroom with separate bath and shower
- \* Separate laundry
- \* Ducted heating and cooling throughout
- \* Alarm System
- \* Basement car parking for two cars