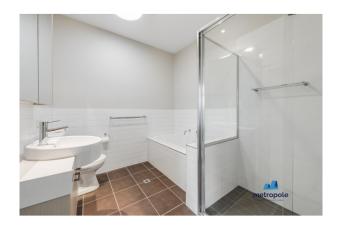

Property features include:

- \* Entrance hall
- \* Master bedroom opening with an ensuite, walk in robe and a private balcony
- \* Two further bedrooms both with built in robes
- \* Separate living area
- \* Stylish kitchen with stone bench tops, stainless steel appliances including a dishwasher
- \* Open plan kitchen/meals opening onto landscaped rear yard
- \* Upstairs retreat/second living area
- \* Main bathroom with separate bath and shower
- \* Separate laundry
- \* Ducted heating and cooling throughout
- \* Alarm System
- \* Basement car parking for two cars