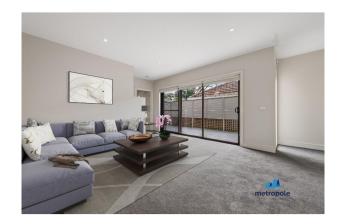

Property features include:

- \* Entrance hall
- \* Master bedroom opening with an ensuite, walk in robe and a private balcony
- \* Two further bedrooms both with built in robes
- \* Separate living area
- \* Stylish kitchen with stone bench tops, stainless steel appliances including a dishwasher
- \* Open plan kitchen/meals opening onto landscaped rear yard
- \* Upstairs retreat/second living area
- \* Main bathroom with separate bath and shower
- \* Separate laundry
- \* Ducted heating and cooling throughout
- \* Alarm System
- \* Basement car parking for two cars