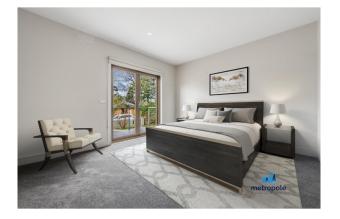

Property features include:

- \* Entrance hall
- \* Master bedroom opening with an ensuite, walk in robe and a private balcony
- \* Two further bedrooms both with built in robes
- \* Separate living area
- \* Stylish kitchen with stone bench tops, stainless steel appliances including a dishwasher
- \* Open plan kitchen/meals opening onto landscaped rear yard
- \* Upstairs retreat/second living area
- \* Main bathroom with separate bath and shower
- \* Separate laundry
- \* Ducted heating and cooling throughout
- \* Alarm System
- \* Basement car parking for two cars