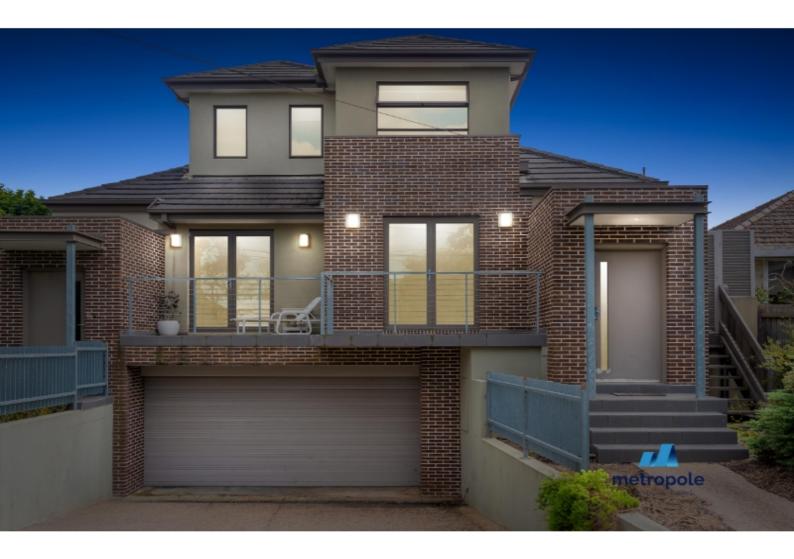

## 27A Hornby Street BRIGHTON EAST VIC 3187

### FAMILY HOME IN EXCELLENT LOCATION

This beautifully presented three bedroom townhouse is close to all Brighton East has to offer. Superb finishes throughout and an abundance of light, this property provides a luxurious lifestyle. With brand new carpets being installed throughout before the next tenancy begins this home will be fresh and inviting.

Property features include:

- \* Entrance hall
- \* Master bedroom opening with an ensuite, walk in robe and a private balcony
- \* Two further bedrooms both with built in robes
- \* Separate living area
- \* Stylish kitchen with stone bench tops, stainless steel appliances including a dishwasher
- \* Open plan kitchen/meals opening onto landscaped rear yard
- \* Upstairs retreat/second living area
- \* Main bathroom with separate bath and shower
- \* Separate laundry
- \* Ducted heating and cooling throughout
- \* Alarm System
- \* Basement car parking for two cars

#### 27A Hornby Street BRIGHTON EAST VIC 3187

This stunning property provides easy access to shops, parklands and local schools. Brighton shops and Bentleigh shops are only a short distance away. Do not miss out or you will be disappointed.