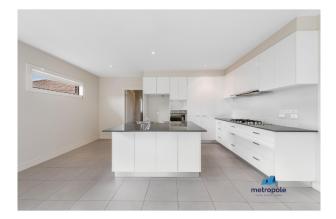

Property features include:

- \* Entrance hall
- \* Master bedroom opening with an ensuite, walk in robe and a private balcony
- \* Two further bedrooms both with built in robes
- \* Separate living area
- \* Stylish kitchen with stone bench tops, stainless steel appliances including a dishwasher
- \* Open plan kitchen/meals opening onto landscaped rear yard
- \* Upstairs retreat/second living area
- \* Main bathroom with separate bath and shower
- \* Separate laundry
- \* Ducted heating and cooling throughout
- \* Alarm System
- \* Basement car parking for two cars