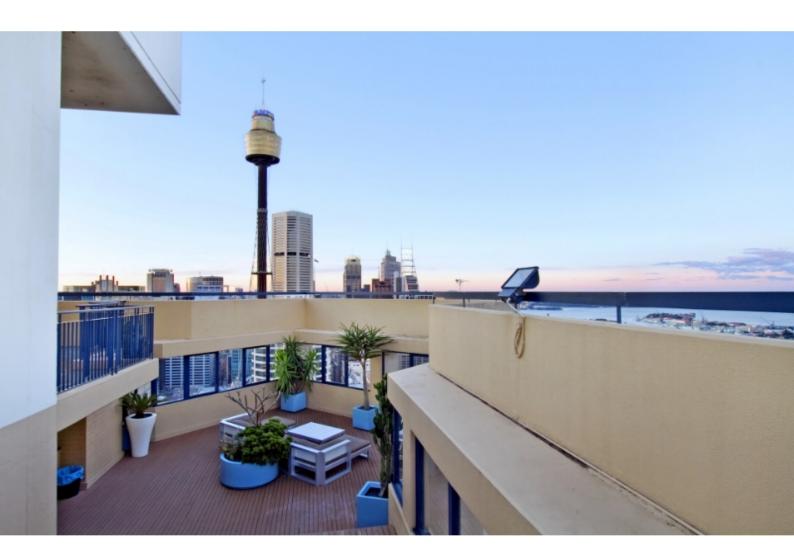

### Centrally located one-bedroom apartment with CBD views

Located in the heart of the CBD is this one-bedroom security apartment, providing all the conveniences of CBD living with shopping, eateries and public transport all at your doorstep.

- One bedroom with built-in robe
- Generous carpeted living space with CBD views
- Kitchen with electric cooking & ample storage
- One bathroom with separate bath & shower
- Communal coin-operated laundry facilities
- Security building with lift access & rooftop pool with sundeck
- Only moments to Town Hall station, Hyde Park & QVB shops
- Sorry, no pets permitted