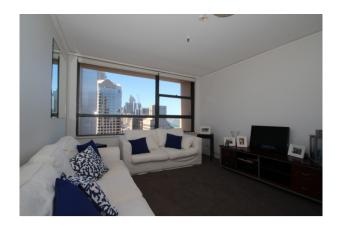

- One bedroom with built-in robe
- Generous carpeted living space with CBD views
- Kitchen with electric cooking & ample storage
- One bathroom with separate bath & shower
- Communal coin-operated laundry facilities
- Security building with lift access & rooftop pool with sundeck
- Only moments to Town Hall station, Hyde Park & QVB shops
- Sorry, no pets permitted