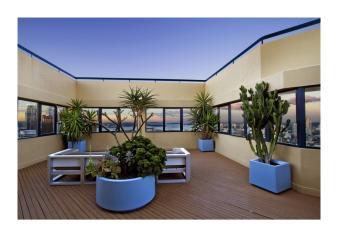

### Centrally located one-bedroom apartment with CBD views

Located in the heart of the CBD is this one-bedroom security apartment, providing all the conveniences of CBD living with shopping, eateries and public transport all at your doorstep.

- One bedroom with built-in robe
- Generous carpeted living space with CBD views
- Kitchen with electric cooking & ample storage
- One bathroom with separate bath & shower
- Communal coin-operated laundry facilities
- Security building with lift access & rooftop pool with sundeck
- Only moments to Town Hall station, Hyde Park & QVB shops
- Sorry, no pets permitted