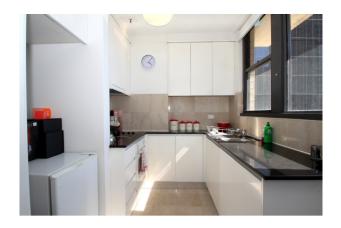

- One bedroom with built-in robe
- Generous carpeted living space with CBD views
- Kitchen with electric cooking & ample storage
- One bathroom with separate bath & shower
- Communal coin-operated laundry facilities
- Security building with lift access & rooftop pool with sundeck
- Only moments to Town Hall station, Hyde Park & QVB shops
- Sorry, no pets permitted