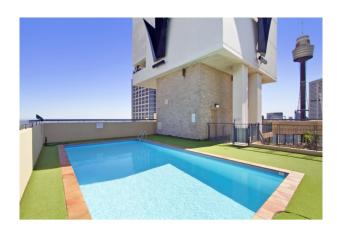

- One bedroom with built-in robe
- Generous carpeted living space with CBD views
- Kitchen with electric cooking & ample storage
- One bathroom with separate bath & shower
- Communal coin-operated laundry facilities
- Security building with lift access & rooftop pool with sundeck
- Only moments to Town Hall station, Hyde Park & QVB shops
- Sorry, no pets permitted