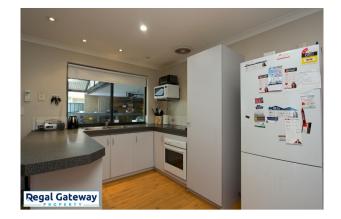

Available 07/03/2023

Property features include the following:

- Spacious main bedroom
- En-suite with vanity and shower screens
- Double enclosed Lock up Carport
- Front Formal Room
- Electric Stove & Oven to Kitchen
- Open plan meals / lounge
- Large minor bedrooms
- Separate laundry
- Easy care paved backyard
- Ducted Evaporative Air Con
- Additional Split System Air Con to living area

#### 27 Jakovich Circuit ATWELL WA 6164

- \* 3.0kw Solar Panels for cheaper power bills
- Pets considered upon application

This is our preferred application platform (You may be asked to resubmit your application if this platform is not used) https://2apply.com.au/login/Mobile