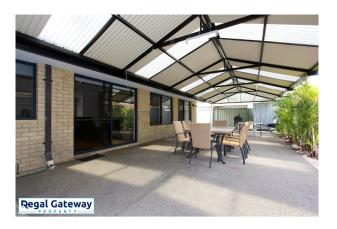

Available 07/03/2023

Property features include the following:

- Spacious main bedroom
- En-suite with vanity and shower screens
- Double enclosed Lock up Carport
- Front Formal Room
- Electric Stove & Oven to Kitchen
- Open plan meals / lounge
- Large minor bedrooms
- Separate laundry
- Easy care paved backyard
- Ducted Evaporative Air Con
- Additional Split System Air Con to living area