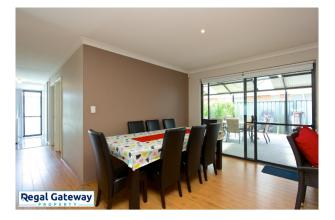

Available 07/03/2023

Property features include the following:

- Spacious main bedroom
- En-suite with vanity and shower screens
- Double enclosed Lock up Carport
- Front Formal Room
- Electric Stove & Oven to Kitchen
- Open plan meals / lounge
- Large minor bedrooms
- Separate laundry
- Easy care paved backyard
- Ducted Evaporative Air Con
- Additional Split System Air Con to living area