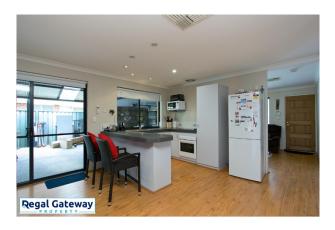

Available 07/03/2023

Property features include the following:

- Spacious main bedroom
- En-suite with vanity and shower screens
- Double enclosed Lock up Carport
- Front Formal Room
- Electric Stove & Oven to Kitchen
- Open plan meals / lounge
- Large minor bedrooms
- Separate laundry
- Easy care paved backyard
- Ducted Evaporative Air Con
- Additional Split System Air Con to living area

#### 27 Jakovich Circuit ATWELL WA 6164

- \* 3.0kw Solar Panels for cheaper power bills
- Pets considered upon application

This is our preferred application platform (You may be asked to resubmit your application if this platform is not used) https://2apply.com.au/login/Mobile