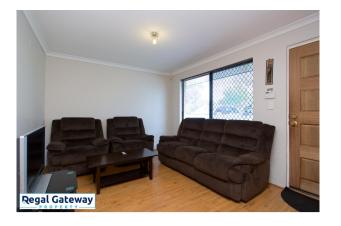

Available 07/03/2023

Property features include the following:

- Spacious main bedroom
- En-suite with vanity and shower screens
- Double enclosed Lock up Carport
- Front Formal Room
- Electric Stove & Oven to Kitchen
- Open plan meals / lounge
- Large minor bedrooms
- Separate laundry
- Easy care paved backyard
- Ducted Evaporative Air Con
- Additional Split System Air Con to living area