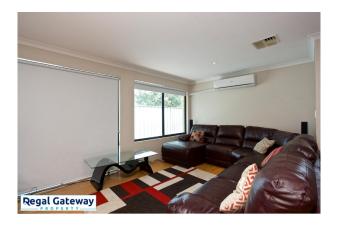

Available 07/03/2023

Property features include the following:

- Spacious main bedroom
- En-suite with vanity and shower screens
- Double enclosed Lock up Carport
- Front Formal Room
- Electric Stove & Oven to Kitchen
- Open plan meals / lounge
- Large minor bedrooms
- Separate laundry
- Easy care paved backyard
- Ducted Evaporative Air Con
- Additional Split System Air Con to living area