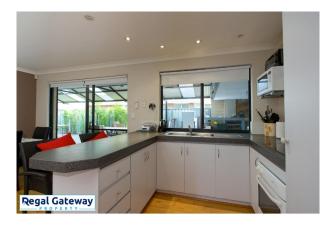

Available 07/03/2023

Property features include the following:

- Spacious main bedroom
- En-suite with vanity and shower screens
- Double enclosed Lock up Carport
- Front Formal Room
- Electric Stove & Oven to Kitchen
- Open plan meals / lounge
- Large minor bedrooms
- Separate laundry
- Easy care paved backyard
- Ducted Evaporative Air Con
- Additional Split System Air Con to living area

#### 27 Jakovich Circuit ATWELL WA 6164

- \* 3.0kw Solar Panels for cheaper power bills
- Pets considered upon application

This is our preferred application platform (You may be asked to resubmit your application if this platform is not used) https://2apply.com.au/login/Mobile