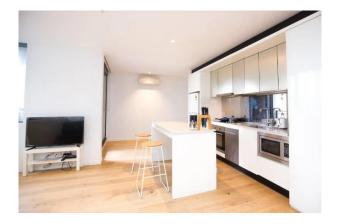

# Gallery

Filled with natural lights, this contemporary apartment offers quality finishes comprising 2 bedrooms, 1 bathroom with open plan living and meals area. Modern kitchen with stainless steel appliances, plenty of storage space and dishwasher.