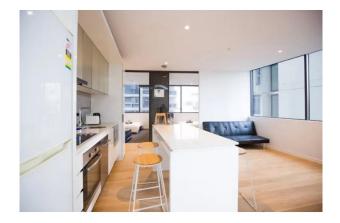

# Gallery

Filled with natural lights, this contemporary apartment offers quality finishes comprising 2 bedrooms, 1 bathroom with open plan living and meals area. Modern kitchen with stainless steel appliances, plenty of storage space and dishwasher.