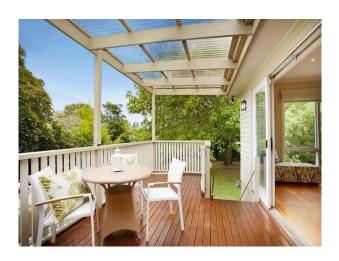

Featuring hardwood timber floors and a bright, garden-focused interior, the flexible family-friendly floor plan offers formal lounge and dining at the front and an open fireplace (non-operational).

A huge entertainers kitchen that consists of a 900mm Smeg upright cooker, Quasair range hood, S/S near-new dishwasher and an abundance of storage. The large informal meals and family area to the rear is flooded with natural light, flowing to an elevated undercover timber deck, overlooking the impressive garden oasis.