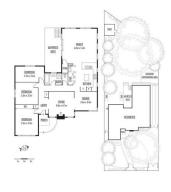

Featuring hardwood timber floors and a bright, garden-focused interior, the flexible family-friendly floor plan offers formal lounge and dining at the front and an open fireplace (non-operational).

A huge entertainers kitchen that consists of a 900mm Smeg upright cooker, Quasair range hood, S/S near-new dishwasher and an abundance of storage. The large informal meals and family area to the rear is flooded with natural light, flowing to an elevated undercover timber deck, overlooking the impressive garden oasis.