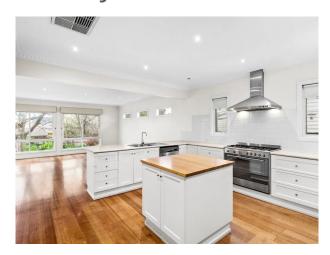

Featuring hardwood timber floors and a bright, garden-focused interior, the flexible family-friendly floor plan offers formal lounge and dining at the front and an open fireplace (non-operational).

A huge entertainers kitchen that consists of a 900mm Smeg upright cooker, Quasair range hood, S/S near-new dishwasher and an abundance of storage. The large informal meals and family area to the rear is flooded with natural light, flowing to an elevated undercover timber deck, overlooking the impressive garden oasis.