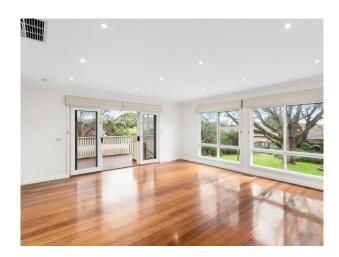

Featuring hardwood timber floors and a bright, garden-focused interior, the flexible family-friendly floor plan offers formal lounge and dining at the front and an open fireplace (non-operational).

A huge entertainers kitchen that consists of a 900mm Smeg upright cooker, Quasair range hood, S/S near-new dishwasher and an abundance of storage. The large informal meals and family area to the rear is flooded with natural light, flowing to an elevated undercover timber deck, overlooking the impressive garden oasis.

Additional luxuries include; Brand new Australian made carpets, central heating, evaporative cooling, European laundry and a garden shed.

A stroll down the street and discover the lifestyle gains of great cafes, local shopping, wine bars and restaurants. Families will love the fabulous park facilities at Duncan McKinnon Reserve and Murrumbeena Park.