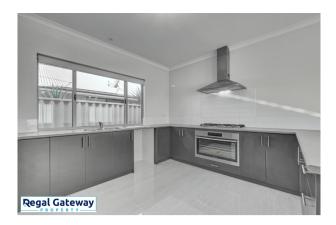

Available Now

Property Features include:

- Front picket fence, enclosed paved front and rear yards
- Ducted air conditioning
- Theatre room/study
- Large minor bedrooms with built in robes
- Spacious master bedroom with walk in robe and ensuite
- Main bathroom vanity, bath and separate shower with glass screen in neutral colours
- Separate toilet
- Large kitchen overlooking the spacious open plan dining and living room
- The modern kitchen has stainless steel appliances including a 900mm oven
- Alfresco area for entertaining
- Large garage with remote controlled garage door with access to the main living area