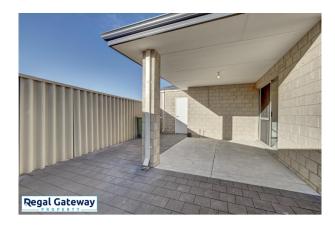

Available Now

Property Features include:

- Front picket fence, enclosed paved front and rear yards
- Ducted air conditioning
- Theatre room/study
- Large minor bedrooms with built in robes
- Spacious master bedroom with walk in robe and ensuite
- Main bathroom vanity, bath and separate shower with glass screen in neutral colours
- Separate toilet
- Large kitchen overlooking the spacious open plan dining and living room
- The modern kitchen has stainless steel appliances including a 900mm oven
- Alfresco area for entertaining
- Large garage with remote controlled garage door with access to the main living area