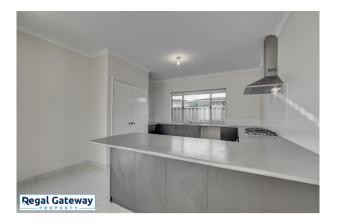

Available Now

Property Features include:

- Front picket fence, enclosed paved front and rear yards
- Ducted air conditioning
- Theatre room/study
- Large minor bedrooms with built in robes
- Spacious master bedroom with walk in robe and ensuite
- Main bathroom vanity, bath and separate shower with glass screen in neutral colours
- Separate toilet
- Large kitchen overlooking the spacious open plan dining and living room
- The modern kitchen has stainless steel appliances including a 900mm oven
- Alfresco area for entertaining
- Large garage with remote controlled garage door with access to the main living area