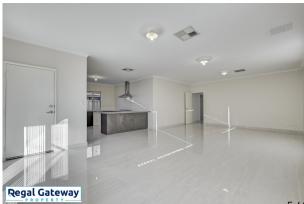

Available Now

Property Features include:

- Front picket fence, enclosed paved front and rear yards
- Ducted air conditioning
- Theatre room/study
- Large minor bedrooms with built in robes
- Spacious master bedroom with walk in robe and ensuite
- Main bathroom vanity, bath and separate shower with glass screen in neutral colours
- Separate toilet
- Large kitchen overlooking the spacious open plan dining and living room
- The modern kitchen has stainless steel appliances including a 900mm oven
- Alfresco area for entertaining
- Large garage with remote controlled garage door with access to the main living area