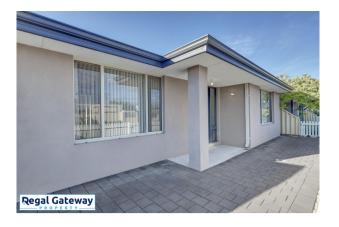

Available Now

Property Features include:

- Front picket fence, enclosed paved front and rear yards
- Ducted air conditioning
- Theatre room/study
- Large minor bedrooms with built in robes
- Spacious master bedroom with walk in robe and ensuite
- Main bathroom vanity, bath and separate shower with glass screen in neutral colours
- Separate toilet
- Large kitchen overlooking the spacious open plan dining and living room
- The modern kitchen has stainless steel appliances including a 900mm oven
- Alfresco area for entertaining
- Large garage with remote controlled garage door with access to the main living area