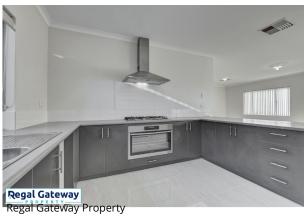

Available Now

Property Features include:

- Front picket fence, enclosed paved front and rear yards
- Ducted air conditioning
- Theatre room/study
- Large minor bedrooms with built in robes
- Spacious master bedroom with walk in robe and ensuite
- Main bathroom vanity, bath and separate shower with glass screen in neutral colours
- Separate toilet
- Large kitchen overlooking the spacious open plan dining and living room
- The modern kitchen has stainless steel appliances including a 900mm oven
- Alfresco area for entertaining
- Large garage with remote controlled garage door with access to the main living area