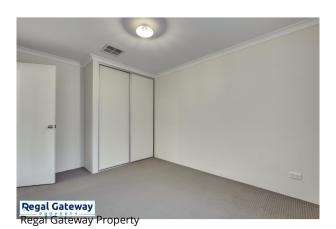

Available Now

Property Features include:

- Front picket fence, enclosed paved front and rear yards
- Ducted air conditioning
- Theatre room/study
- Large minor bedrooms with built in robes
- Spacious master bedroom with walk in robe and ensuite
- Main bathroom vanity, bath and separate shower with glass screen in neutral colours
- Separate toilet
- Large kitchen overlooking the spacious open plan dining and living room
- The modern kitchen has stainless steel appliances including a 900mm oven
- Alfresco area for entertaining
- Large garage with remote controlled garage door with access to the main living area