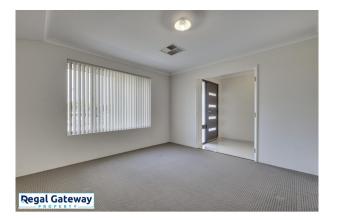

Available Now

Property Features include:

- Front picket fence, enclosed paved front and rear yards
- Ducted air conditioning
- Theatre room/study
- Large minor bedrooms with built in robes
- Spacious master bedroom with walk in robe and ensuite
- Main bathroom vanity, bath and separate shower with glass screen in neutral colours
- Separate toilet
- Large kitchen overlooking the spacious open plan dining and living room
- The modern kitchen has stainless steel appliances including a 900mm oven
- Alfresco area for entertaining
- Large garage with remote controlled garage door with access to the main living area