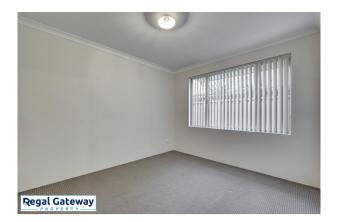

Available Now

Property Features include:

- Front picket fence, enclosed paved front and rear yards
- Ducted air conditioning
- Theatre room/study
- Large minor bedrooms with built in robes
- Spacious master bedroom with walk in robe and ensuite
- Main bathroom vanity, bath and separate shower with glass screen in neutral colours
- Separate toilet
- Large kitchen overlooking the spacious open plan dining and living room
- The modern kitchen has stainless steel appliances including a 900mm oven
- Alfresco area for entertaining
- Large garage with remote controlled garage door with access to the main living area