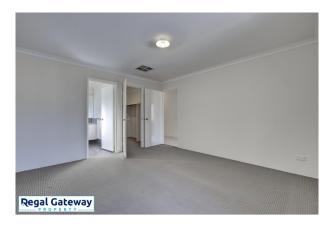

Available Now

Property Features include:

- Front picket fence, enclosed paved front and rear yards
- Ducted air conditioning
- Theatre room/study
- Large minor bedrooms with built in robes
- Spacious master bedroom with walk in robe and ensuite
- Main bathroom vanity, bath and separate shower with glass screen in neutral colours
- Separate toilet
- Large kitchen overlooking the spacious open plan dining and living room
- The modern kitchen has stainless steel appliances including a 900mm oven
- Alfresco area for entertaining
- Large garage with remote controlled garage door with access to the main living area

# Gallery