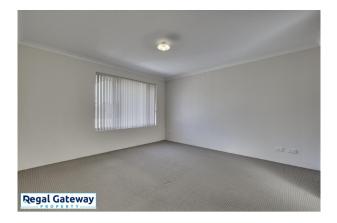

Available Now

Property Features include:

- Front picket fence, enclosed paved front and rear yards
- Ducted air conditioning
- Theatre room/study
- Large minor bedrooms with built in robes
- Spacious master bedroom with walk in robe and ensuite
- Main bathroom vanity, bath and separate shower with glass screen in neutral colours
- Separate toilet
- Large kitchen overlooking the spacious open plan dining and living room
- The modern kitchen has stainless steel appliances including a 900mm oven
- Alfresco area for entertaining
- Large garage with remote controlled garage door with access to the main living area

# Gallery