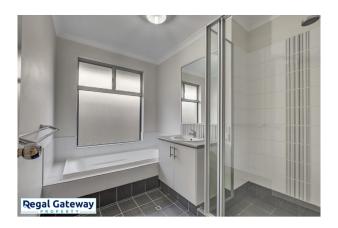

Available Now

Property Features include:

- Front picket fence, enclosed paved front and rear yards
- Ducted air conditioning
- Theatre room/study
- Large minor bedrooms with built in robes
- Spacious master bedroom with walk in robe and ensuite
- Main bathroom vanity, bath and separate shower with glass screen in neutral colours
- Separate toilet
- Large kitchen overlooking the spacious open plan dining and living room
- The modern kitchen has stainless steel appliances including a 900mm oven
- Alfresco area for entertaining
- Large garage with remote controlled garage door with access to the main living area