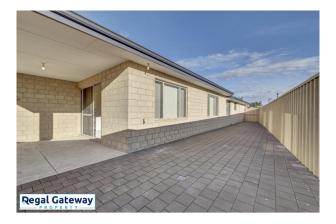

Available Now

Property Features include:

- Front picket fence, enclosed paved front and rear yards
- Ducted air conditioning
- Theatre room/study
- Large minor bedrooms with built in robes
- Spacious master bedroom with walk in robe and ensuite
- Main bathroom vanity, bath and separate shower with glass screen in neutral colours
- Separate toilet
- Large kitchen overlooking the spacious open plan dining and living room
- The modern kitchen has stainless steel appliances including a 900mm oven
- Alfresco area for entertaining
- Large garage with remote controlled garage door with access to the main living area