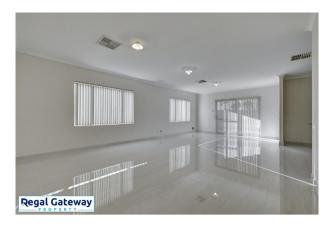

Available Now

Property Features include:

- Front picket fence, enclosed paved front and rear yards
- Ducted air conditioning
- Theatre room/study
- Large minor bedrooms with built in robes
- Spacious master bedroom with walk in robe and ensuite
- Main bathroom vanity, bath and separate shower with glass screen in neutral colours
- Separate toilet
- Large kitchen overlooking the spacious open plan dining and living room
- The modern kitchen has stainless steel appliances including a 900mm oven
- Alfresco area for entertaining
- Large garage with remote controlled garage door with access to the main living area