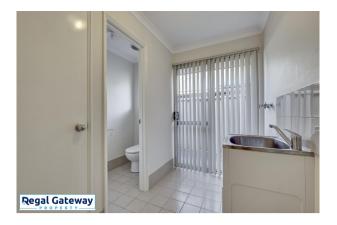

Available Now

Property Features include:

- Front picket fence, enclosed paved front and rear yards
- Ducted air conditioning
- Theatre room/study
- Large minor bedrooms with built in robes
- Spacious master bedroom with walk in robe and ensuite
- Main bathroom vanity, bath and separate shower with glass screen in neutral colours
- Separate toilet
- Large kitchen overlooking the spacious open plan dining and living room
- The modern kitchen has stainless steel appliances including a 900mm oven
- Alfresco area for entertaining
- Large garage with remote controlled garage door with access to the main living area