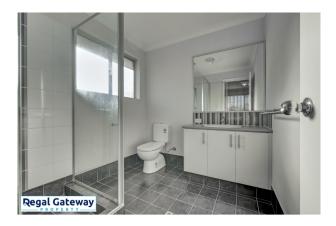

Available Now

Property Features include:

- Front picket fence, enclosed paved front and rear yards
- Ducted air conditioning
- Theatre room/study
- Large minor bedrooms with built in robes
- Spacious master bedroom with walk in robe and ensuite
- Main bathroom vanity, bath and separate shower with glass screen in neutral colours
- Separate toilet
- Large kitchen overlooking the spacious open plan dining and living room
- The modern kitchen has stainless steel appliances including a 900mm oven
- Alfresco area for entertaining
- Large garage with remote controlled garage door with access to the main living area

# Gallery