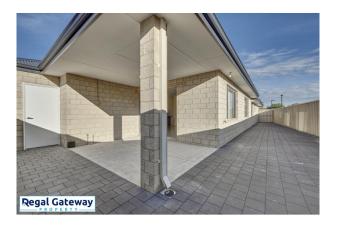

Available Now

Property Features include:

- Front picket fence, enclosed paved front and rear yards
- Ducted air conditioning
- Theatre room/study
- Large minor bedrooms with built in robes
- Spacious master bedroom with walk in robe and ensuite
- Main bathroom vanity, bath and separate shower with glass screen in neutral colours
- Separate toilet
- Large kitchen overlooking the spacious open plan dining and living room
- The modern kitchen has stainless steel appliances including a 900mm oven
- Alfresco area for entertaining
- Large garage with remote controlled garage door with access to the main living area