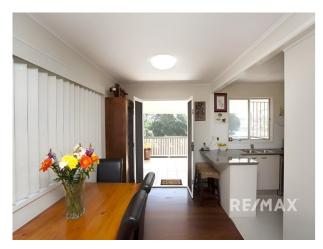

Step inside to find 3 bedrooms, 1 bathroom with a separate shower and bath, a combined lounge and dining area featuring polished timber floors and a split-system air conditioner – perfect for year-round comfort.

The well-equipped kitchen provides ample storage and flows seamlessly out to a large, north-facing covered deck, ideal for entertaining or simply relaxing while overlooking the lush backyard and enjoying sweeping suburban views. The beautifully kept 603m2 block offers a peaceful retreat without the upkeep.