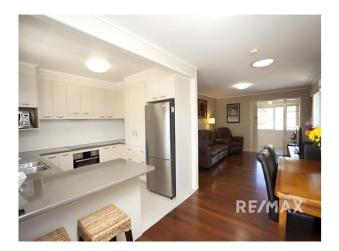

Step inside to find 3 bedrooms, 1 bathroom with a separate shower and bath, a combined lounge and dining area featuring polished timber floors and a split-system air conditioner – perfect for year-round comfort.

The well-equipped kitchen provides ample storage and flows seamlessly out to a large, north-facing covered deck, ideal for entertaining or simply relaxing while overlooking the lush backyard and enjoying sweeping suburban views. The beautifully kept 603m2 block offers a peaceful retreat without the upkeep.