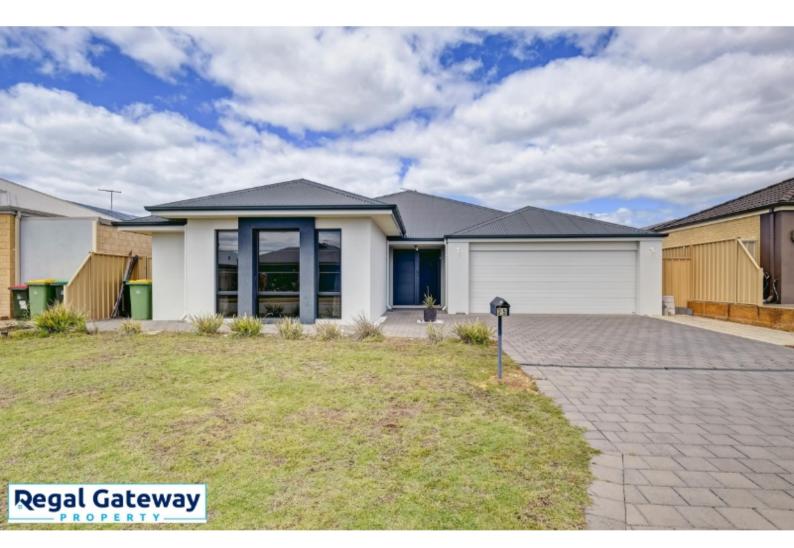

## 25 Weetman Road HAMMOND PARK WA

### Hammond Park - Save on Power 6kw Solar - 4x2 - \$680 p/w

Conveniently located in Hammond Park, this property is in close proximity to local schools, parks and the Hive shopping complex.. Also easy access to Kwinana Freeway ,Gateway Shopping Center and the Aubin Grove Train station.

\*Break lease\* Available from 27/10/2023

Property features are as follows:

- Electricity bill saver with a 6 kW Solar System!
- Spacious Main bedroom with his and hers walk-in-robe with split system air conditioning and tinted windows.
- En-suite with large vanity & glass shower screens
- Separate Theater room
- Security screens to all doors
- Open plan meals / lounge
- Kitchen with stone bench tops, breakfast bar, dishwasher and modern stainless steel appliances.
- 2 x Pantries (1 large walk in pantry)