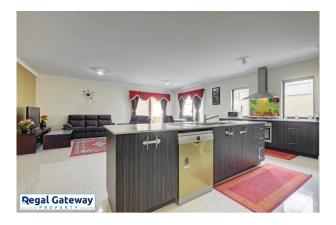

\*Break lease\* Available from 27/10/2023

Property features are as follows:

- Electricity bill saver with a 6 kW Solar System!
- Spacious Main bedroom with his and hers walk-in-robe with split system air conditioning and tinted windows.
- En-suite with large vanity & glass shower screens
- Separate Theater room
- Security screens to all doors
- Open plan meals / lounge
- Kitchen with stone bench tops, breakfast bar, dishwasher and modern stainless steel appliances.
- 2 x Pantries (1 large walk in pantry)