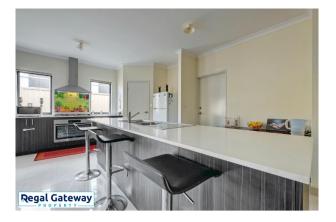

\*Break lease\* Available from 27/10/2023

Property features are as follows:

- Electricity bill saver with a 6 kW Solar System!
- Spacious Main bedroom with his and hers walk-in-robe with split system air conditioning and tinted windows.
- En-suite with large vanity & glass shower screens
- Separate Theater room
- Security screens to all doors
- Open plan meals / lounge
- Kitchen with stone bench tops, breakfast bar, dishwasher and modern stainless steel appliances.
- 2 x Pantries (1 large walk in pantry)