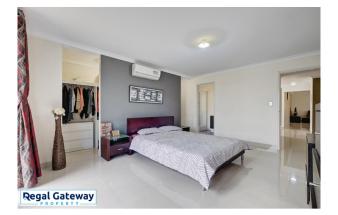

\*Break lease\* Available from 27/10/2023

Property features are as follows:

- Electricity bill saver with a 6 kW Solar System!
- Spacious Main bedroom with his and hers walk-in-robe with split system air conditioning and tinted windows.
- En-suite with large vanity & glass shower screens
- Separate Theater room
- Security screens to all doors
- Open plan meals / lounge
- Kitchen with stone bench tops, breakfast bar, dishwasher and modern stainless steel appliances.
- 2 x Pantries (1 large walk in pantry)

# Gallery