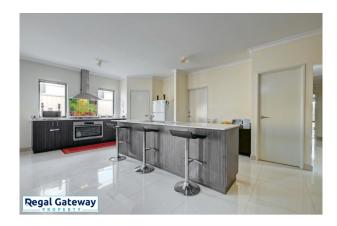

### Hammond Park - Save on Power 6kw Solar - 4x2 - \$680 p/w

Conveniently located in Hammond Park, this property is in close proximity to local schools, parks and the Hive shopping complex.. Also easy access to Kwinana Freeway ,Gateway Shopping Center and the Aubin Grove Train station.

\*Break lease\* Available from 27/10/2023

Property features are as follows:

- Electricity bill saver with a 6 kW Solar System!
- Spacious Main bedroom with his and hers walk-in-robe with split system air conditioning and tinted windows.
- En-suite with large vanity & glass shower screens
- Separate Theater room
- Security screens to all doors
- Open plan meals / lounge
- Kitchen with stone bench tops, breakfast bar, dishwasher and modern stainless steel appliances.
- 2 x Pantries (1 large walk in pantry)