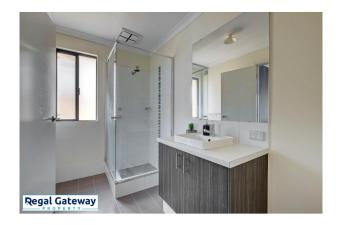

\*Break lease\* Available from 27/10/2023

Property features are as follows:

- Electricity bill saver with a 6 kW Solar System!
- Spacious Main bedroom with his and hers walk-in-robe with split system air conditioning and tinted windows.
- En-suite with large vanity & glass shower screens
- Separate Theater room
- Security screens to all doors
- Open plan meals / lounge
- Kitchen with stone bench tops, breakfast bar, dishwasher and modern stainless steel appliances.
- 2 x Pantries (1 large walk in pantry)

#### 25 Weetman Road HAMMOND PARK WA 6164

- Large minor bedrooms with robes (1 with split system)
- Main bathroom with separate shower & bath
- Laundry with built in bench / cupboards
- Double remote garage
- Low maintenance backyard
- PETS CONSIDERED