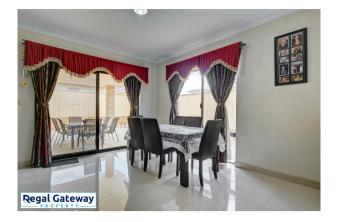

\*Break lease\* Available from 27/10/2023

Property features are as follows:

- Electricity bill saver with a 6 kW Solar System!
- Spacious Main bedroom with his and hers walk-in-robe with split system air conditioning and tinted windows.
- En-suite with large vanity & glass shower screens
- Separate Theater room
- Security screens to all doors
- Open plan meals / lounge
- Kitchen with stone bench tops, breakfast bar, dishwasher and modern stainless steel appliances.
- 2 x Pantries (1 large walk in pantry)