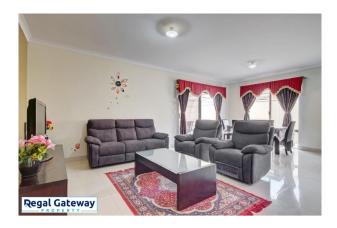

\*Break lease\* Available from 27/10/2023

Property features are as follows:

- Electricity bill saver with a 6 kW Solar System!
- Spacious Main bedroom with his and hers walk-in-robe with split system air conditioning and tinted windows.
- En-suite with large vanity & glass shower screens
- Separate Theater room
- Security screens to all doors
- Open plan meals / lounge
- Kitchen with stone bench tops, breakfast bar, dishwasher and modern stainless steel appliances.
- 2 x Pantries (1 large walk in pantry)