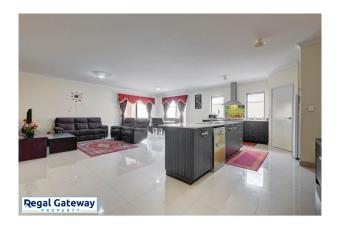

\*Break lease\* Available from 27/10/2023

Property features are as follows:

- Electricity bill saver with a 6 kW Solar System!
- Spacious Main bedroom with his and hers walk-in-robe with split system air conditioning and tinted windows.
- En-suite with large vanity & glass shower screens
- Separate Theater room
- Security screens to all doors
- Open plan meals / lounge
- Kitchen with stone bench tops, breakfast bar, dishwasher and modern stainless steel appliances.
- 2 x Pantries (1 large walk in pantry)