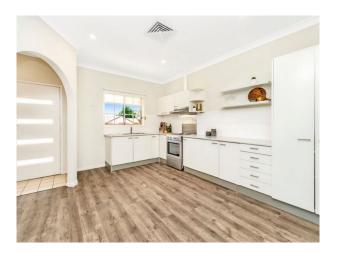

What a beautiful modern build! Talk about inviting; featuring beautiful natural lighting, great kitchen with electric cooking, and a well proportioned open plan living space, I can't believe you haven't moved in already!

#### Comprising

- Modern low-set design
- 3 spacious bedrooms with built-ins, master with ensuite and walk-in robe
- Modern Kitchen with electric cooking
- Main bathroom has a tub for those well deserved soaks!
- Separate toilet
- Easy-care front yard (not fenced)
- 2 off street car spaces (not covered)