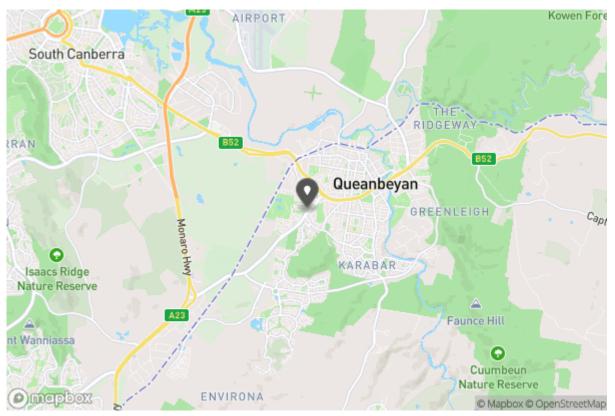

#### 25 Miller St Queanbeyan West NSW 2620

- On the doorstep of Letchworth Regional Park
- 850m to busy bees child care centre
- 2km to Karabar High School and Queanbeyan South Public School
- 2.7km to Queanbeyan West Public School
- 3.5km to Riverside Plaza shopping centre
- 5-minute (5km) drive to Fyshwick
- 15-minute (11km) drive to Canberra's Parliamentary Zone
- 15-minute (14km) drive to Canberra Airport

## Location Map

Don't forget to confirm your inspection by SMS or email