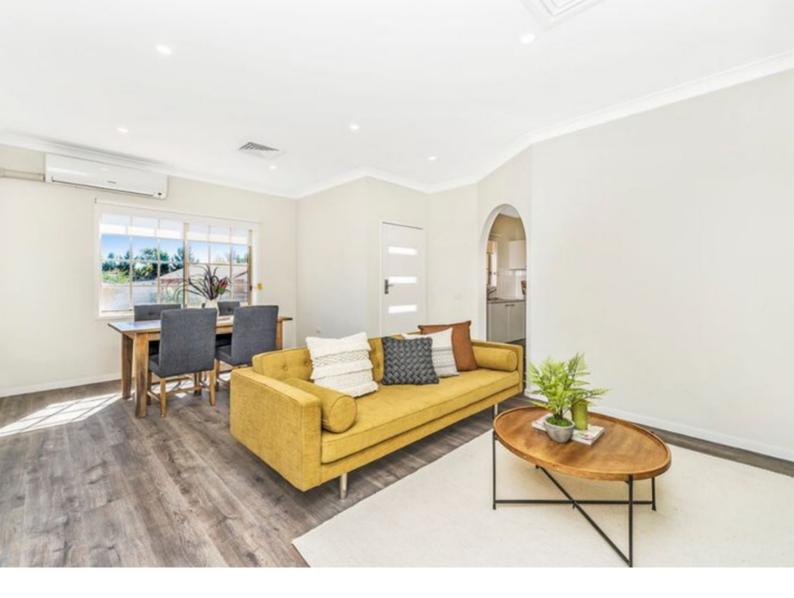

What a beautiful modern build! Talk about inviting; featuring beautiful natural lighting, great kitchen with electric cooking, and a well proportioned open plan living space, I can't believe you haven't moved in already!

#### Comprising

- Modern low-set design
- 3 spacious bedrooms with built-ins, master with ensuite and walk-in robe
- Modern Kitchen with electric cooking
- Main bathroom has a tub for those well deserved soaks!
- Separate toilet
- Easy-care front yard (not fenced)
- 2 off street car spaces (not covered)