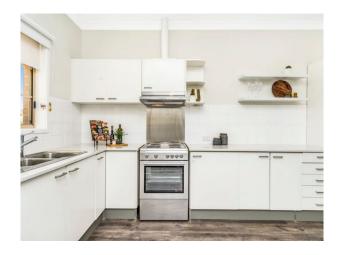

What a beautiful modern build! Talk about inviting; featuring beautiful natural lighting, great kitchen with electric cooking, and a well proportioned open plan living space, I can't believe you haven't moved in already!

#### Comprising

- Modern low-set design
- 3 spacious bedrooms with built-ins, master with ensuite and walk-in robe
- Modern Kitchen with electric cooking
- Main bathroom has a tub for those well deserved soaks!
- Separate toilet
- Easy-care front yard (not fenced)
- 2 off street car spaces (not covered)