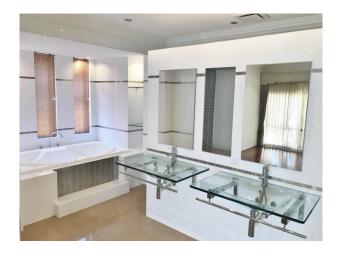

#### 25 Caversham Bend Southern River WA 6110

- \* Large alfresco
- \* Formal lounge
- \* Theatre
- \* Double Garage
- \* Air con
- \* Alarm
- \* Reticulation

The master bedroom is huge and the master bathroom also has a spa bath.