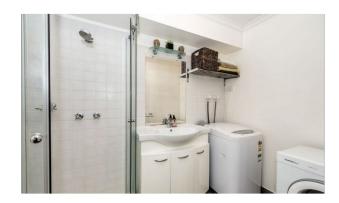

The bright dining zone feeds into the quality kitchen boasting stainless steel Simpson appliances, while all levels have the unique highlight of each owning a bedroom, with the top floor offering the spacious master retreat with large BIRs and a double vanity stone ensuite with freestanding bath. The gorgeous central bathroom has a laundry and separate powder room, while other extras include ducted heating, reverse cycle cooling, security doors, and single remote garage with internal access.