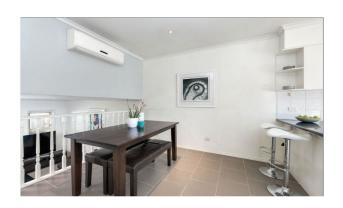

The bright dining zone feeds into the quality kitchen boasting stainless steel Simpson appliances, while all levels have the unique highlight of each owning a bedroom, with the top floor offering the spacious master retreat with large BIRs and a double vanity stone ensuite with freestanding bath. The gorgeous central bathroom has a laundry and separate powder room, while other extras include ducted heating, reverse cycle cooling, security doors, and single remote garage with internal access.

# Gallery

RT Edgar Boroondara 3 / 8

RT Edgar Boroondara 4 / 8