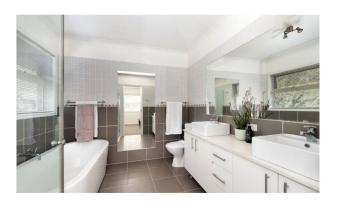

The bright dining zone feeds into the quality kitchen boasting stainless steel Simpson appliances, while all levels have the unique highlight of each owning a bedroom, with the top floor offering the spacious master retreat with large BIRs and a double vanity stone ensuite with freestanding bath. The gorgeous central bathroom has a laundry and separate powder room, while other extras include ducted heating, reverse cycle cooling, security doors, and single remote garage with internal access.