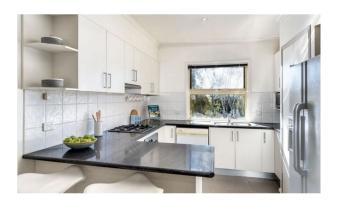

The bright dining zone feeds into the quality kitchen boasting stainless steel Simpson appliances, while all levels have the unique highlight of each owning a bedroom, with the top floor offering the spacious master retreat with large BIRs and a double vanity stone ensuite with freestanding bath. The gorgeous central bathroom has a laundry and separate powder room, while other extras include ducted heating, reverse cycle cooling, security doors, and single remote garage with internal access.