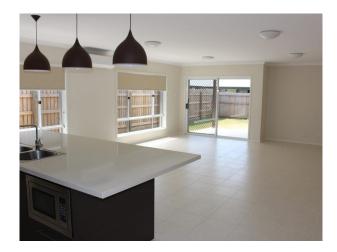

Welcome to 24 Kite Street, spacious and modern with four large bedrooms, two living areas and great storage, there is more than enough room for the whole family.

Features we love include:

- Carpeted bedrooms with built in robes. Master bedroom has walk in robe and stunning ensuite.
- Two bathrooms, main with bath.
- Large kitchen with island bench, large gas stove top and oven, walk in butlers pantry and plenty of cupboards and bench space.
- Spacious living and dining area.
- Air conditioning in living area and master bedroom.
- Undercover outdoor patio with ceiling fan.
- Side access for boat/trailer.
- Large walk in linen cupboard.

# Gallery

Define Property Agents 3 / 8

Define Property Agents 5 / 8