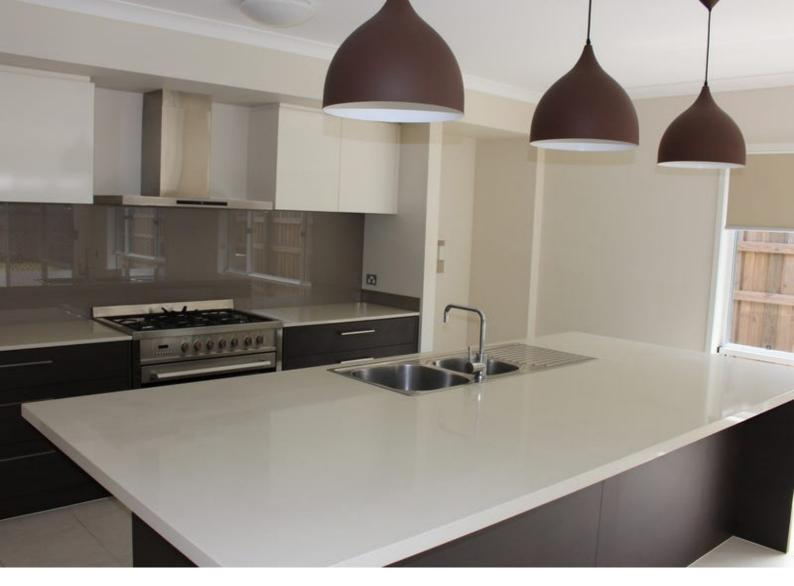

Welcome to 24 Kite Street, spacious and modern with four large bedrooms, two living areas and great storage, there is more than enough room for the whole family.

Features we love include:

- Carpeted bedrooms with built in robes. Master bedroom has walk in robe and stunning ensuite.
- Two bathrooms, main with bath.
- Large kitchen with island bench, large gas stove top and oven, walk in butlers pantry and plenty of cupboards and bench space.
- Spacious living and dining area.
- Air conditioning in living area and master bedroom.
- Undercover outdoor patio with ceiling fan.
- Side access for boat/trailer.
- Large walk in linen cupboard.