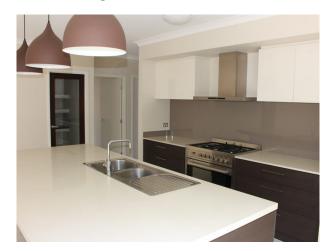

Welcome to 24 Kite Street, spacious and modern with four large bedrooms, two living areas and great storage, there is more than enough room for the whole family.

Features we love include:

- Carpeted bedrooms with built in robes. Master bedroom has walk in robe and stunning ensuite.
- Two bathrooms, main with bath.
- Large kitchen with island bench, large gas stove top and oven, walk in butlers pantry and plenty of cupboards and bench space.
- Spacious living and dining area.
- Air conditioning in living area and master bedroom.
- Undercover outdoor patio with ceiling fan.
- Side access for boat/trailer.
- Large walk in linen cupboard.

# Gallery

Define Property Agents 3 / 8

Define Property Agents 5 / 8