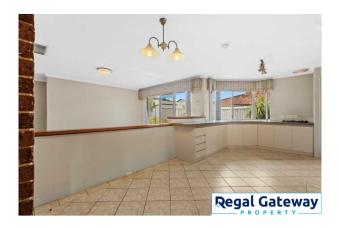

Features are as follows;

- Master bed with ensuite & walk in robe
- Bed 2, 3, 4 with built in robes and carpets
- Separate laundry & toilet
- Large kitchen with new oven
- Double carport
- Security screens on doors
- Evaporative cooling
- Easy care garden
- Formal lounge / Media room

# Gallery

Regal Gateway Property 3 / 9

Regal Gateway Property 6 / 9