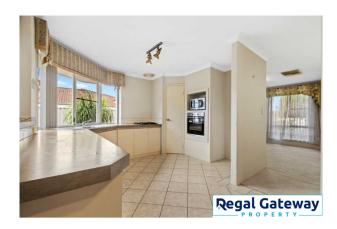

Features are as follows;

- Master bed with ensuite & walk in robe
- Bed 2, 3, 4 with built in robes and carpets
- Separate laundry & toilet
- Large kitchen with new oven
- Double carport
- Security screens on doors
- Evaporative cooling
- Easy care garden
- Formal lounge / Media room

# Gallery

Regal Gateway Property 3 / 9

Regal Gateway Property 6 / 9