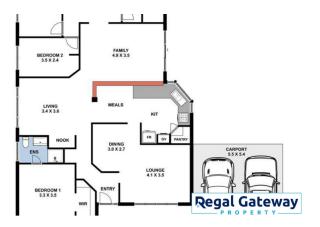

Features are as follows;

- Master bed with ensuite & walk in robe
- Bed 2, 3, 4 with built in robes and carpets
- Separate laundry & toilet
- Large kitchen with new oven
- Double carport
- Security screens on doors
- Evaporative cooling
- Easy care garden
- Formal lounge / Media room