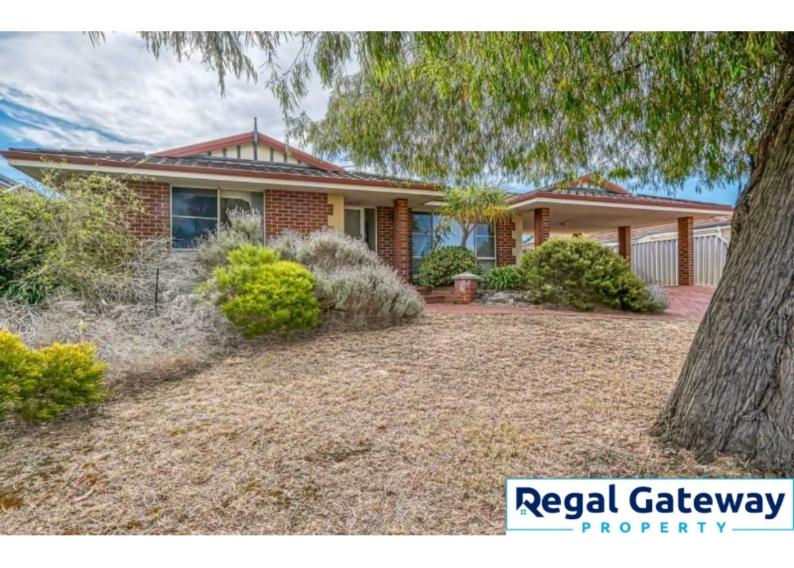

## 24 Brougham Crescent ORELIA WA 6167

\$550 p.w.

Date available: 24 March 2025

**Book Inspection** 

### Orelia - Convenient Location - 4x2 - \$550 p/w

Situated on a quiet street in Windsor Hills Estate, this property is close to parks and easy access to public transport and Kwinana Freeway

Available 24/03/2025

Features are as follows;

- Master bed with ensuite & walk in robe
- Bed 2, 3, 4 with built in robes and carpets
- Separate laundry & toilet
- Large kitchen with new oven
- Double carport
- Security screens on doors
- Evaporative cooling
- Easy care garden
- Formal lounge / Media room