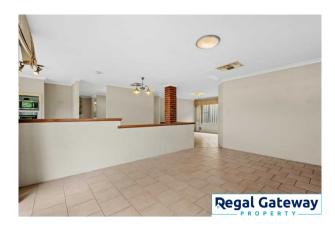

Features are as follows;

- Master bed with ensuite & walk in robe
- Bed 2, 3, 4 with built in robes and carpets
- Separate laundry & toilet
- Large kitchen with new oven
- Double carport
- Security screens on doors
- Evaporative cooling
- Easy care garden
- Formal lounge / Media room

# Gallery

Regal Gateway Property 3 / 9

Regal Gateway Property 6 / 9