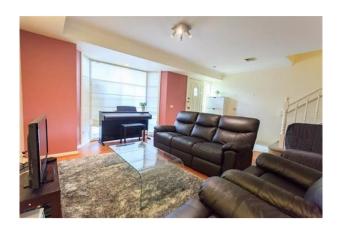

### Templetowe College School Zone!

This stylishly updated 3 bedroom townhouse lies within the esteemed Eden Heights complex.

Overlooking the living area is a contemporary timber kitchen with stone benchtops, gas cooktop, wall oven and a dishwasher. A ground floor toilet adjoins the generous laundry, accessing the north-facing courtyard. On the top floor, 3 carpeted bedrooms with built-in wardrobes flow out to balconies. Two bedrooms share a spa bathroom with a separate shower, while the master bedroom enjoys a private southerly balcony, a walk-in wardrobe and modern ensuite.