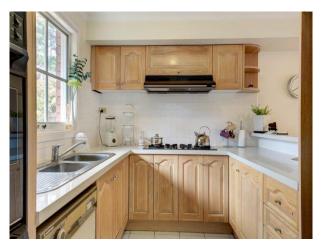

### Templetowe College School Zone!

This stylishly updated 3 bedroom townhouse lies within the esteemed Eden Heights complex.

Overlooking the living area is a contemporary timber kitchen with stone benchtops, gas cooktop, wall oven and a dishwasher. A ground floor toilet adjoins the generous laundry, accessing the north-facing courtyard. On the top floor, 3 carpeted bedrooms with built-in wardrobes flow out to balconies. Two bedrooms share a spa bathroom with a separate shower, while the master bedroom enjoys a private southerly balcony, a walk-in wardrobe and modern ensuite.