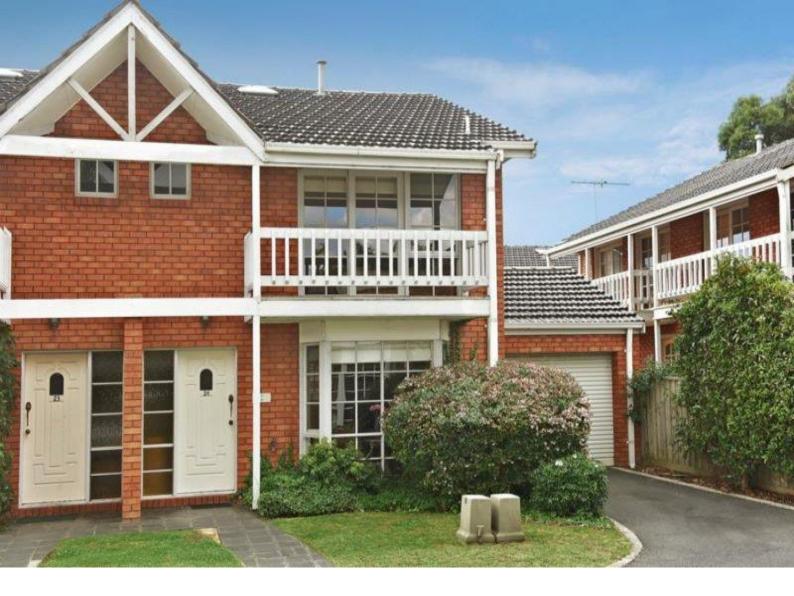

## 24/246 High Street TEMPLESTOWE LOWER VIC 3107

\$470

Date available: Now Book Inspection

### Templetowe College School Zone!

This stylishly updated 3 bedroom townhouse lies within the esteemed Eden Heights complex.

Overlooking the living area is a contemporary timber kitchen with stone benchtops, gas cooktop, wall oven and a dishwasher. A ground floor toilet adjoins the generous laundry, accessing the north-facing courtyard. On the top floor, 3 carpeted bedrooms with built-in wardrobes flow out to balconies. Two bedrooms share a spa bathroom with a separate shower, while the master bedroom enjoys a private southerly balcony, a walk-in wardrobe and modern ensuite.

Other features include: ducted heating, ducted vacuum, 3 toilets, remote garage. visitor parking, complex tennis court, nearby shopping and cafes of Macedon Square. It's also close to buses and parks, medical centres, restaurants, freeway access and Westfield Doncaste