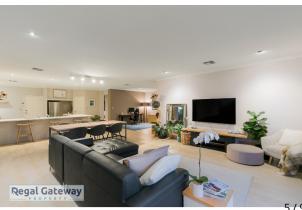

# Success - Executive Home - Solar with Tesla Battery $\,$ - 4x2 - \$880 P/W

Conveniently located in Success, this property is in close proximity to local schools, parks, medical centre and the Harvest Lakes shopping village. Also easy access to Kwinana Freeway and the Aubin Grove Train station.

\*Break Lease\* Available from 12/08/2024

- Main bedroom with walk in robe
- Ensuite with double vanity & glass shower screen
- Open Plan living/ dining
- Additional three bedrooms with built in robes
- Solar power 5.0kw
- Tesla Powerwall 2 battery storage, 14kw hours of storage and uninterrupted power supply
- 31c ceilings in main living area
- Whole house water filter + additional water filter to kitchen
- Kitchen with stainless steel appliances, overhead cupboards, pantry
- 22sqm powered workshop

#### 23 Willerin Loop SUCCESS WA 6164

- Rear deck with pergola
- Spacious home office
- Rear roller door access
- Spacious laundry with overhead cupboard
- Ducted reverse cycle AC throughout
- 5 camera security system
- Alarm
- Enclosed theatre
- Side access
- Huge alfresco entertaining area