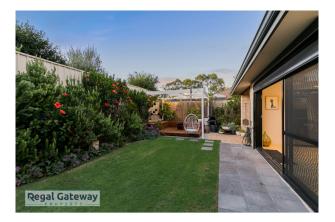

#### 23 Willerin Loop SUCCESS WA 6164

- Rear deck with pergola
- Spacious home office
- Rear roller door access
- Spacious laundry with overhead cupboard
- Ducted reverse cycle AC throughout
- 5 camera security system
- Alarm
- Enclosed theatre
- Side access
- Huge alfresco entertaining area