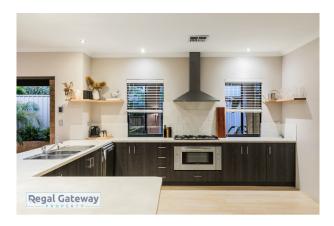

\*Break Lease\* Available from 12/08/2024

- Main bedroom with walk in robe
- Ensuite with double vanity & glass shower screen
- Open Plan living/ dining
- Additional three bedrooms with built in robes
- Solar power 5.0kw
- Tesla Powerwall 2 battery storage, 14kw hours of storage and uninterrupted power supply
- 31c ceilings in main living area
- Whole house water filter + additional water filter to kitchen
- Kitchen with stainless steel appliances, overhead cupboards, pantry
- 22sqm powered workshop