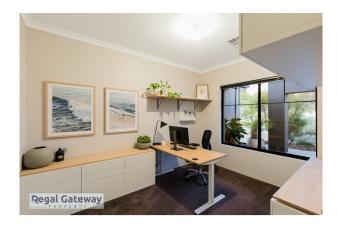

#### 23 Willerin Loop SUCCESS WA 6164

- Rear deck with pergola
- Spacious home office
- Rear roller door access
- Spacious laundry with overhead cupboard
- Ducted reverse cycle AC throughout
- 5 camera security system
- Alarm
- Enclosed theatre
- Side access
- Huge alfresco entertaining area