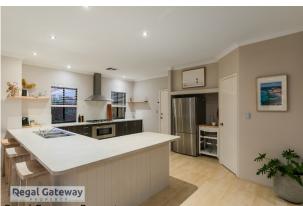

\*Break Lease\* Available from 12/08/2024

- Main bedroom with walk in robe
- Ensuite with double vanity & glass shower screen
- Open Plan living/ dining
- Additional three bedrooms with built in robes
- Solar power 5.0kw
- Tesla Powerwall 2 battery storage, 14kw hours of storage and uninterrupted power supply
- 31c ceilings in main living area
- Whole house water filter + additional water filter to kitchen
- Kitchen with stainless steel appliances, overhead cupboards, pantry
- 22sqm powered workshop