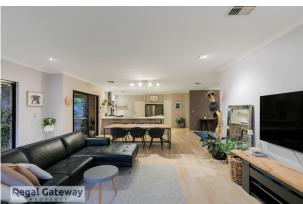

\*Break Lease\* Available from 12/08/2024

- Main bedroom with walk in robe
- Ensuite with double vanity & glass shower screen
- Open Plan living/ dining
- Additional three bedrooms with built in robes
- Solar power 5.0kw
- Tesla Powerwall 2 battery storage, 14kw hours of storage and uninterrupted power supply
- 31c ceilings in main living area
- Whole house water filter + additional water filter to kitchen
- Kitchen with stainless steel appliances, overhead cupboards, pantry
- 22sqm powered workshop