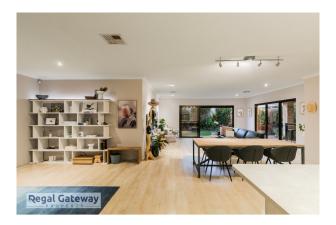

\*Break Lease\* Available from 12/08/2024

- Main bedroom with walk in robe
- Ensuite with double vanity & glass shower screen
- Open Plan living/ dining
- Additional three bedrooms with built in robes
- Solar power 5.0kw
- Tesla Powerwall 2 battery storage, 14kw hours of storage and uninterrupted power supply
- 31c ceilings in main living area
- Whole house water filter + additional water filter to kitchen
- Kitchen with stainless steel appliances, overhead cupboards, pantry
- 22sqm powered workshop

#### 23 Willerin Loop SUCCESS WA 6164

- Rear deck with pergola
- Spacious home office
- Rear roller door access
- Spacious laundry with overhead cupboard
- Ducted reverse cycle AC throughout
- 5 camera security system
- Alarm
- Enclosed theatre
- Side access
- Huge alfresco entertaining area