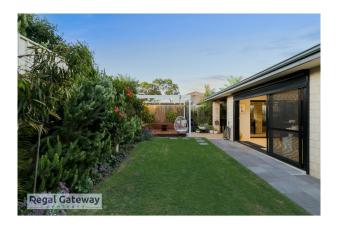

#### 23 Willerin Loop SUCCESS WA 6164

- Rear deck with pergola
- Spacious home office
- Rear roller door access
- Spacious laundry with overhead cupboard
- Ducted reverse cycle AC throughout
- 5 camera security system
- Alarm
- Enclosed theatre
- Side access
- Huge alfresco entertaining area