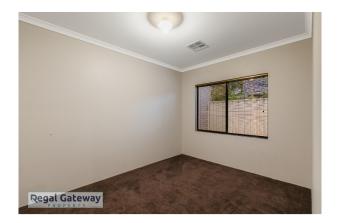

\*Break Lease\* Available from 12/08/2024

- Main bedroom with walk in robe
- Ensuite with double vanity & glass shower screen
- Open Plan living/ dining
- Additional three bedrooms with built in robes
- Solar power 5.0kw
- Tesla Powerwall 2 battery storage, 14kw hours of storage and uninterrupted power supply
- 31c ceilings in main living area
- Whole house water filter + additional water filter to kitchen
- Kitchen with stainless steel appliances, overhead cupboards, pantry
- 22sqm powered workshop