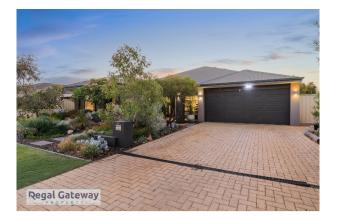

# Success - Executive Home - Solar with Tesla Battery $\,$ - 4x2 - \$880 P/W

Conveniently located in Success, this property is in close proximity to local schools, parks, medical centre and the Harvest Lakes shopping village. Also easy access to Kwinana Freeway and the Aubin Grove Train station.

\*Break Lease\* Available from 12/08/2024

- Main bedroom with walk in robe
- Ensuite with double vanity & glass shower screen
- Open Plan living/ dining
- Additional three bedrooms with built in robes
- Solar power 5.0kw
- Tesla Powerwall 2 battery storage, 14kw hours of storage and uninterrupted power supply
- 31c ceilings in main living area
- Whole house water filter + additional water filter to kitchen
- Kitchen with stainless steel appliances, overhead cupboards, pantry
- 22sqm powered workshop