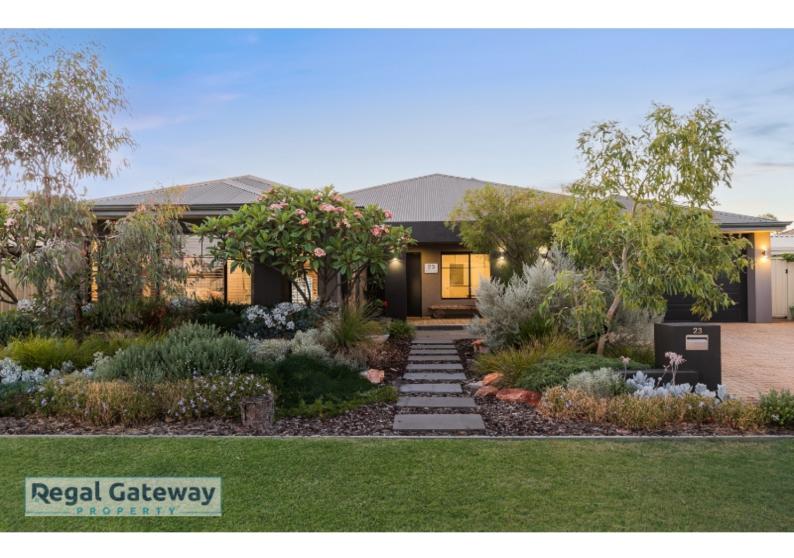

# Success - Executive Home - Solar with Tesla Battery $\,$ - 4x2 - \$880 P/W

Conveniently located in Success, this property is in close proximity to local schools, parks, medical centre and the Harvest Lakes shopping village. Also easy access to Kwinana Freeway and the Aubin Grove Train station.

\*Break Lease\* Available from 12/08/2024

- Main bedroom with walk in robe
- Ensuite with double vanity & glass shower screen
- Open Plan living/ dining
- Additional three bedrooms with built in robes
- Solar power 5.0kw
- Tesla Powerwall 2 battery storage, 14kw hours of storage and uninterrupted power supply
- 31c ceilings in main living area
- Whole house water filter + additional water filter to kitchen
- Kitchen with stainless steel appliances, overhead cupboards, pantry
- 22sqm powered workshop

#### 23 Willerin Loop SUCCESS WA 6164

- Rear deck with pergola
- Spacious home office
- Rear roller door access
- Spacious laundry with overhead cupboard
- Ducted reverse cycle AC throughout
- 5 camera security system
- Alarm
- Enclosed theatre
- Side access
- Huge alfresco entertaining area