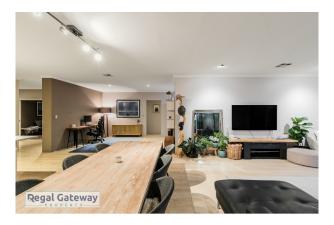

# Success - Executive Home - Solar with Tesla Battery $\,$ - 4x2 - \$880 P/W

Conveniently located in Success, this property is in close proximity to local schools, parks, medical centre and the Harvest Lakes shopping village. Also easy access to Kwinana Freeway and the Aubin Grove Train station.

\*Break Lease\* Available from 12/08/2024

- Main bedroom with walk in robe
- Ensuite with double vanity & glass shower screen
- Open Plan living/ dining
- Additional three bedrooms with built in robes
- Solar power 5.0kw
- Tesla Powerwall 2 battery storage, 14kw hours of storage and uninterrupted power supply
- 31c ceilings in main living area
- Whole house water filter + additional water filter to kitchen
- Kitchen with stainless steel appliances, overhead cupboards, pantry
- 22sqm powered workshop

#### 23 Willerin Loop SUCCESS WA 6164

- Rear deck with pergola
- Spacious home office
- Rear roller door access
- Spacious laundry with overhead cupboard
- Ducted reverse cycle AC throughout
- 5 camera security system
- Alarm
- Enclosed theatre
- Side access
- Huge alfresco entertaining area