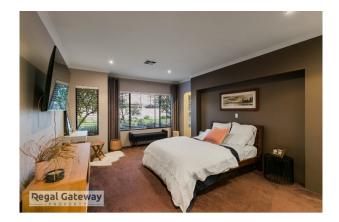

\*Break Lease\* Available from 12/08/2024

- Main bedroom with walk in robe
- Ensuite with double vanity & glass shower screen
- Open Plan living/ dining
- Additional three bedrooms with built in robes
- Solar power 5.0kw
- Tesla Powerwall 2 battery storage, 14kw hours of storage and uninterrupted power supply
- 31c ceilings in main living area
- Whole house water filter + additional water filter to kitchen
- Kitchen with stainless steel appliances, overhead cupboards, pantry
- 22sqm powered workshop

#### 23 Willerin Loop SUCCESS WA 6164

- Rear deck with pergola
- Spacious home office
- Rear roller door access
- Spacious laundry with overhead cupboard
- Ducted reverse cycle AC throughout
- 5 camera security system
- Alarm
- Enclosed theatre
- Side access
- Huge alfresco entertaining area