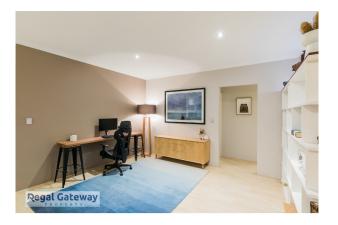

#### 23 Willerin Loop SUCCESS WA 6164

- Rear deck with pergola
- Spacious home office
- Rear roller door access
- Spacious laundry with overhead cupboard
- Ducted reverse cycle AC throughout
- 5 camera security system
- Alarm
- Enclosed theatre
- Side access
- Huge alfresco entertaining area