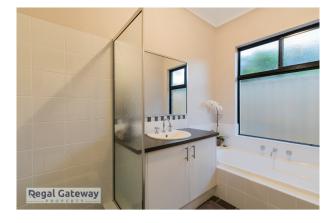

\*Break Lease\* Available from 12/08/2024

- Main bedroom with walk in robe
- Ensuite with double vanity & glass shower screen
- Open Plan living/ dining
- Additional three bedrooms with built in robes
- Solar power 5.0kw
- Tesla Powerwall 2 battery storage, 14kw hours of storage and uninterrupted power supply
- 31c ceilings in main living area
- Whole house water filter + additional water filter to kitchen
- Kitchen with stainless steel appliances, overhead cupboards, pantry
- 22sqm powered workshop