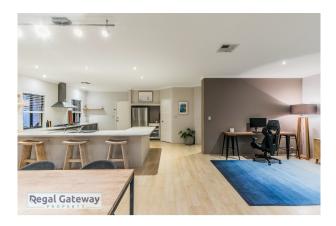

\*Break Lease\* Available from 12/08/2024

- Main bedroom with walk in robe
- Ensuite with double vanity & glass shower screen
- Open Plan living/ dining
- Additional three bedrooms with built in robes
- Solar power 5.0kw
- Tesla Powerwall 2 battery storage, 14kw hours of storage and uninterrupted power supply
- 31c ceilings in main living area
- Whole house water filter + additional water filter to kitchen
- Kitchen with stainless steel appliances, overhead cupboards, pantry
- 22sqm powered workshop