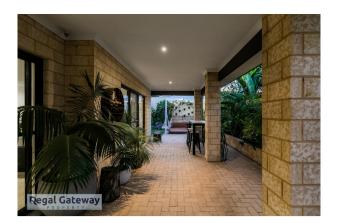

#### 23 Willerin Loop SUCCESS WA 6164

- Rear deck with pergola
- Spacious home office
- Rear roller door access
- Spacious laundry with overhead cupboard
- Ducted reverse cycle AC throughout
- 5 camera security system
- Alarm
- Enclosed theatre
- Side access
- Huge alfresco entertaining area