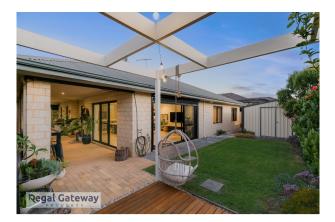

#### 23 Willerin Loop SUCCESS WA 6164

- Rear deck with pergola
- Spacious home office
- Rear roller door access
- Spacious laundry with overhead cupboard
- Ducted reverse cycle AC throughout
- 5 camera security system
- Alarm
- Enclosed theatre
- Side access
- Huge alfresco entertaining area