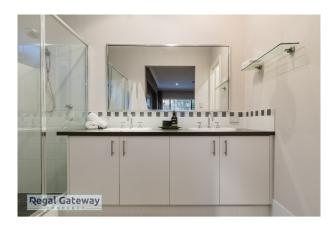

\*Break Lease\* Available from 12/08/2024

- Main bedroom with walk in robe
- Ensuite with double vanity & glass shower screen
- Open Plan living/ dining
- Additional three bedrooms with built in robes
- Solar power 5.0kw
- Tesla Powerwall 2 battery storage, 14kw hours of storage and uninterrupted power supply
- 31c ceilings in main living area
- Whole house water filter + additional water filter to kitchen
- Kitchen with stainless steel appliances, overhead cupboards, pantry
- 22sqm powered workshop