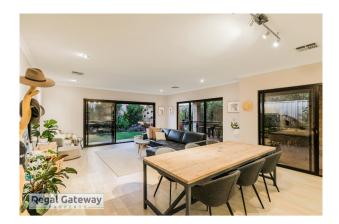

# Success - Executive Home - Solar with Tesla Battery $\,$ - 4x2 - \$880 P/W

Conveniently located in Success, this property is in close proximity to local schools, parks, medical centre and the Harvest Lakes shopping village. Also easy access to Kwinana Freeway and the Aubin Grove Train station.

\*Break Lease\* Available from 12/08/2024

- Main bedroom with walk in robe
- Ensuite with double vanity & glass shower screen
- Open Plan living/ dining
- Additional three bedrooms with built in robes
- Solar power 5.0kw
- Tesla Powerwall 2 battery storage, 14kw hours of storage and uninterrupted power supply
- 31c ceilings in main living area
- Whole house water filter + additional water filter to kitchen
- Kitchen with stainless steel appliances, overhead cupboards, pantry
- 22sqm powered workshop