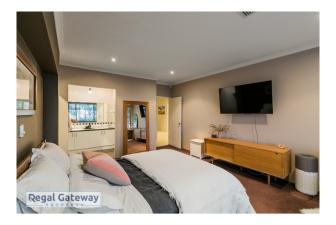

\*Break Lease\* Available from 12/08/2024

- Main bedroom with walk in robe
- Ensuite with double vanity & glass shower screen
- Open Plan living/ dining
- Additional three bedrooms with built in robes
- Solar power 5.0kw
- Tesla Powerwall 2 battery storage, 14kw hours of storage and uninterrupted power supply
- 31c ceilings in main living area
- Whole house water filter + additional water filter to kitchen
- Kitchen with stainless steel appliances, overhead cupboards, pantry
- 22sqm powered workshop

#### 23 Willerin Loop SUCCESS WA 6164

- Rear deck with pergola
- Spacious home office
- Rear roller door access
- Spacious laundry with overhead cupboard
- Ducted reverse cycle AC throughout
- 5 camera security system
- Alarm
- Enclosed theatre
- Side access
- Huge alfresco entertaining area