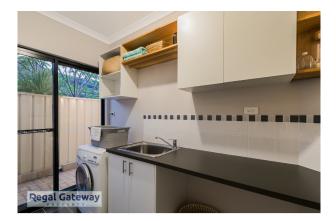

#### 23 Willerin Loop SUCCESS WA 6164

- Rear deck with pergola
- Spacious home office
- Rear roller door access
- Spacious laundry with overhead cupboard
- Ducted reverse cycle AC throughout
- 5 camera security system
- Alarm
- Enclosed theatre
- Side access
- Huge alfresco entertaining area