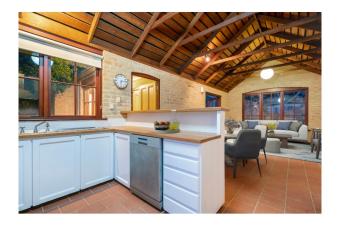

23 Loma is the winner numerous architecture awards for heritage renovations and extensions, and provides an atmospheric character light filled living space for you to enjoy your days. Approaching 140 years old it features high

#### 23 Loma Street COTTESLOE WA 6011

ceilings, Baltic pine floors, open fireplaces and generous use of rich warm timbers throughout.

A short stroll in the other direction you will find Cottesloe train station and the Cottesloe Village. Life just doesn't get any more convenient.