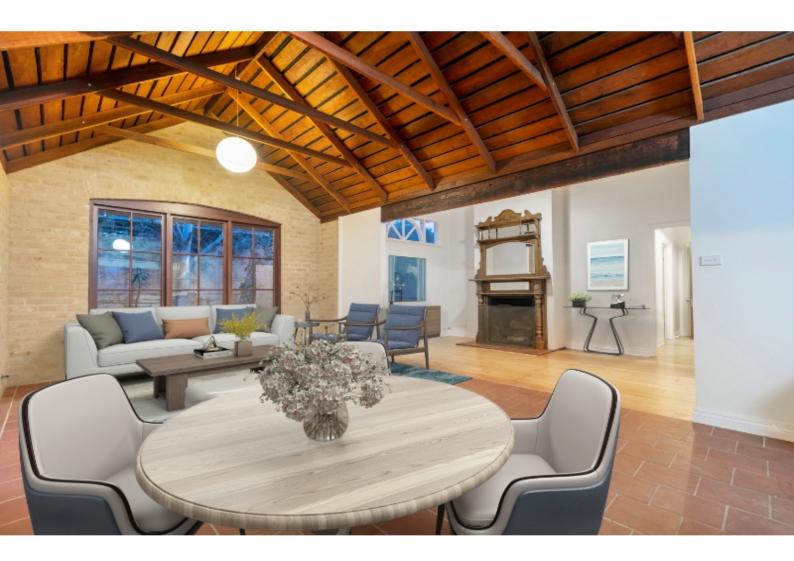

23 Loma is the winner numerous architecture awards for heritage renovations and extensions, and provides an atmospheric character light filled living space for you to enjoy your days. Approaching 140 years old it features high

#### 23 Loma Street COTTESLOE WA 6011

ceilings, Baltic pine floors, open fireplaces and generous use of rich warm timbers throughout.

A short stroll in the other direction you will find Cottesloe train station and the Cottesloe Village. Life just doesn't get any more convenient.