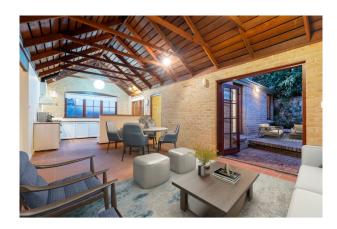

23 Loma is the winner numerous architecture awards for heritage renovations and extensions, and provides an atmospheric character light filled living space for you to enjoy your days. Approaching 140 years old it features high

#### 23 Loma Street COTTESLOE WA 6011

ceilings, Baltic pine floors, open fireplaces and generous use of rich warm timbers throughout.

A short stroll in the other direction you will find Cottesloe train station and the Cottesloe Village. Life just doesn't get any more convenient.