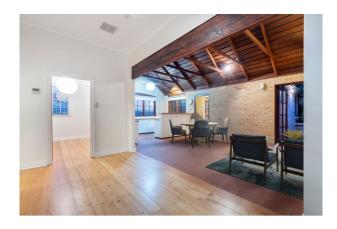

23 Loma is the winner numerous architecture awards for heritage renovations and extensions, and provides an atmospheric character light filled living space for you to enjoy your days. Approaching 140 years old it features high

#### 23 Loma Street COTTESLOE WA 6011

ceilings, Baltic pine floors, open fireplaces and generous use of rich warm timbers throughout.

A short stroll in the other direction you will find Cottesloe train station and the Cottesloe Village. Life just doesn't get any more convenient.