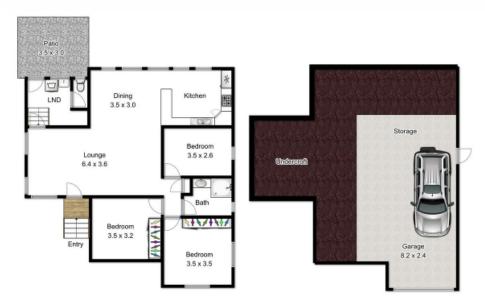

### Floor Plans

#### 23 Clausen Street, Mount Gravatt East

Internal Area : 90 sqm External Area : 12 sqm Garage Area : 41 sqm Total Area : 143 sqm

White your allesty has been made to recent the sources of the flow gate continued have, resources shatters, destinated, made sources years return as appropriate source supportably to teach for any encourage, or resolutioned. This plant to flow plant about only and should be used as such by an