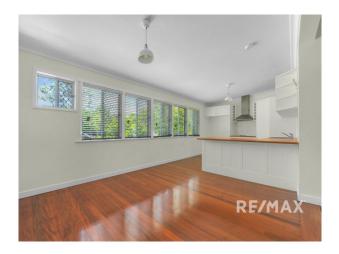

Heading into the free-flowing open plan lounge and dining areas you will notice that they both have ceiling fans and an air conditioner to keep you cool in those warmer months to come. Into the kitchen you will find all the storage space you could wish for and plenty of bench space to create all the culinary delights your heart desires.