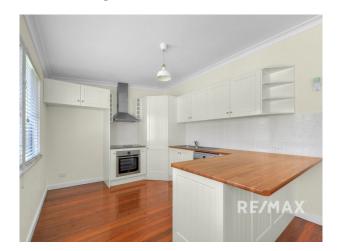

Heading into the free-flowing open plan lounge and dining areas you will notice that they both have ceiling fans and an air conditioner to keep you cool in those warmer months to come. Into the kitchen you will find all the storage space you could wish for and plenty of bench space to create all the culinary delights your heart desires.