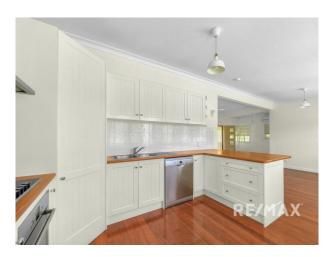

Heading into the free-flowing open plan lounge and dining areas you will notice that they both have ceiling fans and an air conditioner to keep you cool in those warmer months to come. Into the kitchen you will find all the storage space you could wish for and plenty of bench space to create all the culinary delights your heart desires.