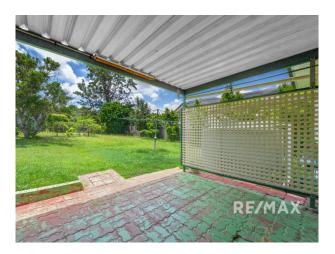

The three well sized bedrooms all have ceiling fans, and the two larger rooms have large built-in wardrobes with plenty of space. Out through the laundry to the back patio and backyard, you will find plenty of space for the kids to play while you and the family enjoy a BBQ undercover.