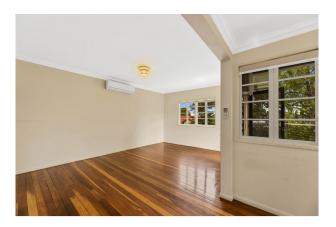

#### Features Include:

- Three bedrooms with built-in cupboards
- Separate living room off the kitchen
- Fully renovated bathroom
- Laundry with top and front loader options
- Fully fenced yard
- Two bay lockup shed located to the rear of the block with side access
- One single carport space off the side of the property
- Patio area at the rear of the property
- Included furniture fridge, Queen bed set, lounge, table, desk and washing machine