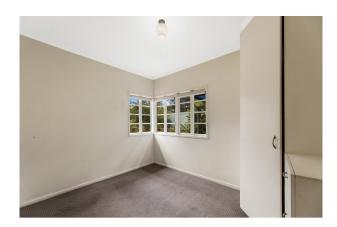

#### Features Include:

- Three bedrooms with built-in cupboards
- Separate living room off the kitchen
- Fully renovated bathroom
- Laundry with top and front loader options
- Fully fenced yard
- Two bay lockup shed located to the rear of the block with side access
- One single carport space off the side of the property
- Patio area at the rear of the property
- Included furniture fridge, Queen bed set, lounge, table, desk and washing machine

# Gallery

Tomoro 3/8

Tomoro 4/8