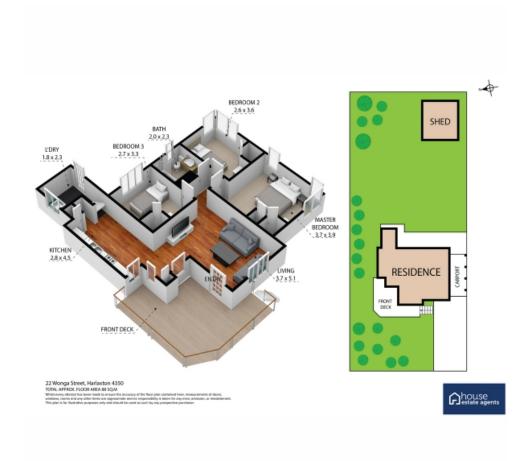

## Floor Plans

Tomoro 6/8

#### Features Include:

- Three bedrooms with built-in cupboards
- Separate living room off the kitchen
- Fully renovated bathroom
- Laundry with top and front loader options
- Fully fenced yard
- Two bay lockup shed located to the rear of the block with side access
- One single carport space off the side of the property
- Patio area at the rear of the property
- Included furniture fridge, Queen bed set, lounge, table, desk and washing machine