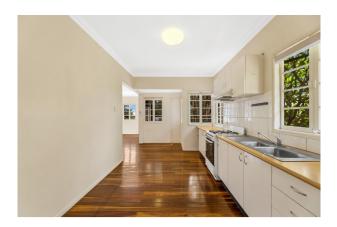

#### Features Include:

- Three bedrooms with built-in cupboards
- Separate living room off the kitchen
- Fully renovated bathroom
- Laundry with top and front loader options
- Fully fenced yard
- Two bay lockup shed located to the rear of the block with side access
- One single carport space off the side of the property
- Patio area at the rear of the property
- Included furniture fridge, Queen bed set, lounge, table, desk and washing machine