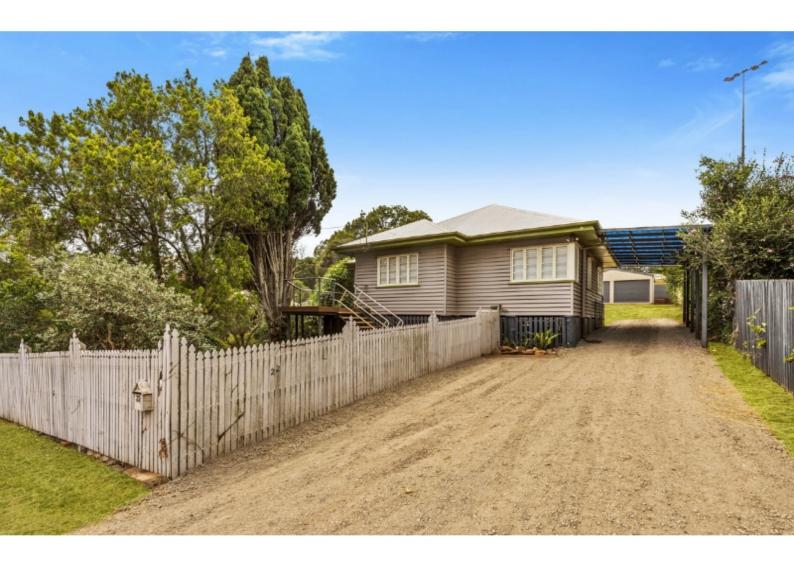

## 22 Wonga Street Harlaxton QLD 4350

\$490 per week
Date available: Now
Book Inspection

### Fully Fenced Family Home - Partly Furnished

This well-maintained family home is perfectly positioned close to Toowoomba State High School, Downlands College, Northpoint Shopping Centre, and Heritage Oval, offering convenience and comfort for families or professionals alike.

#### Features Include:

- Three bedrooms with built-in cupboards
- Separate living room off the kitchen
- Fully renovated bathroom
- Laundry with top and front loader options
- Fully fenced yard
- Two bay lockup shed located to the rear of the block with side access
- One single carport space off the side of the property
- Patio area at the rear of the property
- Included furniture fridge, Queen bed set, lounge, table, desk and washing machine