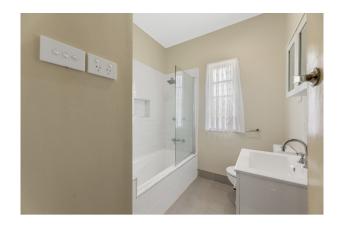

#### Features Include:

- Three bedrooms with built-in cupboards
- Separate living room off the kitchen
- Fully renovated bathroom
- Laundry with top and front loader options
- Fully fenced yard
- Two bay lockup shed located to the rear of the block with side access
- One single carport space off the side of the property
- Patio area at the rear of the property
- Included furniture fridge, Queen bed set, lounge, table, desk and washing machine

# Gallery

Tomoro 3/8

Tomoro 4/8