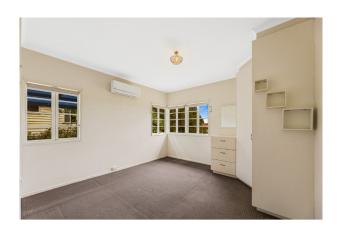

#### Features Include:

- Three bedrooms with built-in cupboards
- Separate living room off the kitchen
- Fully renovated bathroom
- Laundry with top and front loader options
- Fully fenced yard
- Two bay lockup shed located to the rear of the block with side access
- One single carport space off the side of the property
- Patio area at the rear of the property
- Included furniture fridge, Queen bed set, lounge, table, desk and washing machine

# Gallery

Tomoro 3/8

Tomoro 4/8