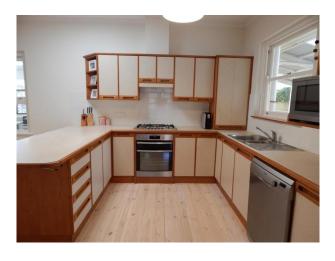

- 7 Rooms
- 3 Bedrooms
- Formal Sitting Room gas heater
- Dining Room, split system a/c
- Kitchen, ample cupboards
- Sunroom
- Carport & Garage, with undercover entertaining area

Possessing great street appeal in what is a quiet and beautiful tree lined street this delightful home has all the right ingredients for those looking for a rental home