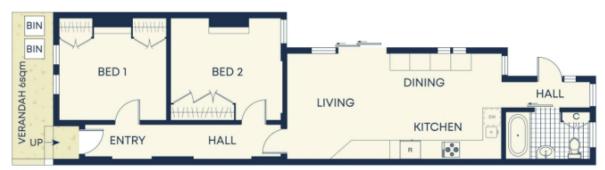

## Floor Plans

#### CobdenHayson.

Ground

# Size (approx) Internal 625cm External 445cm Land Size 106cgm Outgoings Water Rates 5---p/q Council Rates 5---p/q The vertice of the and extended agent. Amendiate Representation for the control of the council Rate of the Rate o