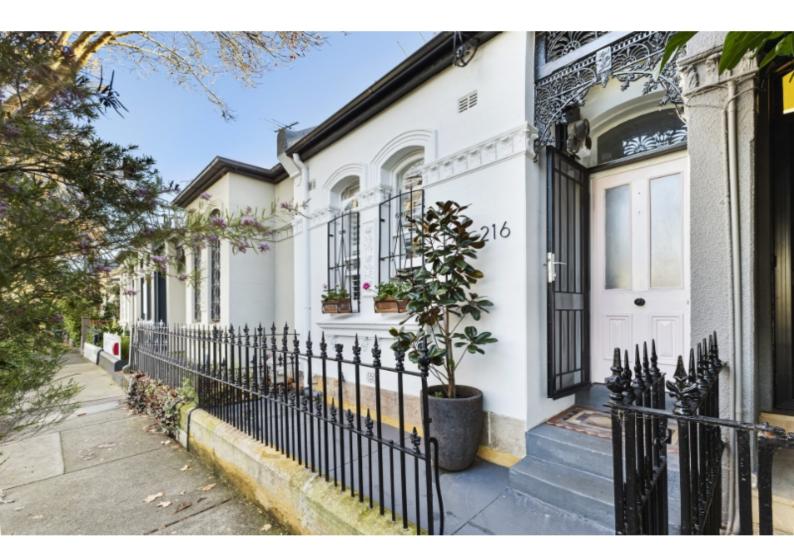

## 216 Trafalgar Street Annandale NSW 2038

\$950 per week

Date available: 19 January 2024

**Book Inspection** 

### Bright family home in heart of Annandale

This Newly renovated single level Victorian terrace is set on a wide tree-lined street just next door to Hinsby Park in the coveted North Annandale precinct. Envious location to close to cafes, shops, schools, transport including light rail and harbour front parks.

- Ornate Victorian facade, timber floors & ornate ceilings
- Two double bedrooms, built-in robes & feature fireplaces
- Open living & dining area with split system A/C
- Dine-in gas kitchen with ample storage & intergraded dishwasher
- Modern skylit bathroom with shower over bathtub & internal laundry
- Private jasmine-framed courtyard, ideal for entertaining
- 3.5km to the CBD, close to Annandale North Primary, public transport, cafe's & restaurants
- Pets are considered upon application