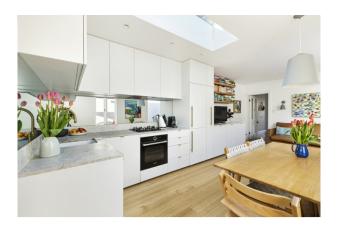

Newly renovated single level Victorian terrace is set on a wide tree-lined street just next door to Hinsby Park in the coveted North Annandale precinct. Envious location to close to cafes, shops, schools, transport including light rail and harbour front parks.

- Ornate Victorian facade, timber floors & ornate ceilings
- Two double bedrooms, built-in robes & feature fireplaces
- Open living & dining area with split system A/C
- Dine-in gas kitchen with ample storage & intergraded dishwasher
- Modern skylit bathroom with shower over bathtub & internal laundry
- Private jasmine-framed courtyard, ideal for entertaining
- 3.5km to the CBD, close to Annandale North Primary, public transport, cafe's & restaurants
- Pets are considered upon application

CobdenHayson Annandale 1 / 6

# Gallery













CobdenHayson Annandale 2 / 6

## **Location Map**



CobdenHayson Annandale 3 / 6

## Floor Plans

#### CobdenHayson.



Ground



# Size (approx) Internal 625cm External 445cm Land Size 106cgm Outgoings Water Rates 5---p/q Council Rates 5---p/q The vertice of the and extended agent. Amendiate Representation for the control of the council Rate of the Rate o

CobdenHayson Annandale 4 / 6



#### **Chanel Chaffey**

chanel@ch.com.au

(02) 9552 4888 99 Johnston Street Annndale NSW 2038



With our agency, you can book Property Inspections 24/7 on your computer, tablet or smartphone. When you do, you will receive an immediate response confirming your booking via email and SMS. Should the property be leased, the inspection time changed or cancelled for any reason, you will be informed