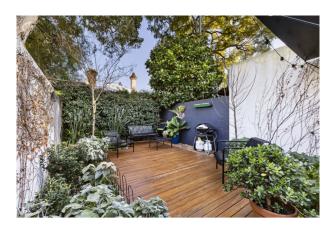

# Gallery

CobdenHayson Annandale 2 / 6

- Ornate Victorian facade, timber floors & ornate ceilings
- Two double bedrooms, built-in robes & feature fireplaces
- Open living & dining area with split system A/C
- Dine-in gas kitchen with ample storage & intergraded dishwasher
- Modern skylit bathroom with shower over bathtub & internal laundry
- Private jasmine-framed courtyard, ideal for entertaining
- 3.5km to the CBD, close to Annandale North Primary, public transport, cafe's & restaurants
- Pets are considered upon application