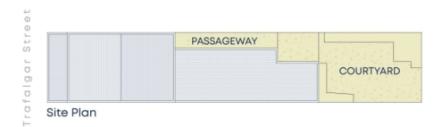

## Floor Plans

#### CobdenHayson.

Ground

# Size (approx) Internal 625cm External 445cm Land Size 106cgm Outgoings Water Rates 5---p/q Council Rates 5---p/q The vertice of the and extended agent. Amendiate Representation for the control of the council Rate of the Rate o