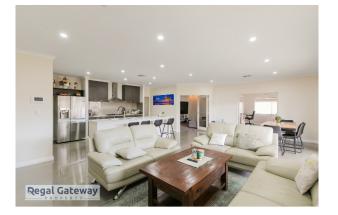

Available 25/10/2023

Property features are as follows;

- Main bedroom with 2 x separate walk in robes
- En-suite with large double shower
- Ducted reverse cycle air-conditioning (heating & cooling)
- Open plan meals / lounge
- Kitchen with breakfast bar, walk in pantry and dishwasher
- Three other generous sized bedroom with built in robes
- Separate Activity area
- Separate Media room
- Large Games Room
- Separate Study
- Main bathroom with separate shower & bath