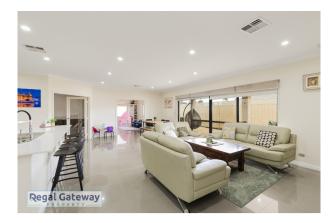

Available 25/10/2023

Property features are as follows;

- Main bedroom with 2 x separate walk in robes
- En-suite with large double shower
- Ducted reverse cycle air-conditioning (heating & cooling)
- Open plan meals / lounge
- Kitchen with breakfast bar, walk in pantry and dishwasher
- Three other generous sized bedroom with built in robes
- Separate Activity area
- Separate Media room
- Large Games Room
- Separate Study
- Main bathroom with separate shower & bath