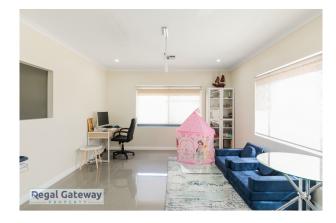

Available 25/10/2023

Property features are as follows;

- Main bedroom with 2 x separate walk in robes
- En-suite with large double shower
- Ducted reverse cycle air-conditioning (heating & cooling)
- Open plan meals / lounge
- Kitchen with breakfast bar, walk in pantry and dishwasher
- Three other generous sized bedroom with built in robes
- Separate Activity area
- Separate Media room
- Large Games Room
- Separate Study
- Main bathroom with separate shower & bath