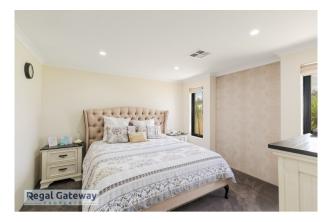

Available 25/10/2023

Property features are as follows;

- Main bedroom with 2 x separate walk in robes
- En-suite with large double shower
- Ducted reverse cycle air-conditioning (heating & cooling)
- Open plan meals / lounge
- Kitchen with breakfast bar, walk in pantry and dishwasher
- Three other generous sized bedroom with built in robes
- Separate Activity area
- Separate Media room
- Large Games Room
- Separate Study
- Main bathroom with separate shower & bath