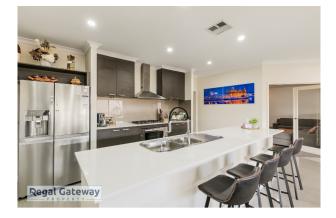

Available 25/10/2023

Property features are as follows;

- Main bedroom with 2 x separate walk in robes
- En-suite with large double shower
- Ducted reverse cycle air-conditioning (heating & cooling)
- Open plan meals / lounge
- Kitchen with breakfast bar, walk in pantry and dishwasher
- Three other generous sized bedroom with built in robes
- Separate Activity area
- Separate Media room
- Large Games Room
- Separate Study
- Main bathroom with separate shower & bath