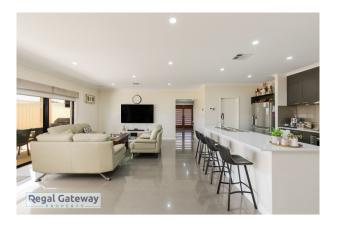

Available 25/10/2023

Property features are as follows;

- Main bedroom with 2 x separate walk in robes
- En-suite with large double shower
- Ducted reverse cycle air-conditioning (heating & cooling)
- Open plan meals / lounge
- Kitchen with breakfast bar, walk in pantry and dishwasher
- Three other generous sized bedroom with built in robes
- Separate Activity area
- Separate Media room
- Large Games Room
- Separate Study
- Main bathroom with separate shower & bath