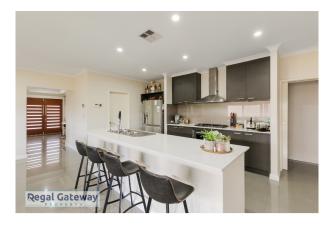

Available 25/10/2023

Property features are as follows;

- Main bedroom with 2 x separate walk in robes
- En-suite with large double shower
- Ducted reverse cycle air-conditioning (heating & cooling)
- Open plan meals / lounge
- Kitchen with breakfast bar, walk in pantry and dishwasher
- Three other generous sized bedroom with built in robes
- Separate Activity area
- Separate Media room
- Large Games Room
- Separate Study
- Main bathroom with separate shower & bath