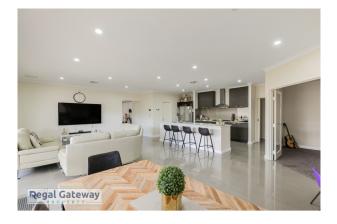

Available 25/10/2023

Property features are as follows;

- Main bedroom with 2 x separate walk in robes
- En-suite with large double shower
- Ducted reverse cycle air-conditioning (heating & cooling)
- Open plan meals / lounge
- Kitchen with breakfast bar, walk in pantry and dishwasher
- Three other generous sized bedroom with built in robes
- Separate Activity area
- Separate Media room
- Large Games Room
- Separate Study
- Main bathroom with separate shower & bath