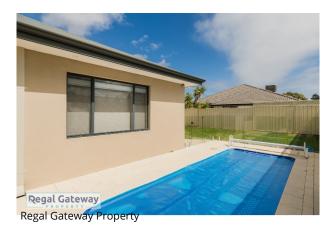

#### 21 Jewel Gardens HAMMOND PARK WA 6164

- Laundry with built in cupboards
- Double remote garage
- Paved Alfresco area
- Sparkling below ground swimming pool
- Lawn to front & rear
- Double door powered workshop at rear
- Electric shutters to master bedroom and study.
- Sorry No pets