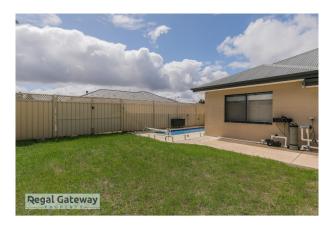

#### 21 Jewel Gardens HAMMOND PARK WA 6164

- Laundry with built in cupboards
- Double remote garage
- Paved Alfresco area
- Sparkling below ground swimming pool
- Lawn to front & rear
- Double door powered workshop at rear
- Electric shutters to master bedroom and study.
- Sorry No pets