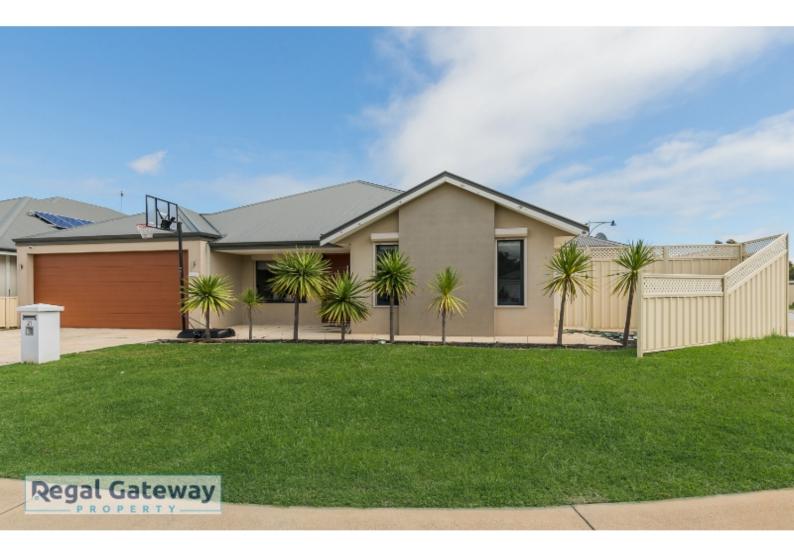

## 21 Jewel Gardens HAMMOND PARK WA 6164

## Hammond Park - Large Family Home With Pool - 4x2 - \$870 p/w

This 4x2 family home is located in Hammond Park. It is in close proximity to local schools, parks, with easy access to Kwinana Freeway. This property will not last long, so register you interest today!

#### 21 Jewel Gardens HAMMOND PARK WA 6164

- Laundry with built in cupboards
- Double remote garage
- Paved Alfresco area
- Sparkling below ground swimming pool
- Lawn to front & rear
- Double door powered workshop at rear
- Electric shutters to master bedroom and study.
- Sorry No pets