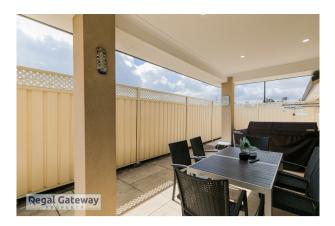

Available 25/10/2023

Property features are as follows;

- Main bedroom with 2 x separate walk in robes
- En-suite with large double shower
- Ducted reverse cycle air-conditioning (heating & cooling)
- Open plan meals / lounge
- Kitchen with breakfast bar, walk in pantry and dishwasher
- Three other generous sized bedroom with built in robes
- Separate Activity area
- Separate Media room
- Large Games Room
- Separate Study
- Main bathroom with separate shower & bath

#### 21 Jewel Gardens HAMMOND PARK WA 6164

- Laundry with built in cupboards
- Double remote garage
- Paved Alfresco area
- Sparkling below ground swimming pool
- Lawn to front & rear
- Double door powered workshop at rear
- Electric shutters to master bedroom and study.
- Sorry No pets