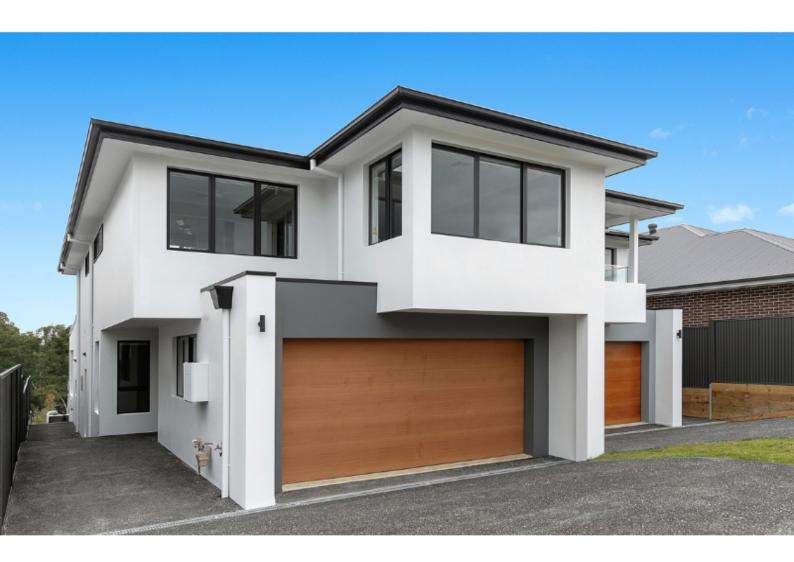

### 20A Mowbray Circuit Kellyville NSW 2155

**=** 4

Application Approved, Deposit Taken! pw

Date available: 11 January 2025

**Book Inspection** 

### Modern living with plenty of space

This near-new 4-bedroom duplex offers modern living with plenty of space.

Features Include:

- -Huge open plan lounge and dining room with floorboards
- -Stone kitchen with gas cooking, walk in pantry and fridge plumbing
- -Media room or fifth bedroom
- -Covered outdoor entertaining area opening onto a low maintenance child friendly lawn
- -All bedrooms with built ins, main with Ensuite
- -Upstairs sitting room/ rumpus
- -Ducted air con throughout plus high ceilings
- -Double garage