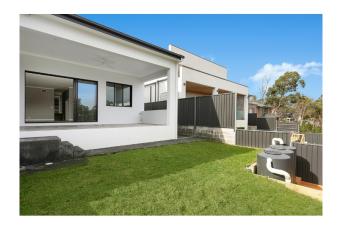

### 20A Mowbray Circuit Kellyville NSW 2155

**=** 4

Application Approved, Deposit Taken! pw

Date available: 11 January 2025

**Book Inspection** 

### Modern living with plenty of space

This near-new 4-bedroom duplex offers modern living with plenty of space.

Features Include:

- -Huge open plan lounge and dining room with floorboards
- -Stone kitchen with gas cooking, walk in pantry and fridge plumbing
- -Media room or fifth bedroom
- -Covered outdoor entertaining area opening onto a low maintenance child friendly lawn
- -All bedrooms with built ins, main with Ensuite
- -Upstairs sitting room/ rumpus
- -Ducted air con throughout plus high ceilings
- -Double garage