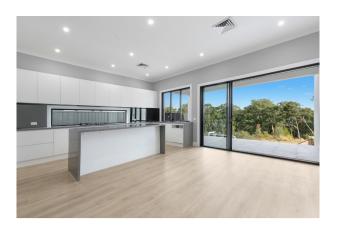

### Modern living with plenty of space

This near-new 4-bedroom duplex offers modern living with plenty of space.

Features Include:

- -Huge open plan lounge and dining room with floorboards
- -Stone kitchen with gas cooking, walk in pantry and fridge plumbing
- -Media room or fifth bedroom
- -Covered outdoor entertaining area opening onto a low maintenance child friendly lawn
- -All bedrooms with built ins, main with Ensuite
- -Upstairs sitting room/ rumpus
- -Ducted air con throughout plus high ceilings
- -Double garage