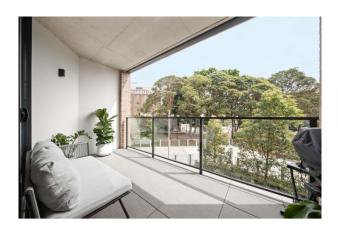

- \* Both bedrooms with built in wardrobes
- \* Sleek modern kitchen with gas cooktop and dishwasher
- \* Free flowing living area includes study nook and flows to sunny balcony
- \* Stones throw to Light rail train stop, plus main line station.
- \* Ducted air conditioning to all areas
- \* Secure access and lit to apartment
- \* Storage cage in basement
- \* Overlooks estate's green space

# Gallery