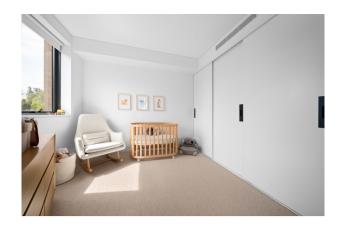

- \* Both bedrooms with built in wardrobes
- \* Sleek modern kitchen with gas cooktop and dishwasher
- \* Free flowing living area includes study nook and flows to sunny balcony
- \* Stones throw to Light rail train stop, plus main line station.
- \* Ducted air conditioning to all areas
- \* Secure access and lit to apartment
- \* Storage cage in basement
- \* Overlooks estate's green space