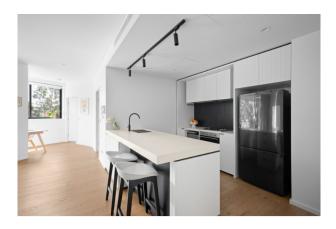

- \* Both bedrooms with built in wardrobes
- \* Sleek modern kitchen with gas cooktop and dishwasher
- \* Free flowing living area includes study nook and flows to sunny balcony
- \* Stones throw to Light rail train stop, plus main line station.
- \* Ducted air conditioning to all areas
- \* Secure access and lit to apartment
- \* Storage cage in basement
- \* Overlooks estate's green space