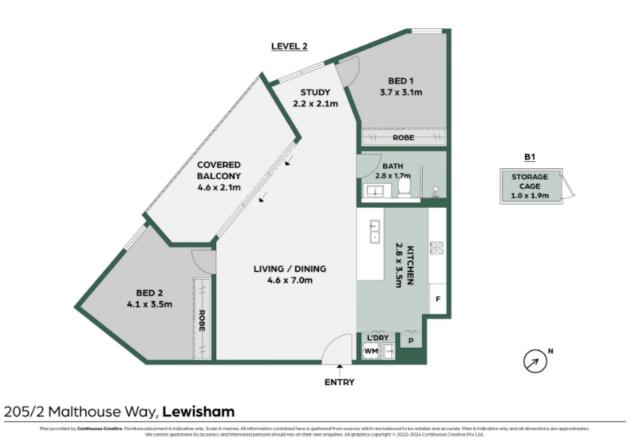

spection

## **DEPOSIT PAID - INSPECTION CANCELLED**

Immaculately presented apartment in the popular Flour Mill development. Ideally located close to an abundance of amenities and easy access to city CBD, is this bright apartment with a serene outlook.

- \* Both bedrooms with built in wardrobes
- \* Sleek modern kitchen with gas cooktop and dishwasher
- \* Free flowing living area includes study nook and flows to sunny balcony
- \* Stones throw to Light rail train stop, plus main line station.
- \* Ducted air conditioning to all areas
- \* Secure access and lit to apartment
- \* Storage cage in basement
- \* Overlooks estate's green space

Don't miss this opportunity to secure a beautiful apartment in the ideal location.

魚 1

2

# Gallery













## Location Map



## Floor Plans





# CONFIRM

# Don't forget to confirm your inspection by SMS or email

#### Ely Slan

ely.slan@belleproperty.com

02 9124 5888 79 Majors Bay Road Concord NSW 2137

### Why Book with Belle Property Concord

With our agency, you can book Property Inspections 24/7 on your computer, tablet or smartphone. When you do, you will receive an immediate response confirming your booking via email and SMS. Should the property be leased, the inspection time changed or cancelled for any reason, you will be informed the second it happens keeping you up to date.

You can also change or cancel your booking at any time if you no longer wish to attend or the times are no longer suitable. As part of your booking, we will send you reminders of the inspection as well as directions to the property to make the