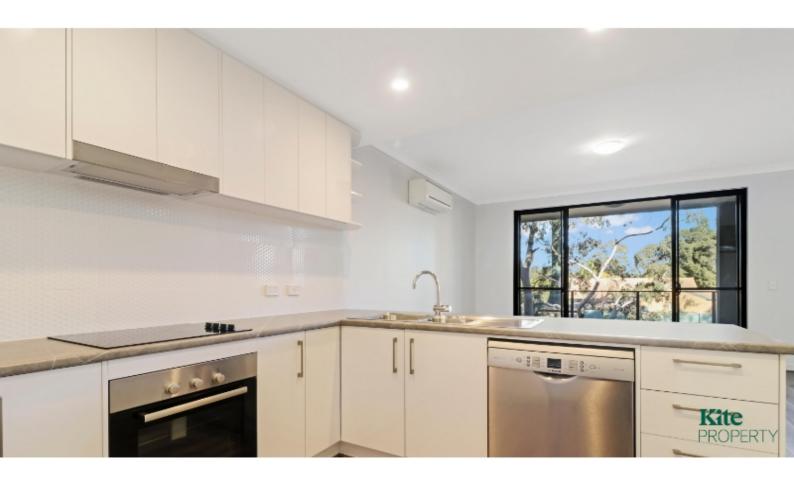

- 2 generous bedrooms with built in mirrored robes
- Stylish kitchen with dishwasher
- Split system heating/cooling in living and master bedroom
- Spacious bathroom with full size bath
- Balcony
- Undercover parking

#### 202/33 Exeter Terrace Devon Park SA 5008

Lease Term: 12 months

Furnished: No Carpark: Available

SA Water supply and usage charges apply.

\*\* Images for display purposes only \*\*

Register your interest now to view this property.